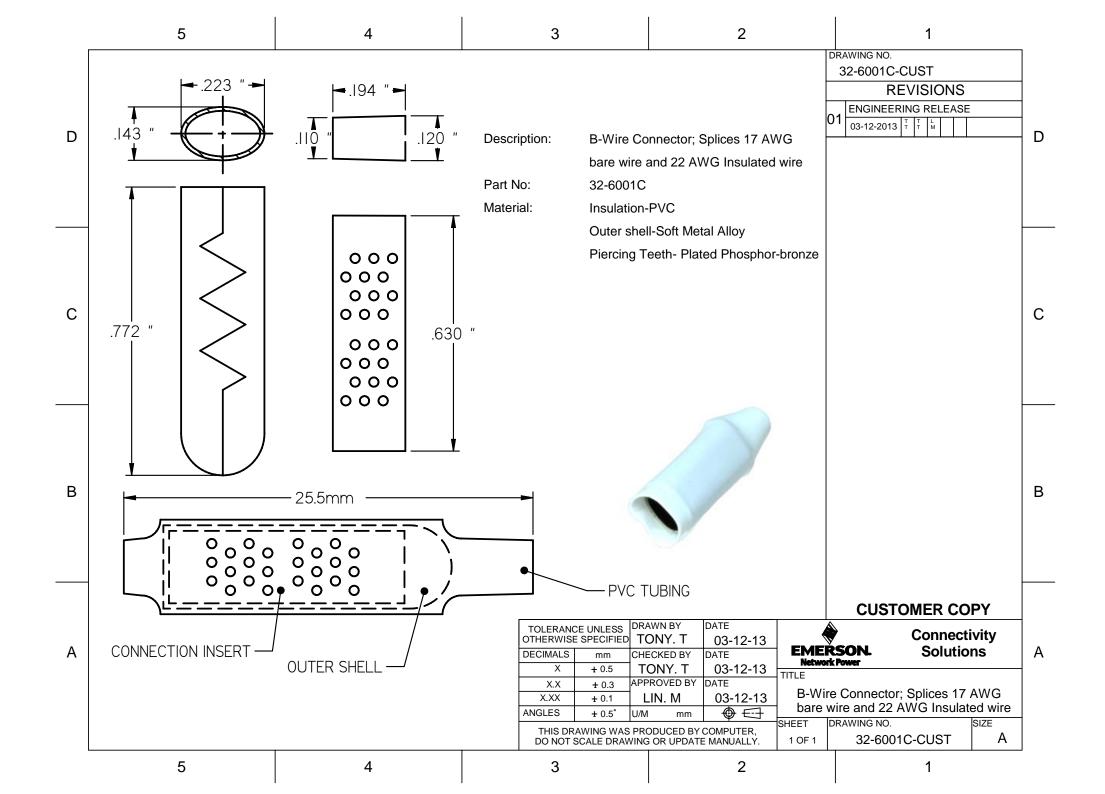

## **X-ON Electronics**

Largest Supplier of Electrical and Electronic Components

Click to view similar products for D-Sub Tools & Hardware category:

Click to view products by Bel Fuse manufacturer:

Other Similar products are found below:

000-01-09-132 000-01-21-132 000-01-31-162 572019-00105-70 000-01-37-162 621-250-113-115 D110550-2 D20418-137 780-518-508G6-WS 86552009 86553115TLF 86553117TLF 1230032-1 1-5021101-2 1589283-4 160-000-005R031 16-000230 160-025-004R031 160-000-137R000 160-020-209R000 164C03939A 177-505-A-2-2 1-966830-8 21018-6 21028-2 2-1393560-9 JS-1000 L17D204182M3E L17D53018 300X10779X 160X10189X 160X10419X 160X10959X 162-000-050R000 21018-5 212561-3 248C21550X CF15P QLOCKPOST-2 D110277 500-008NF1K-01 500-008NF3R3KS-01 500-017M09FN 500-017M15MHN 500-024M1 500-068M3