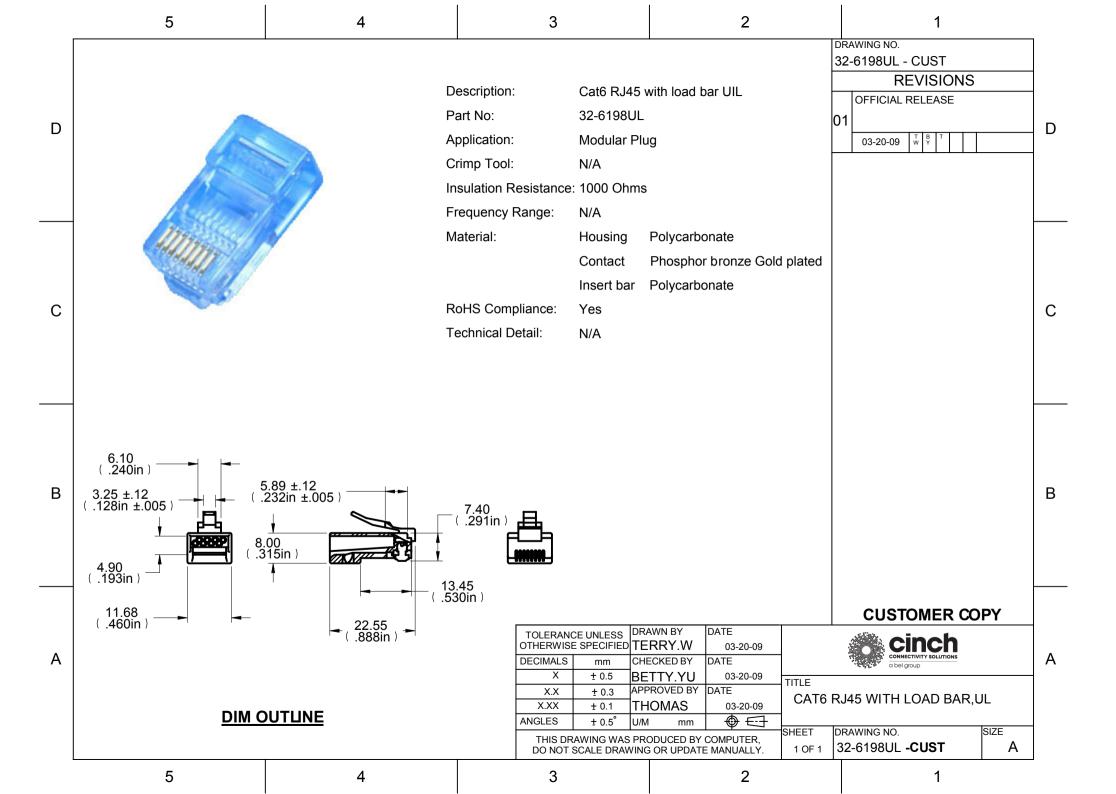

## **X-ON Electronics**

Largest Supplier of Electrical and Electronic Components

Click to view similar products for Modular Connectors / Ethernet Connectors category:

Click to view products by Bel Fuse manufacturer:

Other Similar products are found below:

8949-H88/06BLKA/SN 74441-0010/BKN MP1010RX-1000 MP44RX-1000 PHJ-4P4C-1-V-4 PHP-6P6C-5 GAX-3-66 GAX-8-62 GDCX-PA-66-50 GDCX-PN-64 GDCX-PN-66 GDCX-PN-66-50 GDLX-A-66 GDLX-N-66 GDLX-S-66 GDLX-S-88K GDLX-SMT-S-88 GDTX-S-88-50 GDX-PA-1010 GLX-N-1010M-BLK GLX-S-88M-BLK GMX-N-1010 GMX-S-1010 GMX-S-66 GMX-SMT4-N-88 GPX-2-64 GSGX-N-2-88 GSGX-N-4-88 GSX-NS2-88-3.05 GSX-NS2-88-3.05-50 GSX-NS-88-3.05-50 PT-108A-8C-UL PT-J951-8C PTS-J531-8CS-50UL 1-1775629-2 A-2014-0-4 GWLX-S-88-GR GWLX-S9-88-YG DC-1021-8-WH-6 1300530003 1324640-4 RJ11FTVC2G RJ