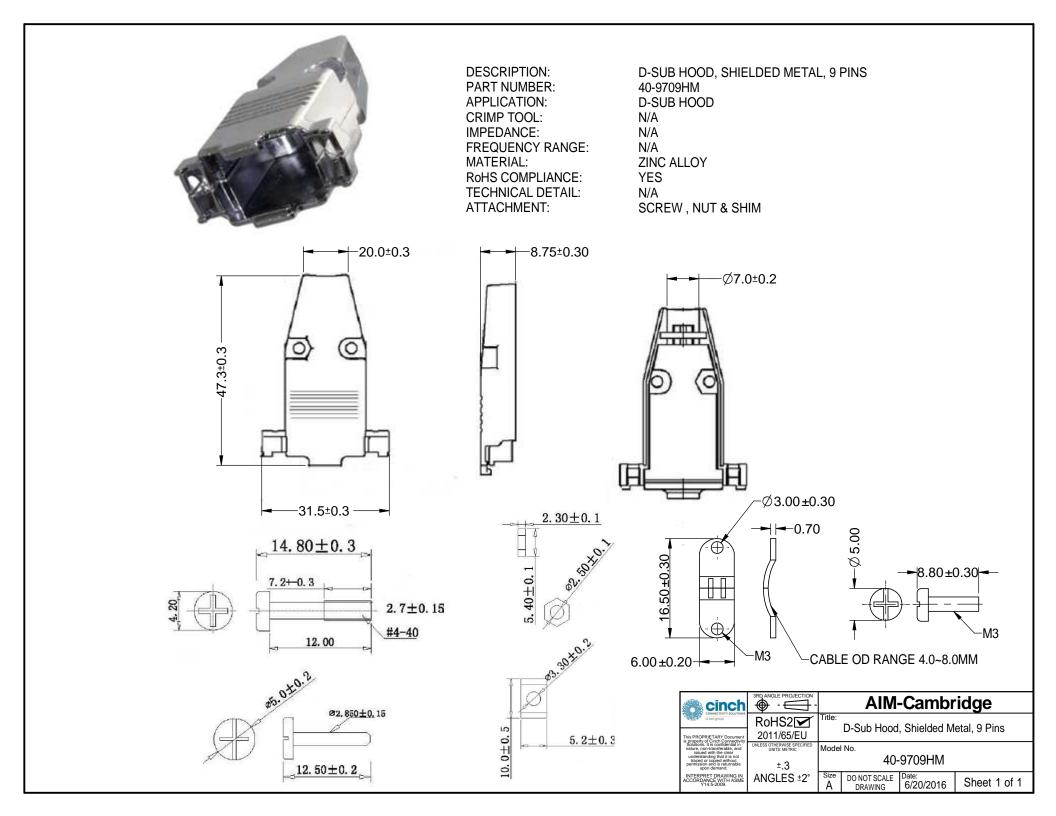

## **X-ON Electronics**

Largest Supplier of Electrical and Electronic Components

Click to view similar products for D-Sub Backshells category:

Click to view products by Bel Fuse manufacturer:

Other Similar products are found below:

M85049/6-38N M85049/86-12N03 M85049/90-13P03 70.350.0636.4 70.350.2435.1 72.350.1035.2 72.352.2435.1 73.359.4035.3 829472-1 PCS-E20W 970-015-040R011 970-025-040R011 971-009-030R121 971-009-040R011 971-015-040R011 1437013-9 1484402-8 156-3025-EX 16-500800 165X02659X 165X03329A 165X03399A 165X10259X 165X11759X 165X11889X 165X13019X 165X13029X 165X13169X 165X13199X 165X13239X 165X13389X 165X13489X 165X14219X 165X14449X 165X17409X 165X17439X 165X17569X 165X17599X 165X17609X 165X17889X 165X17979X L171373 971-025-030R121 300X10989X 165X02609X 165X02639X 165X026