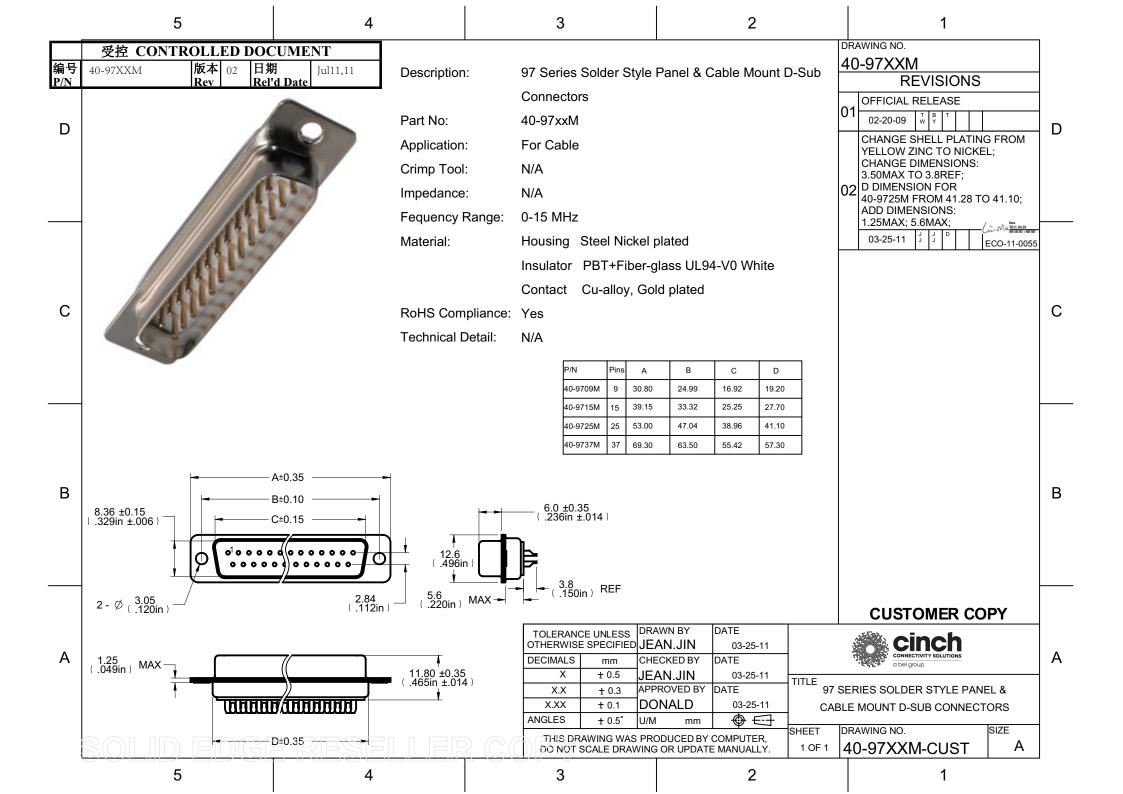

## **X-ON Electronics**

Largest Supplier of Electrical and Electronic Components

Click to view similar products for D-Sub Standard Connectors category:

Click to view products by Bel Fuse manufacturer:

Other Similar products are found below:

56F711-015 012-9507-004 LV242999-142T12 015-0341-000 015-0349-000 015-0372-005 015-0372-008 015-8755-001 020419-0104 012-0467-000 012-0515-000 012-9507-034 012-9507-114 020745-0008 609-25P M24308315F CT2-14S-2PCA34 CT2-18-11PCAU CT2-36-15SC CT6-14S-2SC CT6E14SA7SC CT6E22-14PC CT6E22-14PS CT6E22-22PS M83513/01-FC M85049/48-3-2F 6STD09PCM99B70X 6STD09SCM99B30X 6STD09SCT99S40X 6STD15PCT99S40X 6STD15SCM99B30X 6STD15SCT99S40X 6STF09PCM05B70X 7-135760-9 MC11E-10-6SN 747552-3 MD1-21PS MDM-15SCBRM7-F222 MDM96517-699 MDM96521-744 MDVB1-21SL1 MIK0-1-7SH003