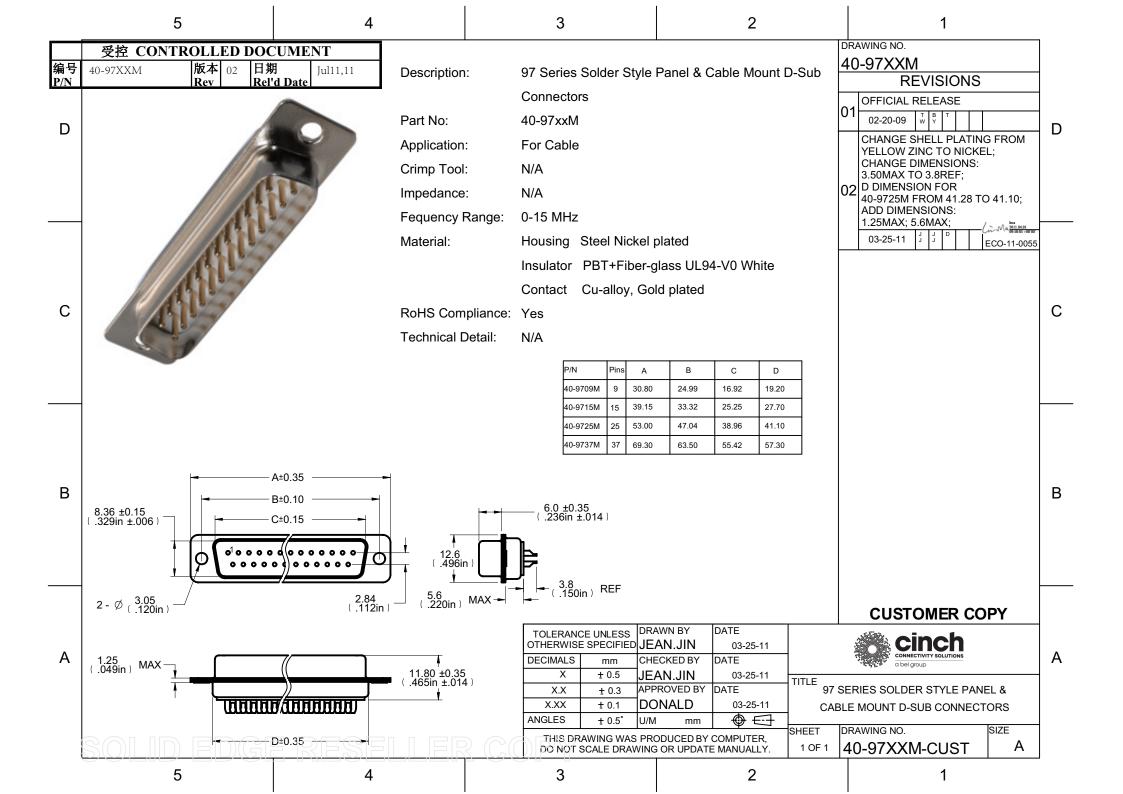

## **X-ON Electronics**

Largest Supplier of Electrical and Electronic Components

Click to view similar products for D-Sub Standard Connectors category:

Click to view products by Bel Fuse manufacturer:

Other Similar products are found below:

56F711-015 012-9507-004 LV242999-142T12 015-0341-000 015-0349-000 015-0372-005 015-0372-008 015-8755-001 020419-0104 012-0467-000 012-0515-000 012-9507-034 012-9507-114 020745-0008 609-25P M24308/2-23Z CT2-14S-2PCA34 CT2-18-11PCAU CT2-36-15SC CT6-14S-2SC CT6E14SA7SC CT6E22-14PC CT6E22-14PS CT6E22-22PS M83513/01-FC M85049/48-3-2F 6STD09PCM99B70X 6STD09SCM99B30X 6STD09SCT99S40X 6STD15PCT99S40X 6STD15SCM99B30X 6STD15SCT99S40X 6STF09PCM05B70X 7-135760-9 MC11E-10-6SN 747552-3 MD1-21PS MDM-15SCBRM7-F222 MDM96517-699 MDM96521-744 MDVB1-21SL1 MIK0-1-7SH0