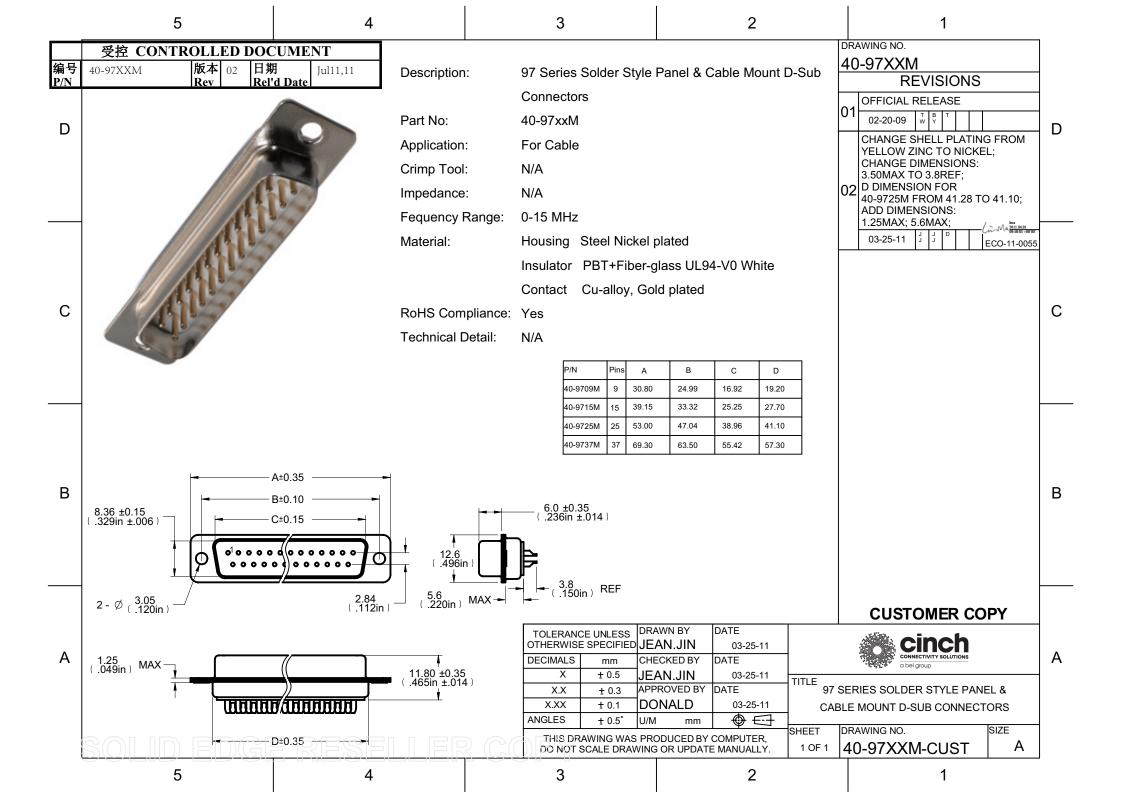

## **X-ON Electronics**

Largest Supplier of Electrical and Electronic Components

Click to view similar products for D-Sub Standard Connectors category:

Click to view products by Bel Fuse manufacturer:

Other Similar products are found below:

56F711-015 012-9507-004 LV242999-142T12 015-0341-000 015-0349-000 015-0372-005 015-0372-008 015-8755-001 020419-0104 012-0467-000 012-0515-000 012-9507-034 012-9507-114 020745-0008 609-25P CT2-14S-2PCA34 CT2-18-11PCAU CT2-36-15SC CT6-14S-2SC CT6E14SA7SC CT6E22-14PC CT6E22-14PS CT6E22-22PS M83513/01-FC M85049/48-3-2F 6STD09PCM99B70X 6STD09SCM99B30X 6STD09SCT99S40X 6STD15PCT99S40X 6STD15SCM99B30X 6STD15SCT99S40X 6STF09PCM05B70X 7-135760-9 MC11E-10-6SN 747552-3 MD1-21PS MDM-15SCBRM7-F222 MDM96517-699 MDM96521-744 MDVB1-21SL1 MIK0-1-7SH003 MIKQ6-7SH0