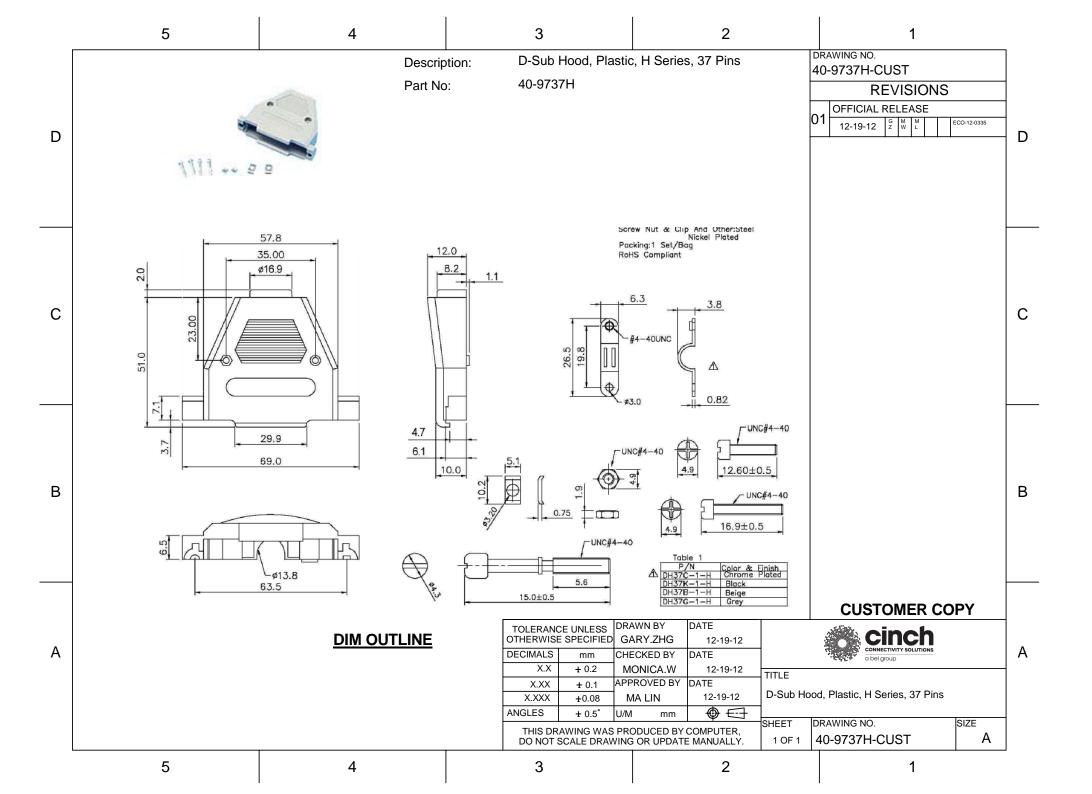

## **X-ON Electronics**

Largest Supplier of Electrical and Electronic Components

Click to view similar products for D-Sub Backshells category:

Click to view products by Bel Fuse manufacturer:

Other Similar products are found below :

 M85049/6-38N
 M85049/86-12N03
 M85049/90-13P03
 70.350.0636.4
 70.350.2435.1
 72.350.1035.2
 72.352.2435.1
 73.359.4035.3
 829472-1

 PCS-E20W
 970-015-040R011
 970-025-040R011
 971-009-030R121
 971-009-040R011
 971-015-040R011
 1437013-9
 1484402-8
 156-3025 

 EX
 16-500800
 165X02659X
 165X03329A
 165X10259X
 165X11759X
 165X113019X
 165X13029X

 165X13169X
 165X13199X
 165X13239X
 165X13389X
 165X13489X
 165X14219X
 165X17409X
 165X17439X

 165X17569X
 165X17509X
 165X17609X
 165X17889X
 165X17979X
 L171373
 971-025-030R121
 300X10989X
 165X02609X