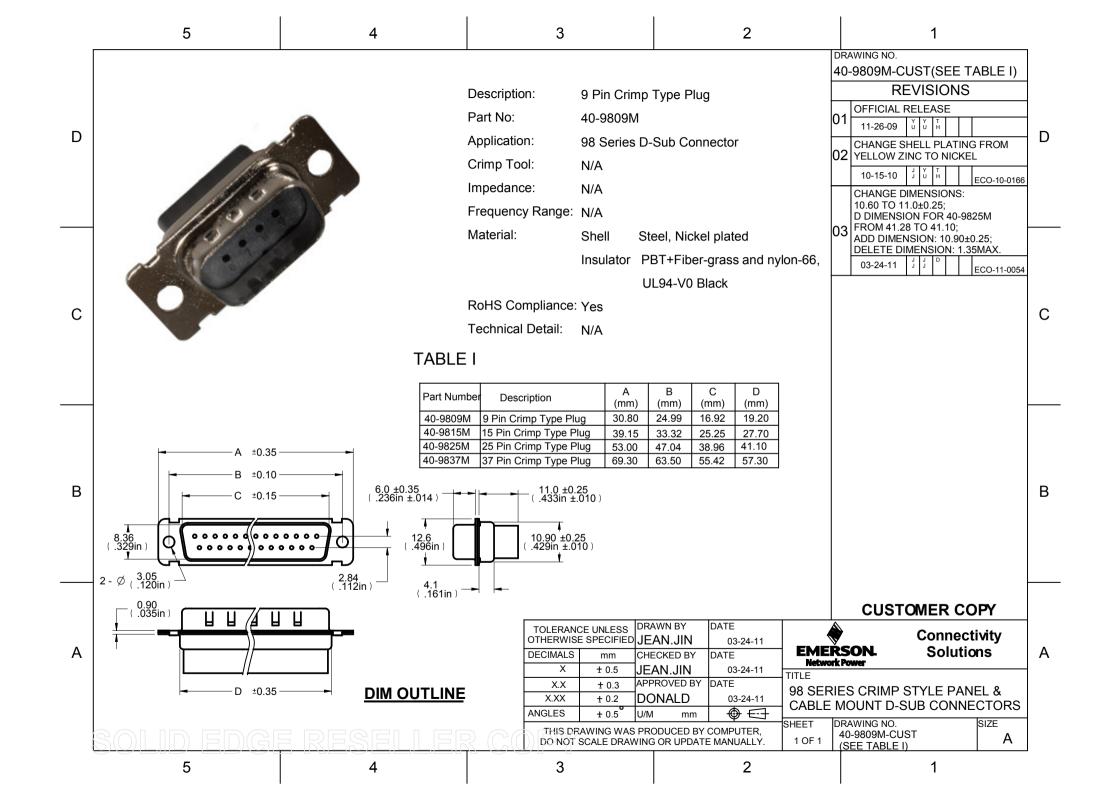

## **X-ON Electronics**

Largest Supplier of Electrical and Electronic Components

Click to view similar products for D-Sub Standard Connectors category:

Click to view products by Bel Fuse manufacturer:

Other Similar products are found below:

56F711-015 012-9507-004 LV242999-142T12 015-0341-000 015-0349-000 015-0372-005 015-0372-008 015-8755-001 020419-0104 012-0467-000 012-0515-000 012-9507-034 012-9507-114 020745-0008 609-25P M24308/2-23Z CT2-14S-2PCA34 CT2-18-11PCAU CT2-36-15SC CT6-14S-2SC CT6E14SA7SC CT6E22-14PC CT6E22-14PS CT6E22-22PS M83513/01-FC M85049/48-3-2F 6STD09PCM99B70X 6STD09SCM99B30X 6STD09SCT99S40X 6STD15PCT99S40X 6STD15SCM99B30X 6STD15SCT99S40X 6STF09PCM05B70X 7-135760-9 MC11E-10-6SN 747552-3 MD1-21PS MDM-15SCBRM7-F222 MDM96517-699 MDM96521-744 MDVB1-21SL1 MIK0-1-7SH0