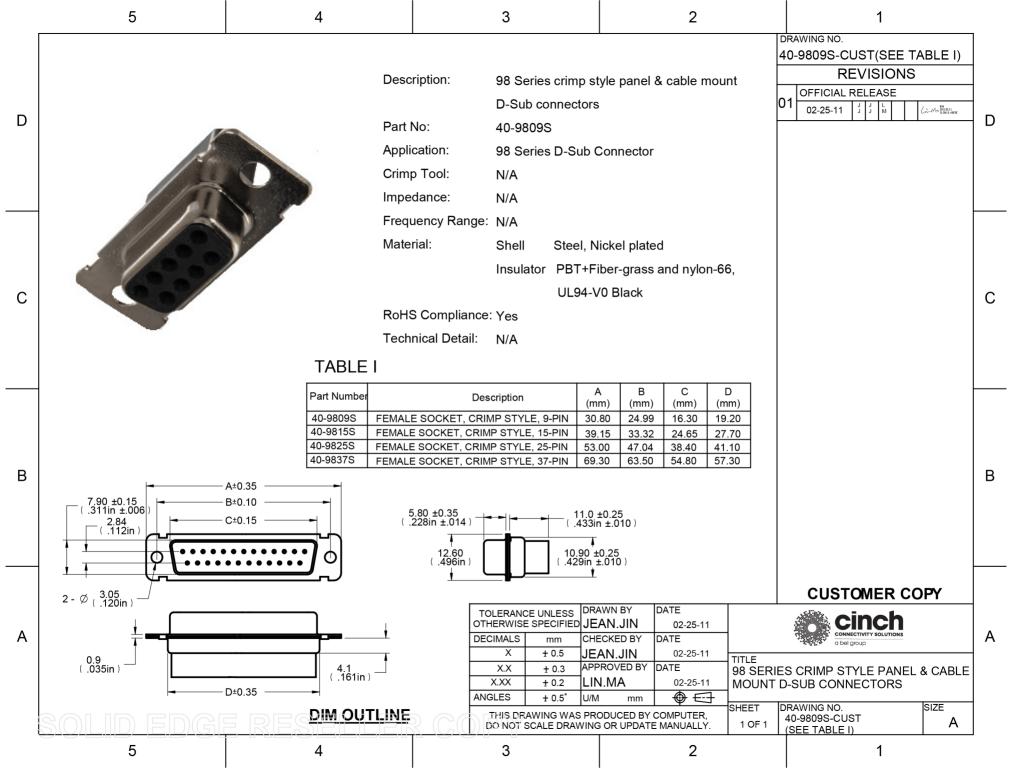

## **X-ON Electronics**

Largest Supplier of Electrical and Electronic Components

Click to view similar products for D-Sub Standard Connectors category:

Click to view products by Bel Fuse manufacturer:

Other Similar products are found below:

56F711-015 012-9507-004 LV242999-142T12 015-0341-000 015-0349-000 015-0372-005 015-0372-008 015-8755-001 020419-0104 012-0467-000 012-0515-000 012-9507-034 012-9507-114 020745-0008 609-25P M24308315F CT2-14S-2PCA34 CT2-18-11PCAU CT2-36-15SC CT6-14S-2SC CT6E14SA7SC CT6E22-14PC CT6E22-14PS CT6E22-22PS M83513/01-FC M85049/48-3-2F 6STD09PCM99B70X 6STD09SCM99B30X 6STD09SCT99S40X 6STD15PCT99S40X 6STD15SCM99B30X 6STD15SCT99S40X 6STF09PCM05B70X 7-135760-9 MC11E-10-6SN 747552-3 MD1-21PS MDM-15SCBRM7-F222 MDM96517-699 MDM96521-744 MDVB1-21SL1 MIK0-1-7SH003