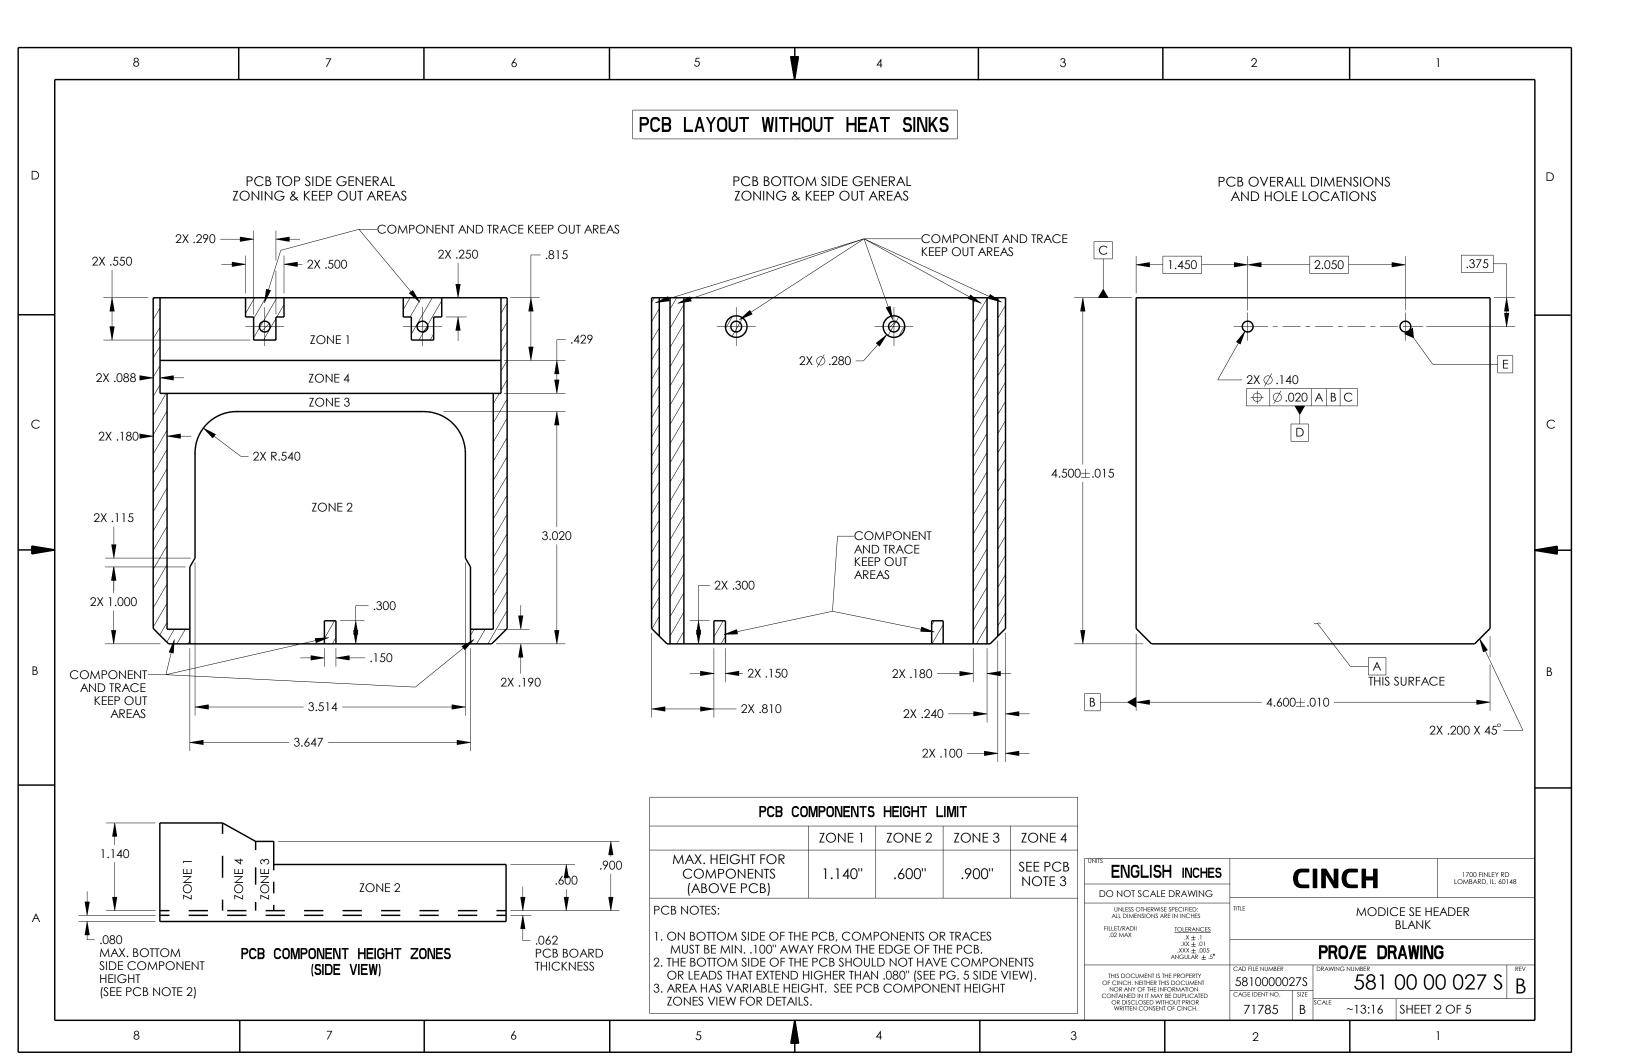

## **X-ON Electronics**

Largest Supplier of Electrical and Electronic Components

Click to view similar products for Automotive Connectors category:

Click to view products by Bel Fuse manufacturer:

Other Similar products are found below:

003-018-000 60403001 60993906-B M902-2131 M902-2161 M902-2344 72.330.1035.1 73.353.4028.0 F119300-B F166900 F258300-B F358300-B F407400 F444110 F487000 F509500B-B 827153-1 8N1515-32-24P 9-1326729-8 925474-1 928905-1 964562-4 968782-1 GT17SA-8DS-HU 98891-1012 98947-1016 12004147 12004475-L 12010290 12010309-B 12015454 12020219-B 12041318-B 12052225-L 12052466 12064869 12004327-B 12015308 12015384 12015909 1-21030-1 12041254 12041318 12047946-B 12047957 12047957-L 12059473 12066261 12110546 12110546-B