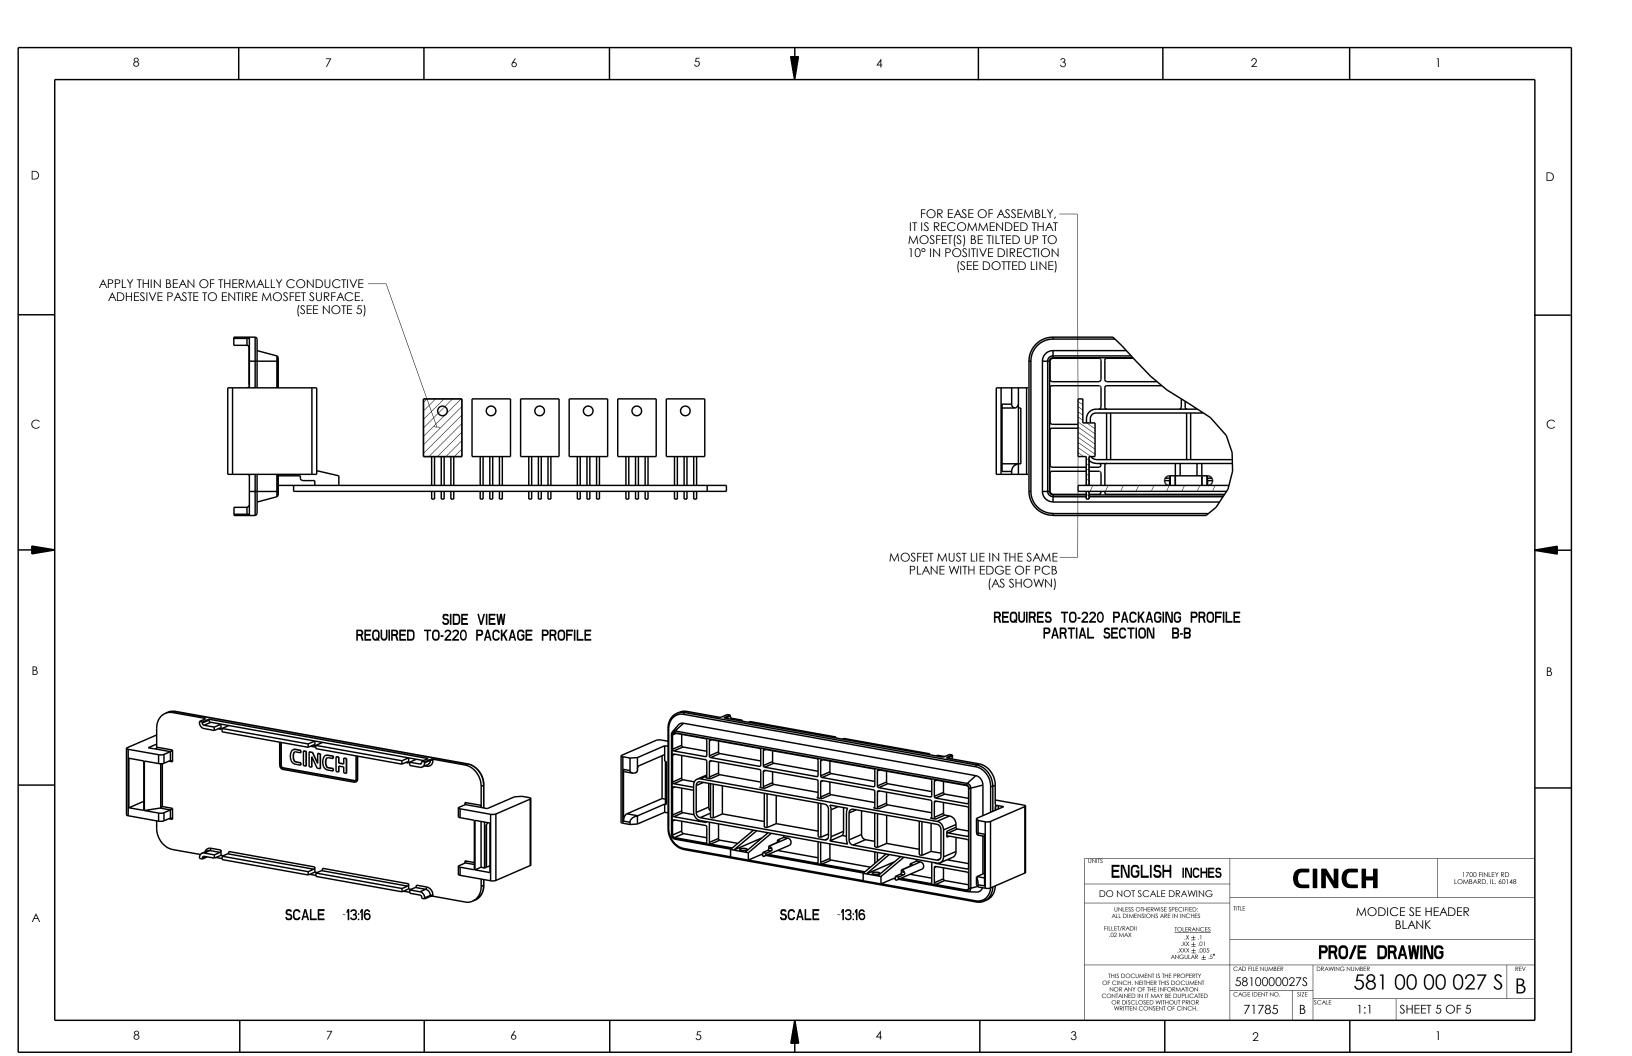

## **X-ON Electronics**

Largest Supplier of Electrical and Electronic Components

Click to view similar products for Automotive Connectors category:

Click to view products by Bel Fuse manufacturer:

Other Similar products are found below:

003-018-000 60403001 60993906-B M902-2131 M902-2161 M902-2344 72.330.1035.1 73.353.4028.0 F119300-B F166900 F258300-B F358300-B F407400 F444110 F487000 F509500B-B 827153-1 8N1515-32-24P 9-1326729-8 925474-1 928905-1 964562-4 968782-1 GT17SA-8DS-HU 98891-1012 98947-1016 12004147 12004475-L 12010290 12010309-B 12015454 12020219-B 12041318-B 12052225-L 12052466 12064869 12004327-B 12015308 12015384 12015909 1-21030-1 12041254 12041318 12047946-B 12047957 12047957-L 12059473 12066261 12110546 12110546-B