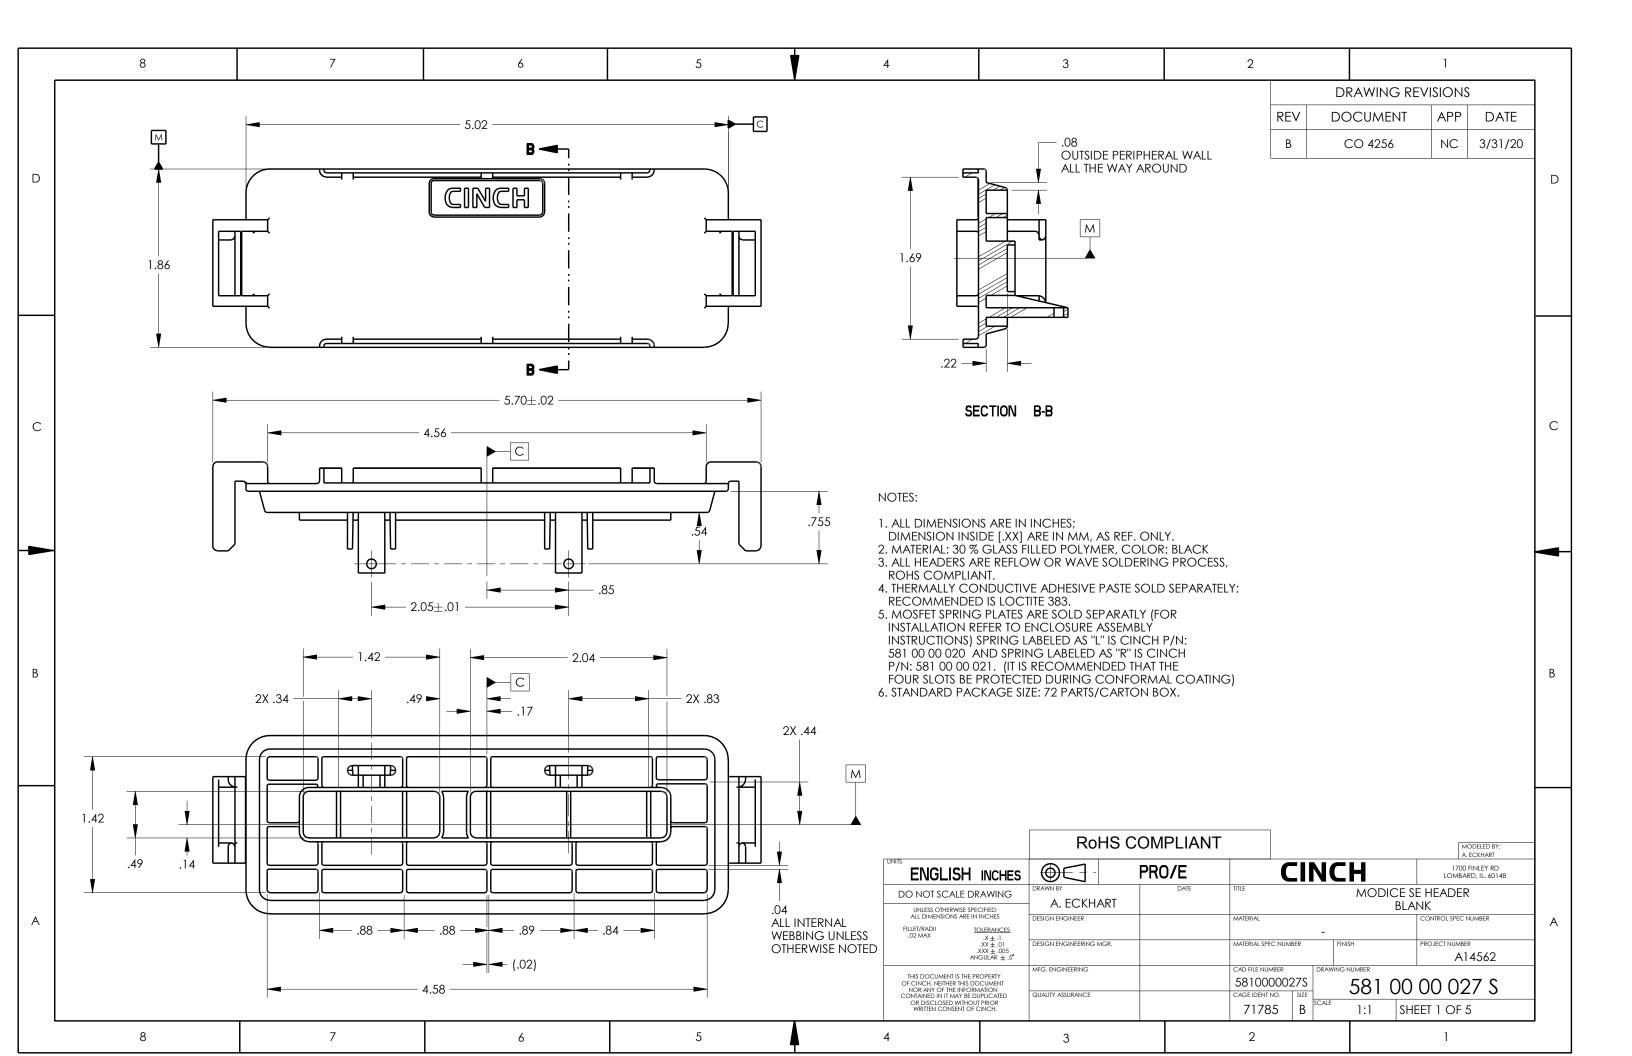

## **X-ON Electronics**

Largest Supplier of Electrical and Electronic Components

Click to view similar products for Automotive Connectors category:

Click to view products by Bel Fuse manufacturer:

Other Similar products are found below:

003-018-000 60403001 60993906-B M902-2131 M902-2161 M902-2344 72.330.1035.1 73.353.4028.0 F119300-B F166900 F258300-B F358300-B F407400 F444110 F487000 F509500B-B 827153-1 8N1515-32-24P 9-1326729-8 925474-1 928905-1 964562-4 968782-1 GT17SA-8DS-HU 98891-1012 98947-1016 12004147 12004475-L 12010290 12010309-B 12015454 12020219-B 12041318-B 12052225-L 12052466 12064869 12004327-B 12015308 12015384 12015909 1-21030-1 12041254 12041318 12047946-B 12047957 12047957-L 12059473 12066261 12110546 12110546-B