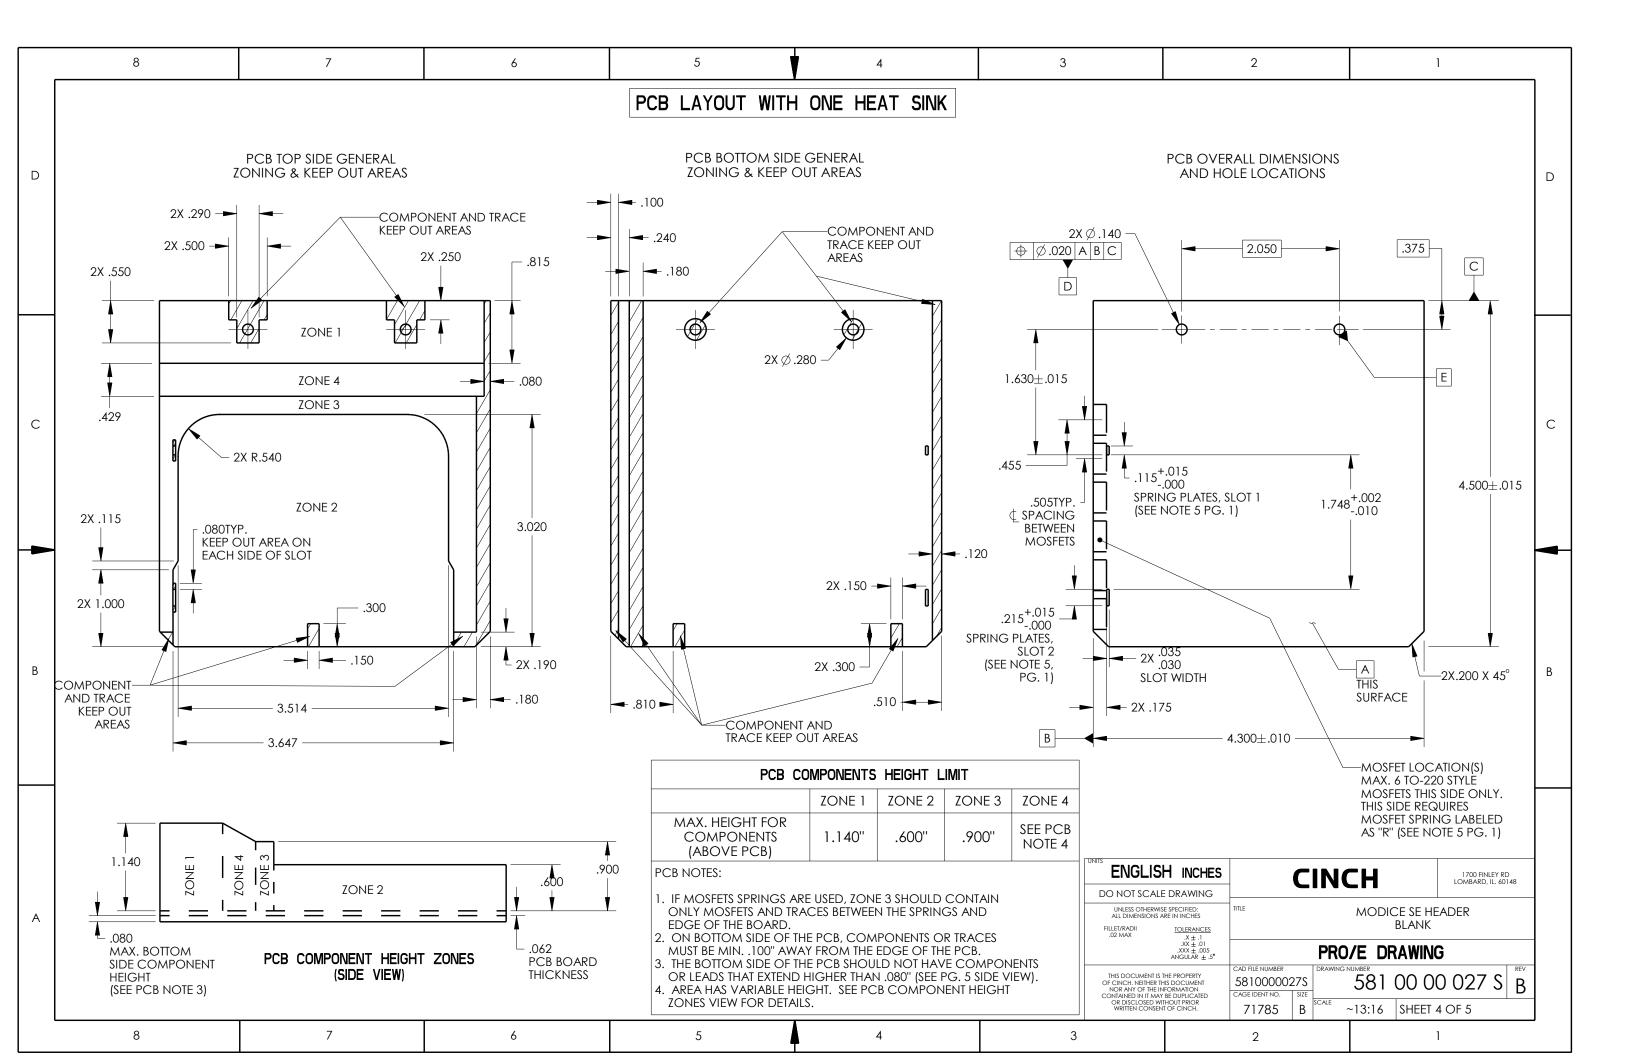

## **X-ON Electronics**

Largest Supplier of Electrical and Electronic Components

Click to view similar products for Automotive Connectors category:

Click to view products by Bel Fuse manufacturer:

Other Similar products are found below:

003-018-000 60403001 60993906-B M902-2131 M902-2161 M902-2344 72.330.1035.1 73.353.4028.0 F119300-B F166900 F258300-B F358300-B F407400 F444110 F487000 F509500B-B 827153-1 8N1515-32-24P 9-1326729-8 925474-1 928905-1 964562-4 968782-1 GT17SA-8DS-HU 98891-1012 98947-1016 12004147 12004475-L 12010290 12010309-B 12015454 12020219-B 12041318-B 12052225-L 12052466 12064869 12004327-B 12015308 12015384 12015909 1-21030-1 12041254 12041318 12047946-B 12047957 12047957-L 12059473 12066261 12110546 12110546-B