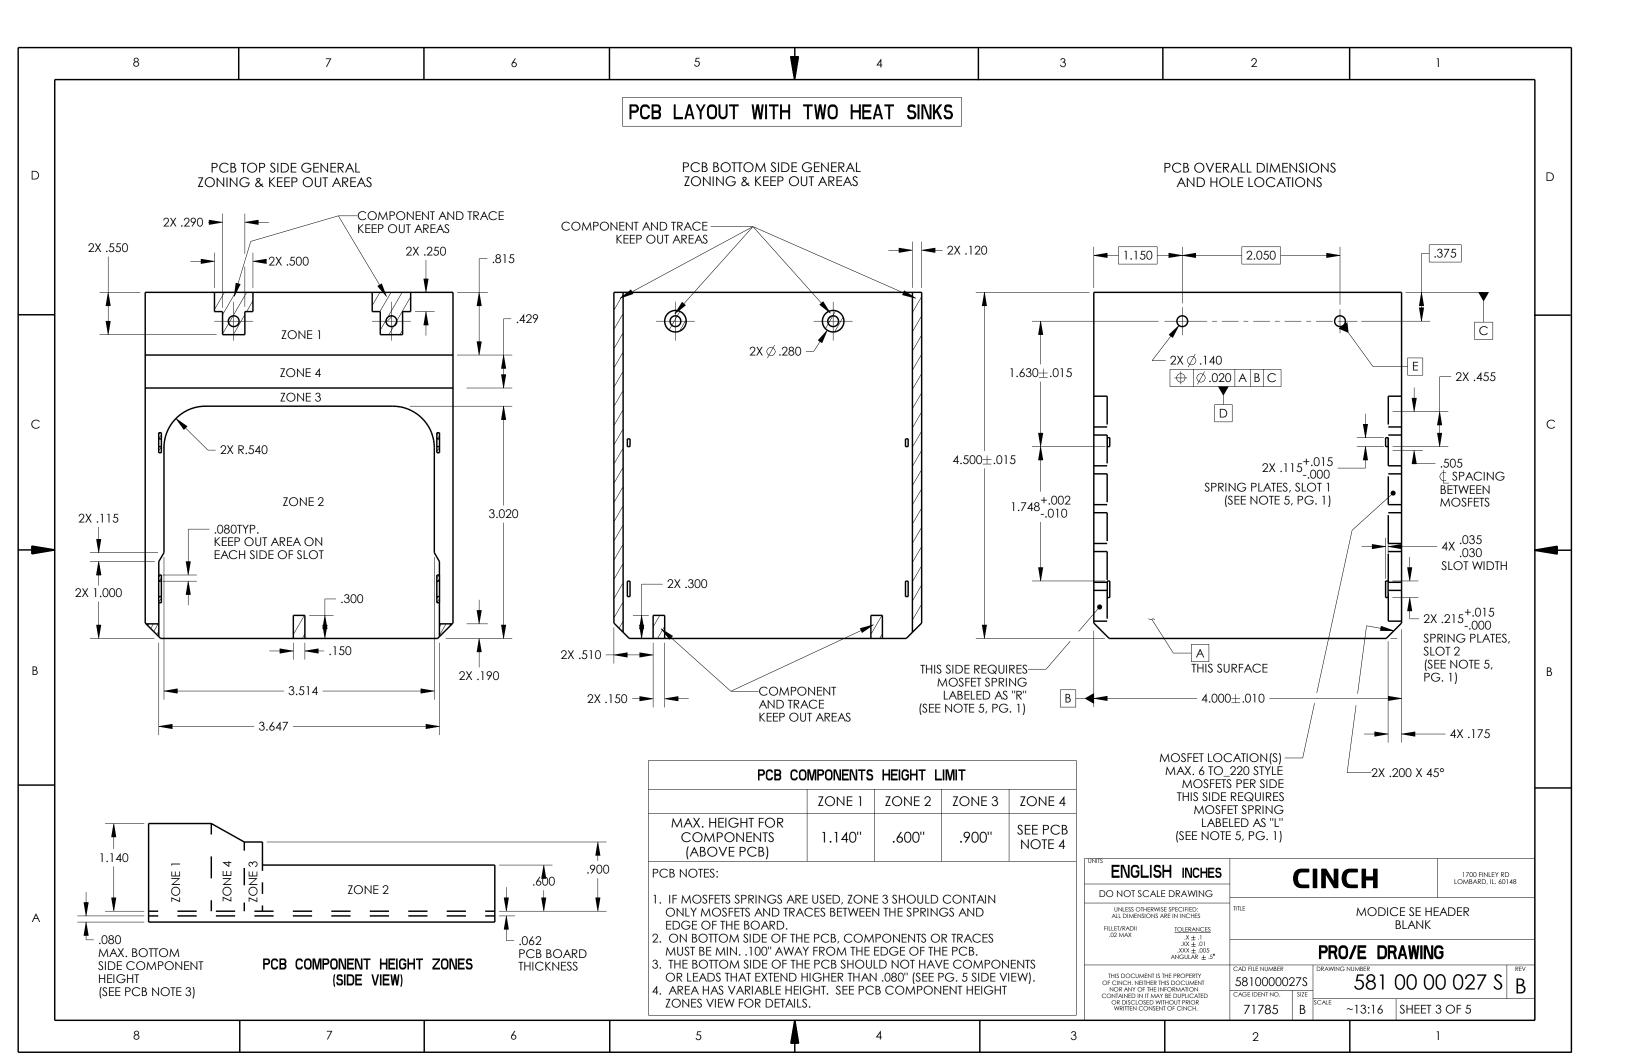

## **X-ON Electronics**

Largest Supplier of Electrical and Electronic Components

Click to view similar products for Automotive Connectors category:

Click to view products by Bel Fuse manufacturer:

Other Similar products are found below:

003-018-000 60403001 60993906-B M902-2131 M902-2161 M902-2344 72.330.1035.1 73.353.4028.0 F119300-B F166900 F258300-B F358300-B F407400 F444110 F487000 F509500B-B 827153-1 8N1515-32-24P 9-1326729-8 925474-1 928905-1 964562-4 968782-1 GT17SA-8DS-HU 98891-1012 98947-1016 12004147 12004475-L 12010290 12010309-B 12015454 12020219-B 12041318-B 12052225-L 12052466 12064869 12004327-B 12015308 12015384 12015909 1-21030-1 12041254 12041318 12047946-B 12047957 12047957-L 12059473 12066261 12110546 12110546-B