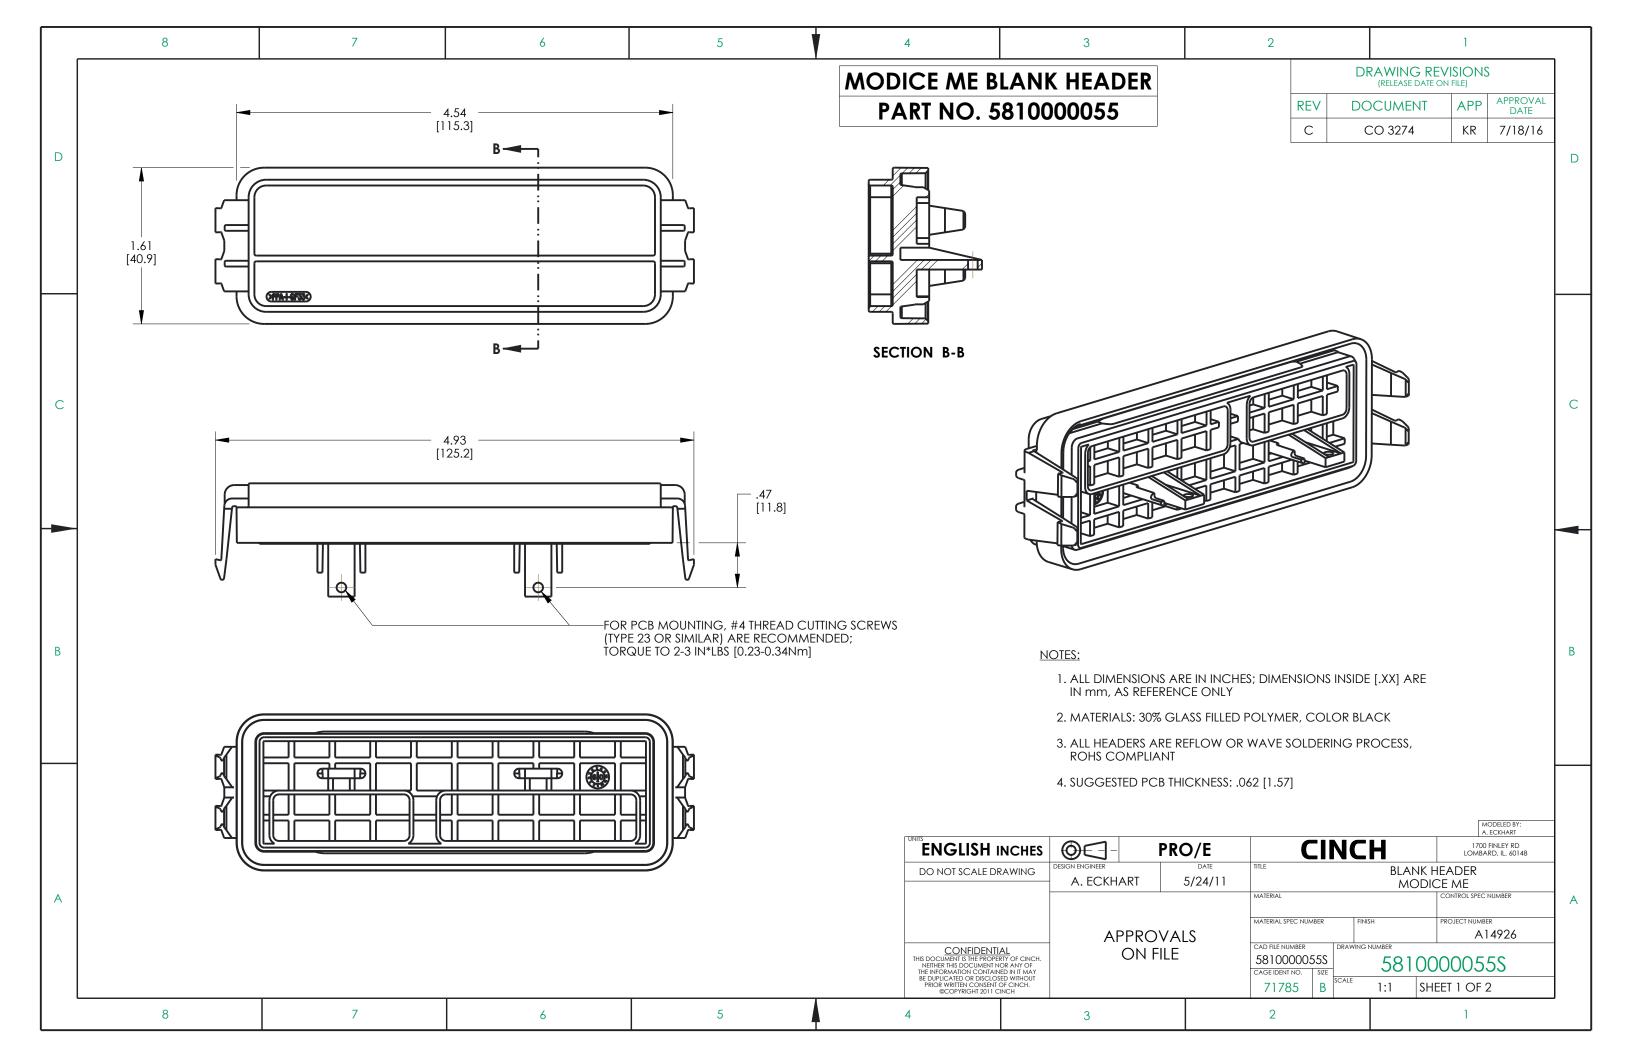

## **X-ON Electronics**

Largest Supplier of Electrical and Electronic Components

Click to view similar products for Automotive Connectors category:

Click to view products by Bel Fuse manufacturer:

Other Similar products are found below:

003-018-000 60403001 60993906-B M902-2131 M902-2161 M902-2344 72.330.1035.1 73.353.4028.0 F119300-B F166900 F258300-B F358300-B F407400 F444110 F487000 F509500B-B 827153-1 8N1515-32-24P 9-1326729-8 925474-1 928905-1 964562-4 968782-1 GT17SA-8DS-HU 98891-1012 98947-1016 12004147 12004475-L 12010290 12010309-B 12015454 12020219-B 12041318-B 12052225-L 12052466 12064869 12004327-B 12015308 12015384 12015909 1-21030-1 12041254 12041318 12047946-B 12047957 12047957-L 12059473 12066261 12110546 12110546-B