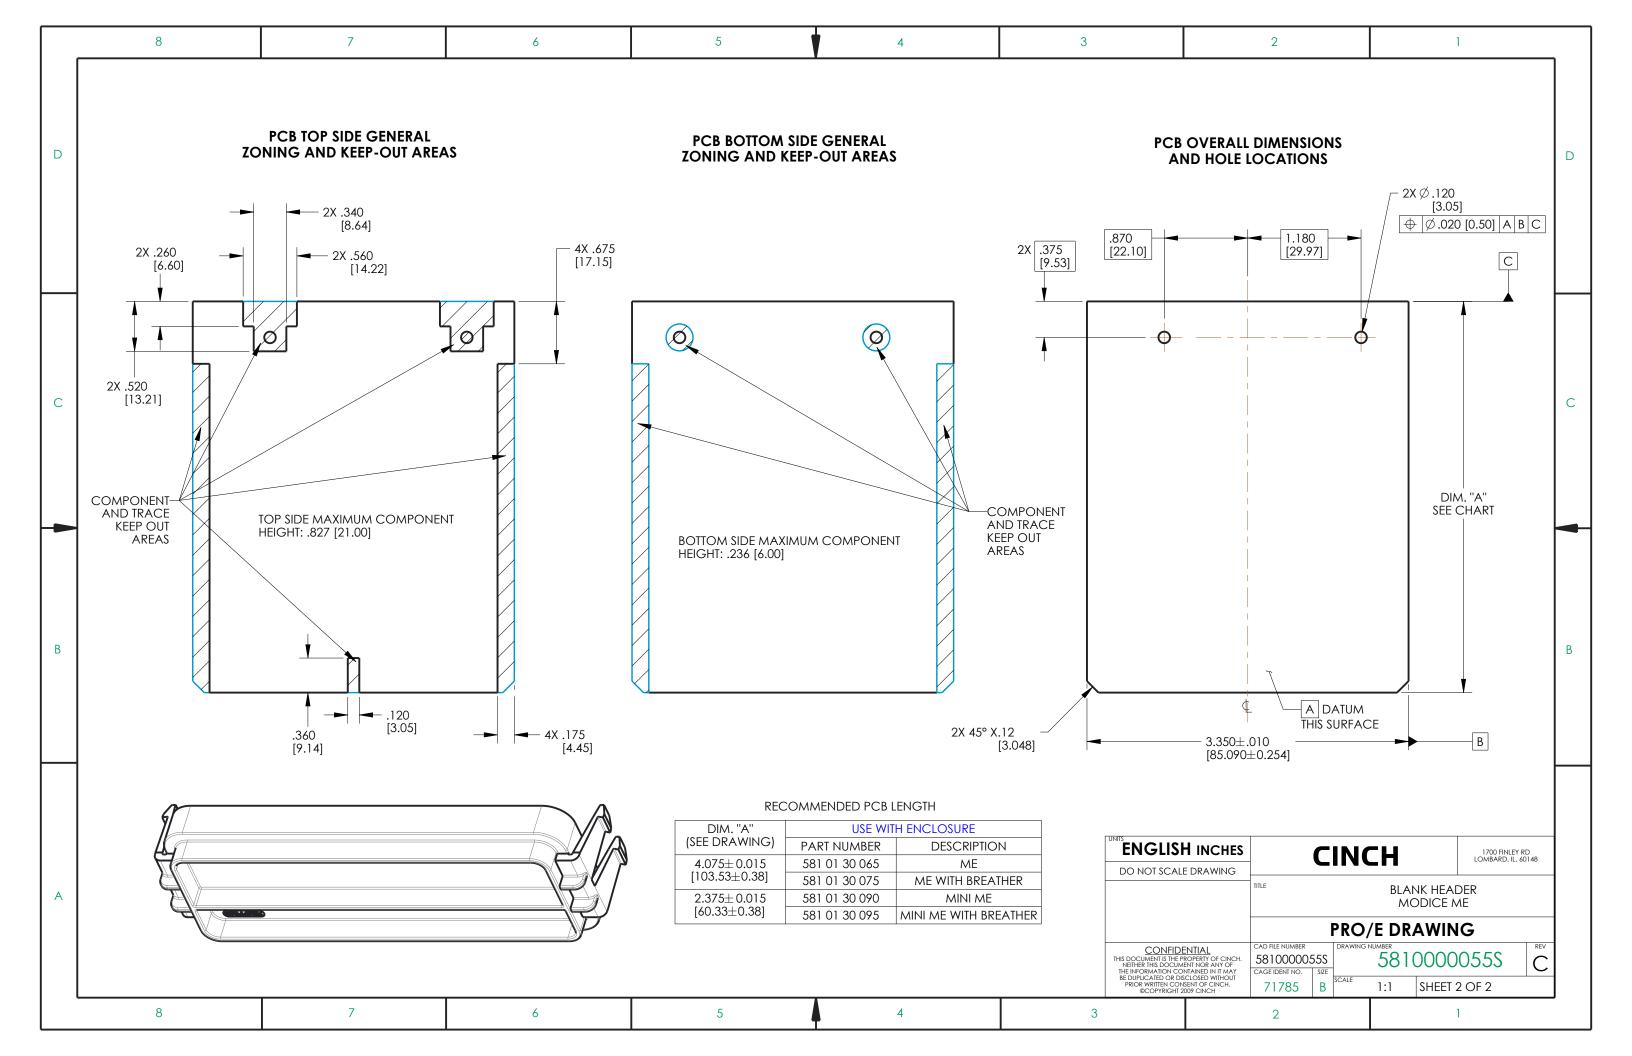

## **X-ON Electronics**

Largest Supplier of Electrical and Electronic Components

Click to view similar products for Automotive Connectors category:

Click to view products by Bel Fuse manufacturer:

Other Similar products are found below:

003-018-000 60403001 60993906-B M902-2131 M902-2161 M902-2344 72.330.1035.1 73.353.4028.0 F119300-B F166900 F258300-B F358300-B F407400 F444110 F487000 F509500B-B 827153-1 8N1515-32-24P 9-1326729-8 925474-1 928905-1 964562-4 968782-1 GT17SA-8DS-HU 98891-1012 98947-1016 12004147 12004475-L 12010290 12010309-B 12015454 12020219-B 12041318-B 12052225-L 12052466 12064869 12004327-B 12015308 12015384 12015909 1-21030-1 12041254 12041318 12047946-B 12047957 12047957-L 12059473 12066261 12110546 12110546-B