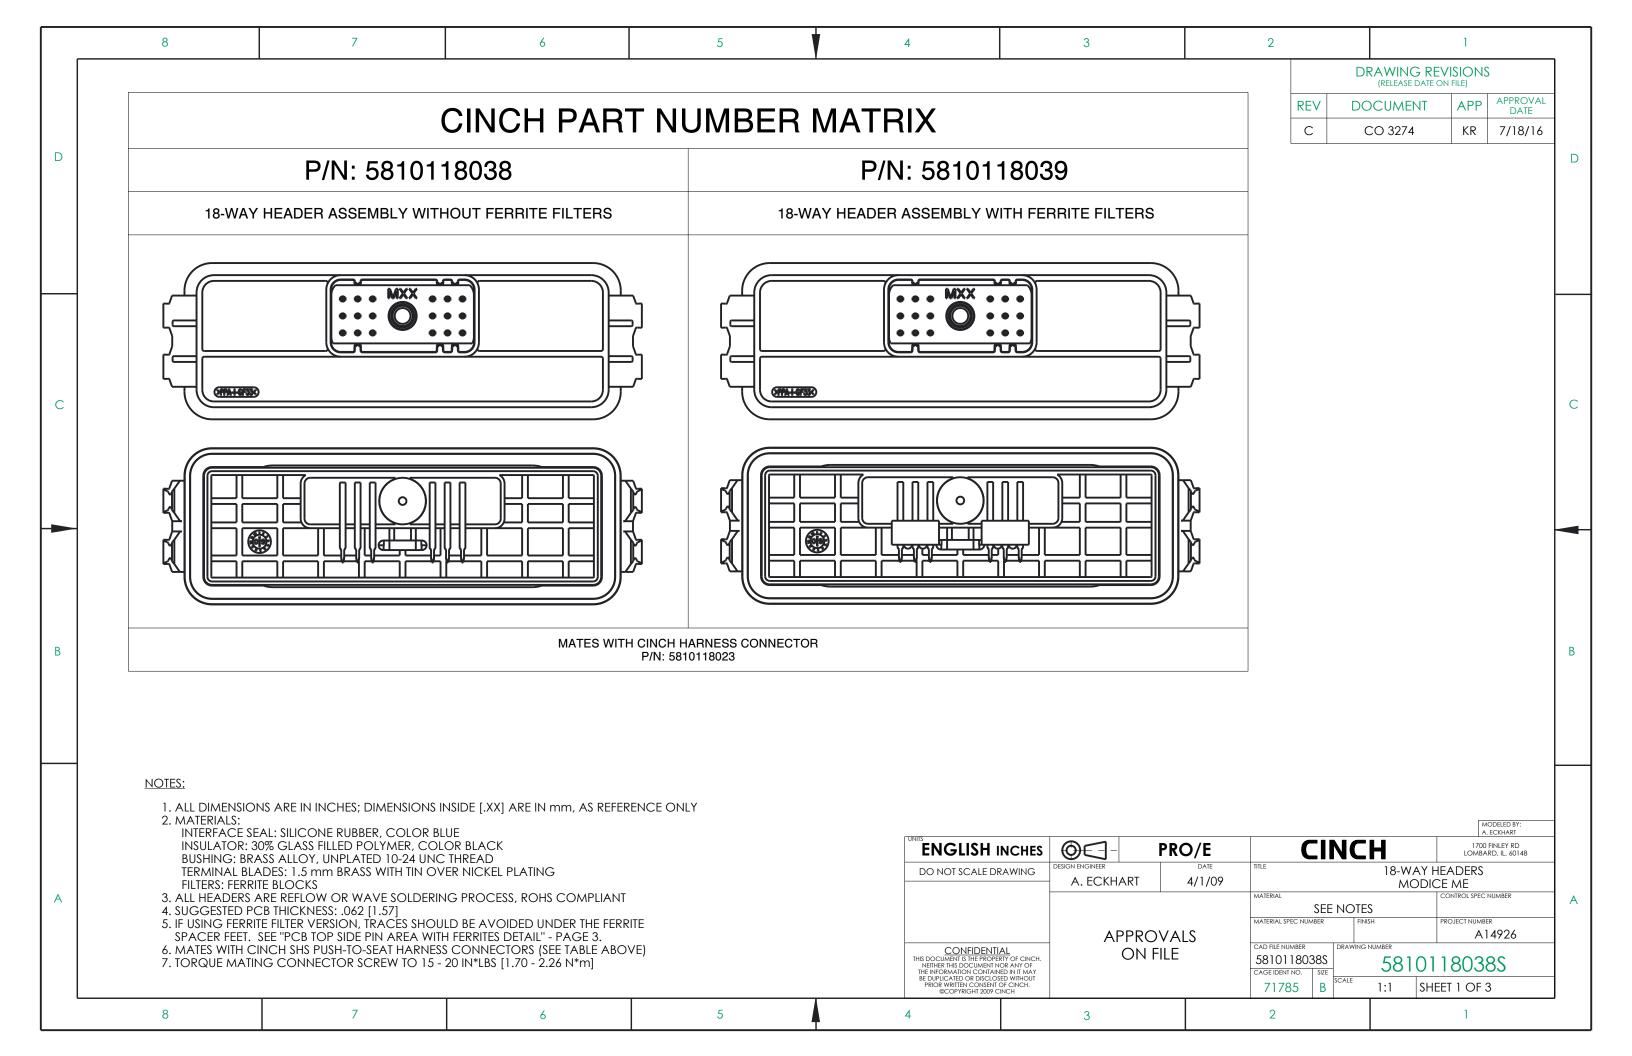

## **X-ON Electronics**

Largest Supplier of Electrical and Electronic Components

Click to view similar products for Automotive Connectors category:

Click to view products by Bel Fuse manufacturer:

Other Similar products are found below:

003-018-000 60403001 60993906-B M902-2131 M902-2161 M902-2344 72.330.1035.1 73.353.4028.0 F119300-B F166900 F258300-B F358300-B F407400 F444110 F487000 F509500B-B 827153-1 8N1515-32-24P 9-1326729-8 925474-1 928905-1 964562-4 968782-1 GT17SA-8DS-HU 98891-1012 98947-1016 12004147 12004475-L 12010290 12010309-B 12015454 12020219-B 12041318-B 12052225-L 12052466 12064869 12004327-B 12015308 12015384 12015909 1-21030-1 12041254 12041318 12047946-B 12047957 12047957-L 12059473 12066261 12110546 12110546-B