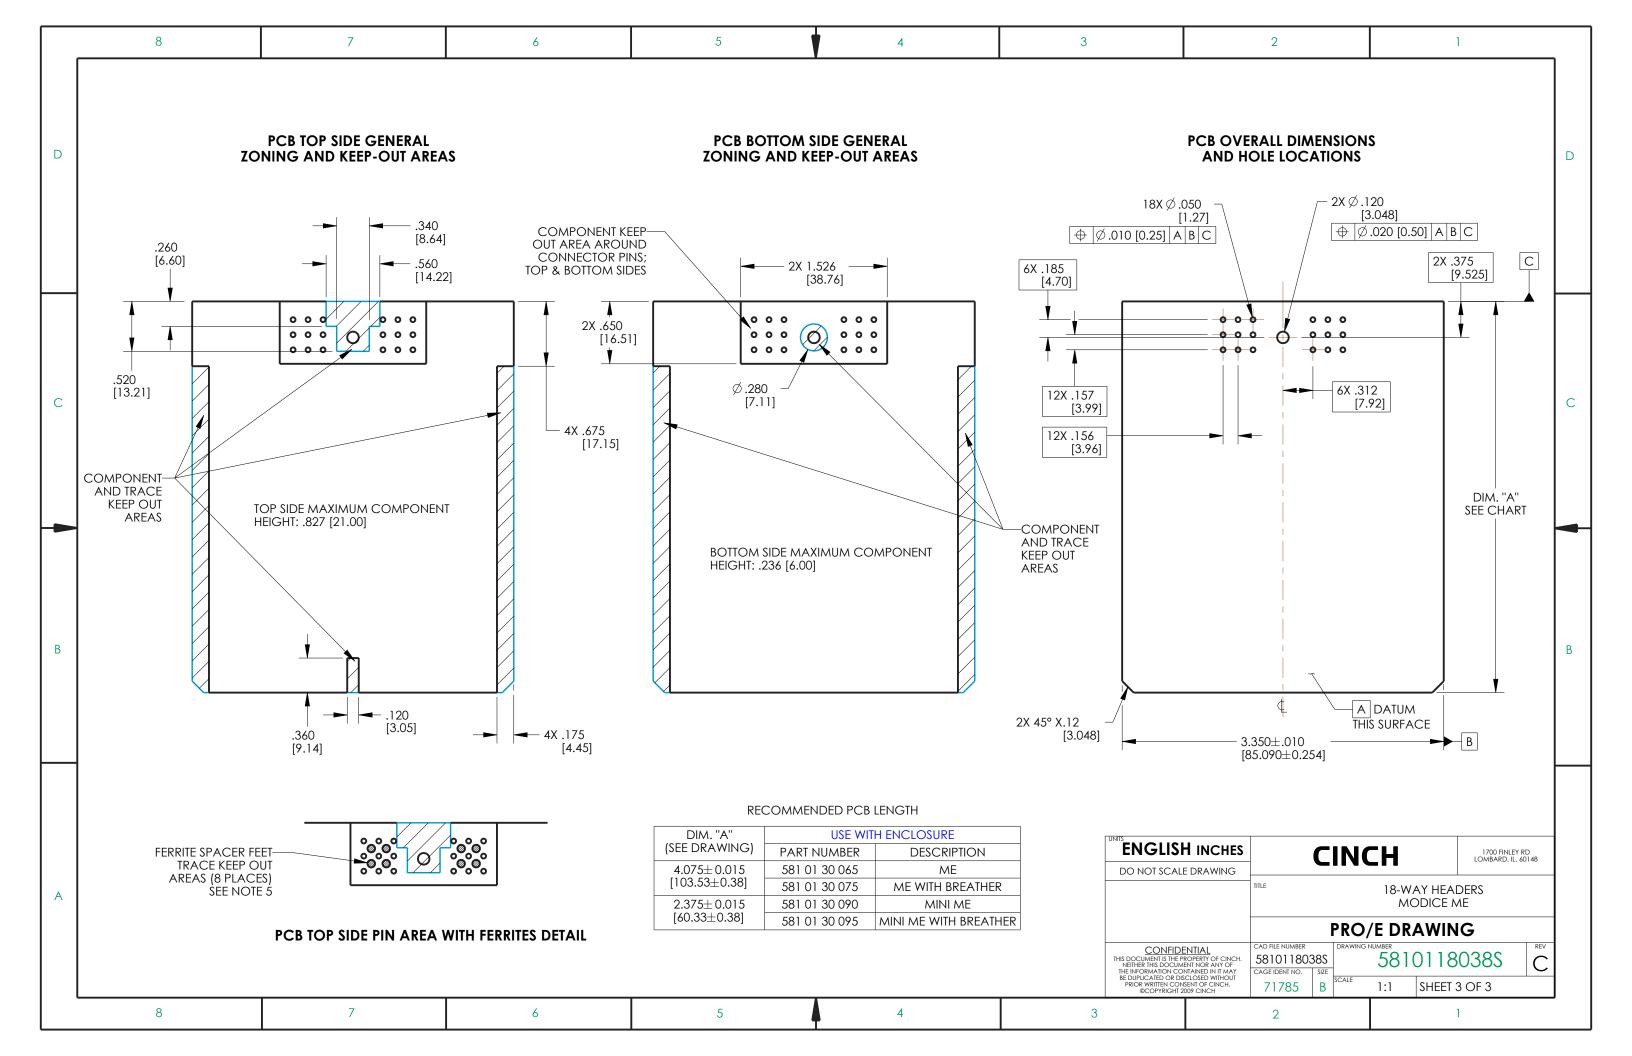

## **X-ON Electronics**

Largest Supplier of Electrical and Electronic Components

Click to view similar products for Automotive Connectors category:

Click to view products by Bel Fuse manufacturer:

Other Similar products are found below:

003-018-000 60403001 60993906-B M902-2131 M902-2161 M902-2344 72.330.1035.1 73.353.4028.0 F119300-B F166900 F258300-B F358300-B F407400 F444110 F487000 F509500B-B 827153-1 8N1515-32-24P 9-1326729-8 925474-1 928905-1 964562-4 968782-1 GT17SA-8DS-HU 98891-1012 98947-1016 12004147 12004475-L 12010290 12010309-B 12015454 12020219-B 12041318-B 12052225-L 12052466 12064869 12004327-B 12015308 12015384 12015909 1-21030-1 12041254 12041318 12047946-B 12047957 12047957-L 12059473 12066261 12110546 12110546-B