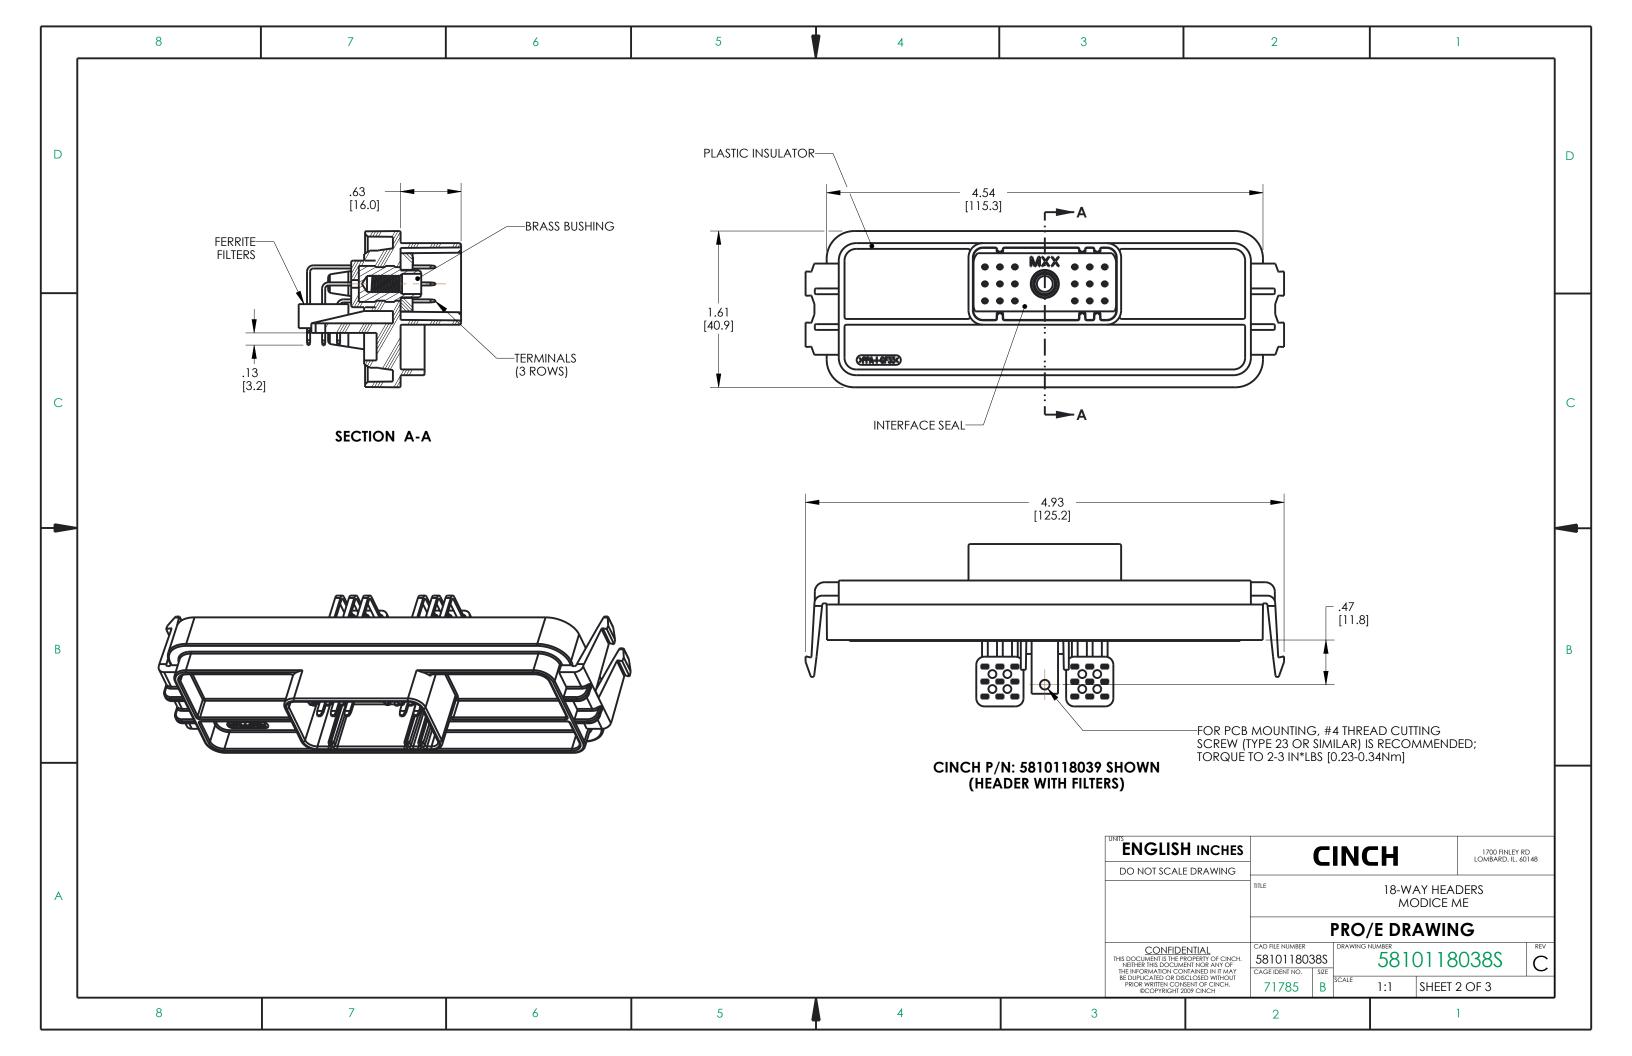

## **X-ON Electronics**

Largest Supplier of Electrical and Electronic Components

Click to view similar products for Automotive Connectors category:

Click to view products by Bel Fuse manufacturer:

Other Similar products are found below:

003-018-000 60403001 60993906-B M902-2131 M902-2161 M902-2344 72.330.1035.1 73.353.4028.0 F119300-B F166900 F258300-B F358300-B F407400 F444110 F487000 F509500B-B 827153-1 8N1515-32-24P 9-1326729-8 925474-1 928905-1 964562-4 968782-1 GT17SA-8DS-HU 98891-1012 98947-1016 12004147 12004475-L 12010290 12010309-B 12015454 12020219-B 12041318-B 12052225-L 12052466 12064869 12004327-B 12015308 12015384 12015909 1-21030-1 12041254 12041318 12047946-B 12047957 12047957-L 12059473 12066261 12110546 12110546-B