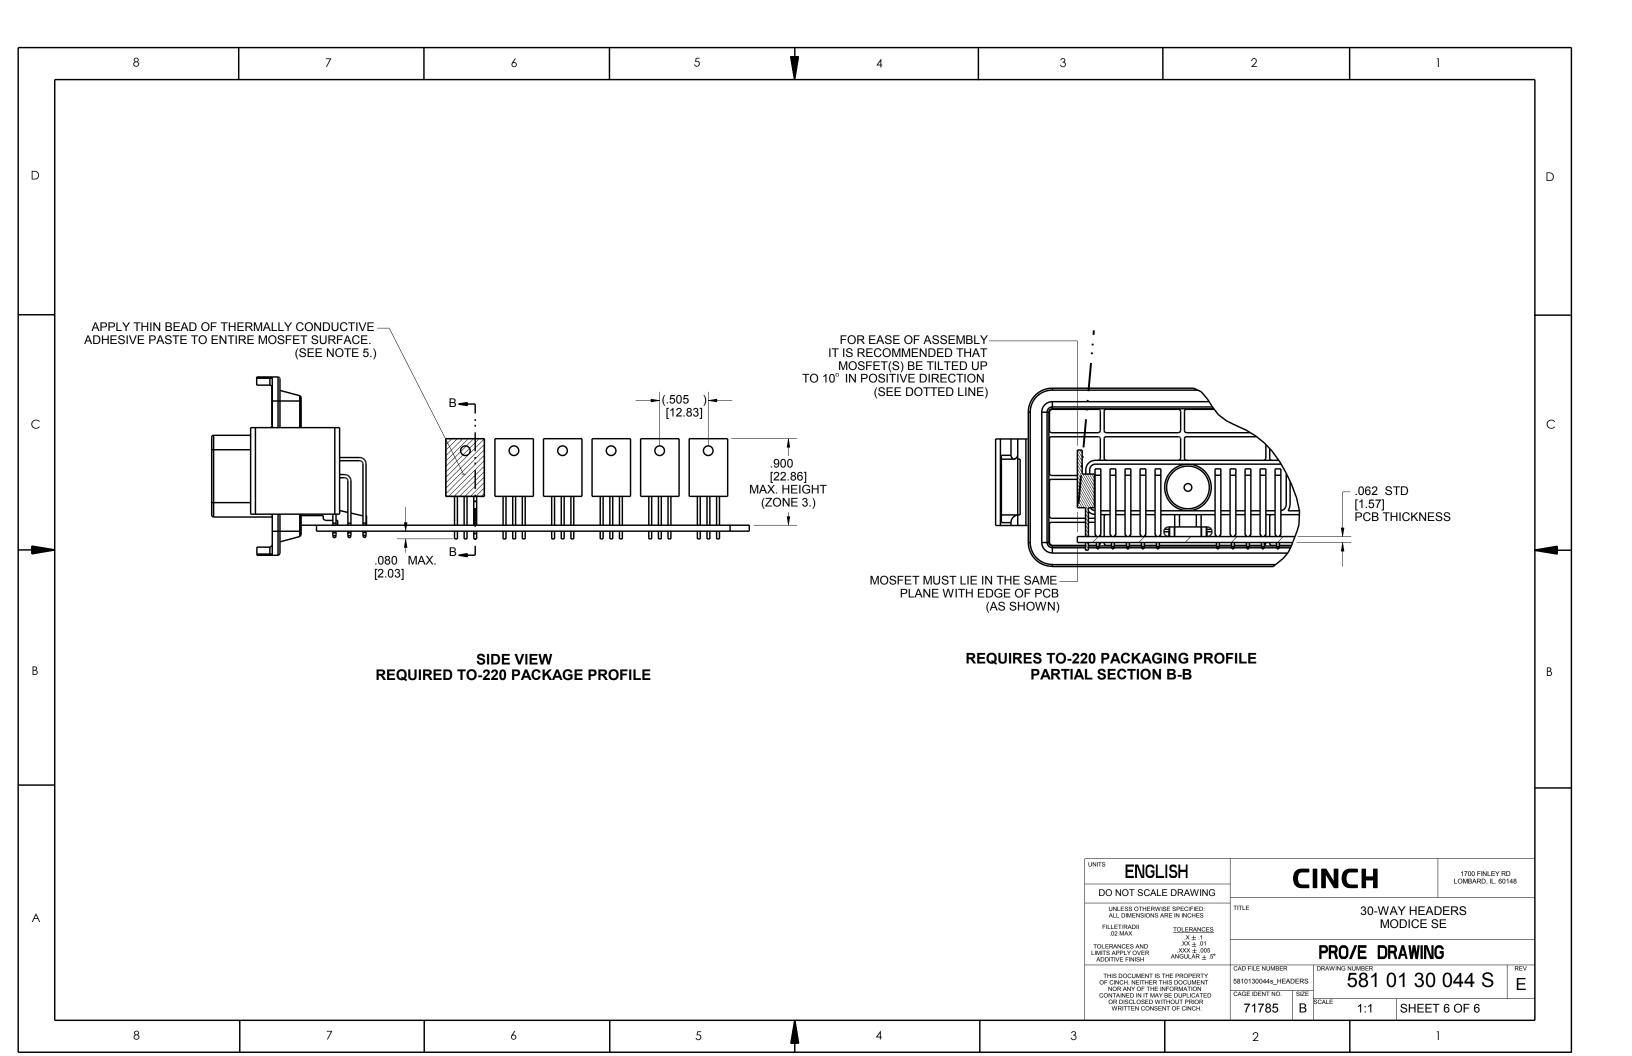

## **X-ON Electronics**

Largest Supplier of Electrical and Electronic Components

Click to view similar products for Automotive Connectors category:

Click to view products by Bel Fuse manufacturer:

Other Similar products are found below:

003-018-000 60403001 60993906-B M902-2131 M902-2161 M902-2344 72.330.1035.1 73.353.4028.0 F119300-B F166900 F258300-B F358300-B F407400 F444110 F487000 F509500B-B 827153-1 8N1515-32-24P 9-1326729-8 925474-1 928905-1 964562-4 968782-1 GT17SA-8DS-HU 98891-1012 98947-1016 12004147 12004475-L 12010290 12010309-B 12015454 12020219-B 12041318-B 12052225-L 12052466 12064869 12004327-B 12015308 12015384 12015909 1-21030-1 12041254 12041318 12047946-B 12047957 12047957-L 12059473 12066261 12110546 12110546-B