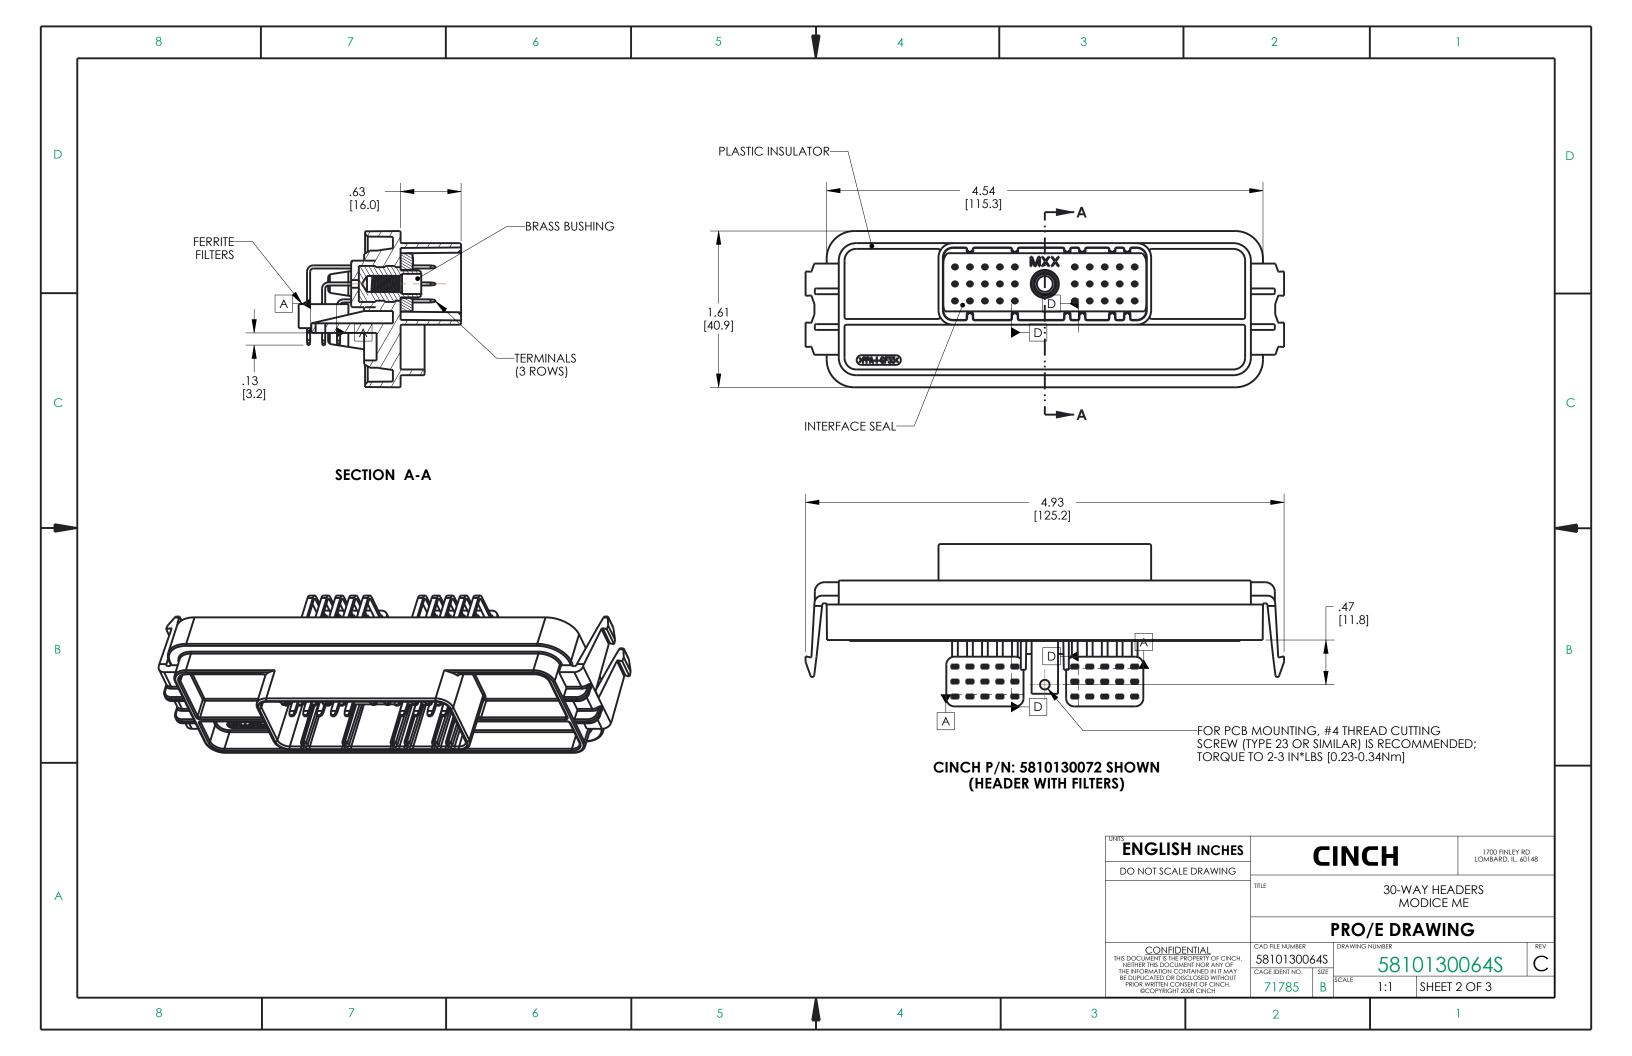

## **X-ON Electronics**

Largest Supplier of Electrical and Electronic Components

Click to view similar products for Automotive Connectors category:

Click to view products by Bel Fuse manufacturer:

Other Similar products are found below:

003-018-000 60403001 60993906-B M902-2131 M902-2161 M902-2344 72.330.1035.1 73.353.4028.0 F119300-B F166900 F258300-B F358300-B F407400 F444110 F487000 F509500B-B 827153-1 8N1515-32-24P 9-1326729-8 925474-1 928905-1 964562-4 968782-1 GT17SA-8DS-HU 98891-1012 98947-1016 12004147 12004475-L 12010290 12010309-B 12015454 12020219-B 12041318-B 12052225-L 12052466 12064869 12004327-B 12015308 12015384 12015909 1-21030-1 12041254 12041318 12047946-B 12047957 12047957-L 12059473 12066261 12110546 12110546-B