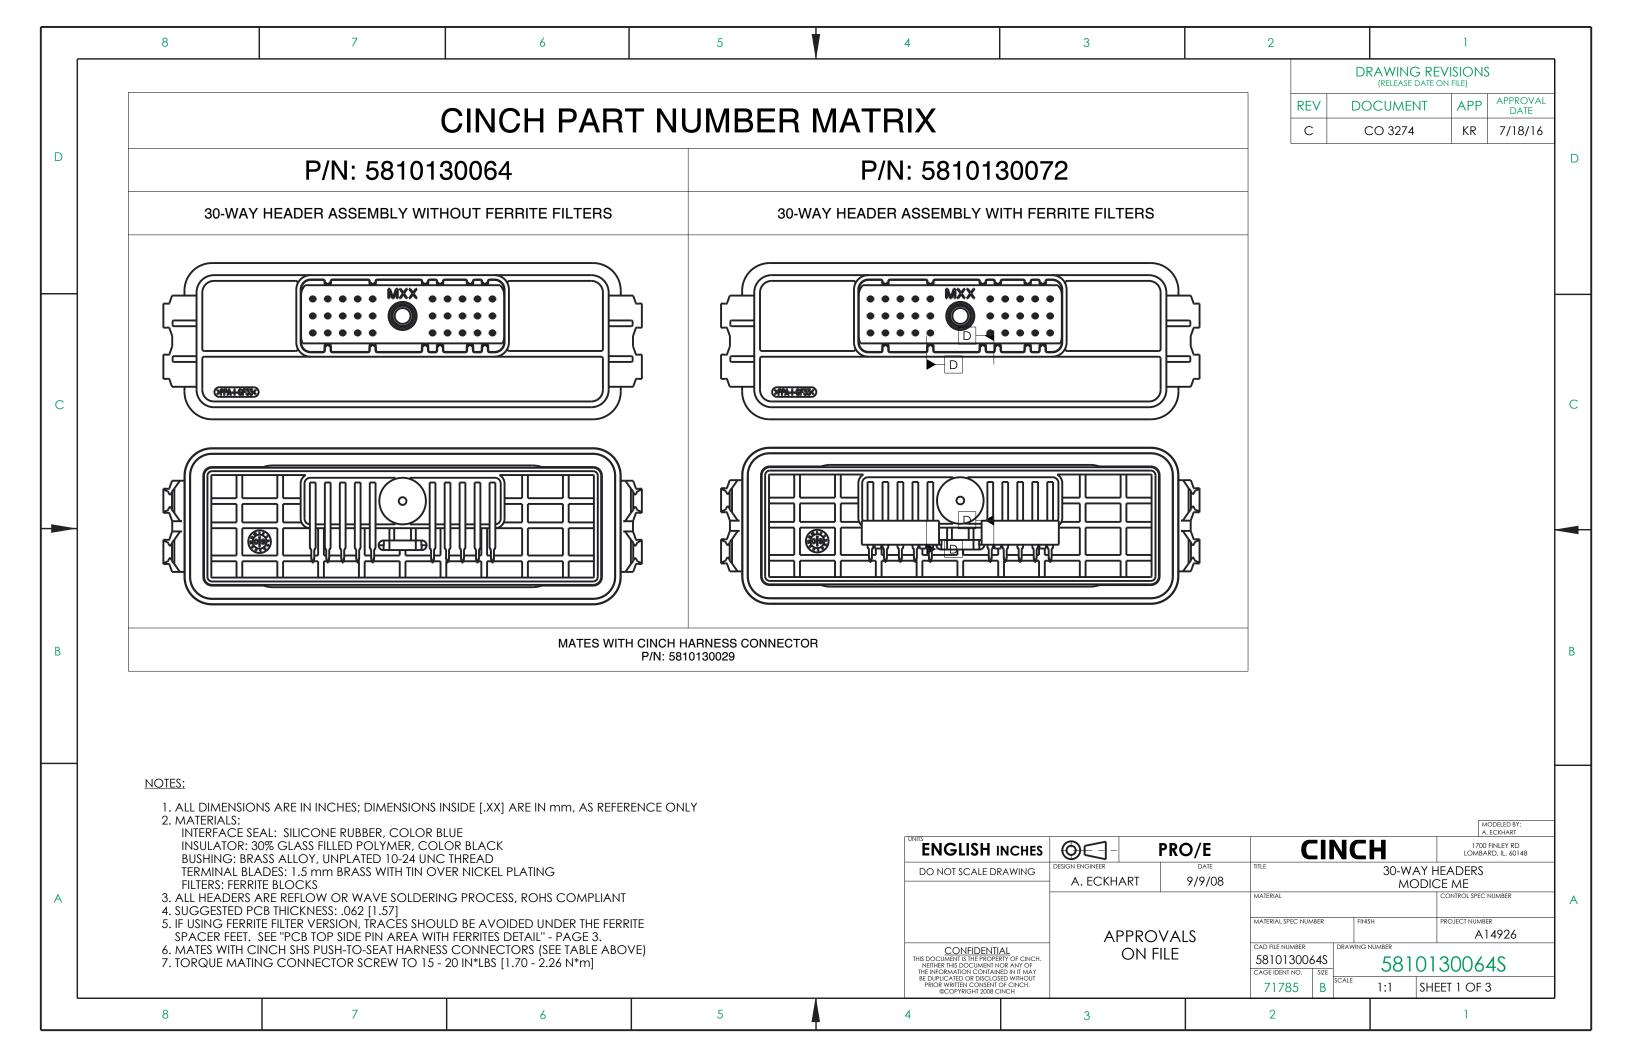

## **X-ON Electronics**

Largest Supplier of Electrical and Electronic Components

Click to view similar products for Automotive Connectors category:

Click to view products by Bel Fuse manufacturer:

Other Similar products are found below:

003-018-000 60403001 60993906-B M902-2131 M902-2161 M902-2344 72.330.1035.1 73.353.4028.0 F119300-B F166900 F258300-B F358300-B F407400 F444110 F487000 F509500B-B 827153-1 8N1515-32-24P 9-1326729-8 925474-1 928905-1 964562-4 968782-1 GT17SA-8DS-HU 98891-1012 98947-1016 12004147 12004475-L 12010290 12010309-B 12015454 12020219-B 12041318-B 12052225-L 12052466 12064869 12004327-B 12015308 12015384 12015909 1-21030-1 12041254 12041318 12047946-B 12047957 12047957-L 12059473 12066261 12110546 12110546-B