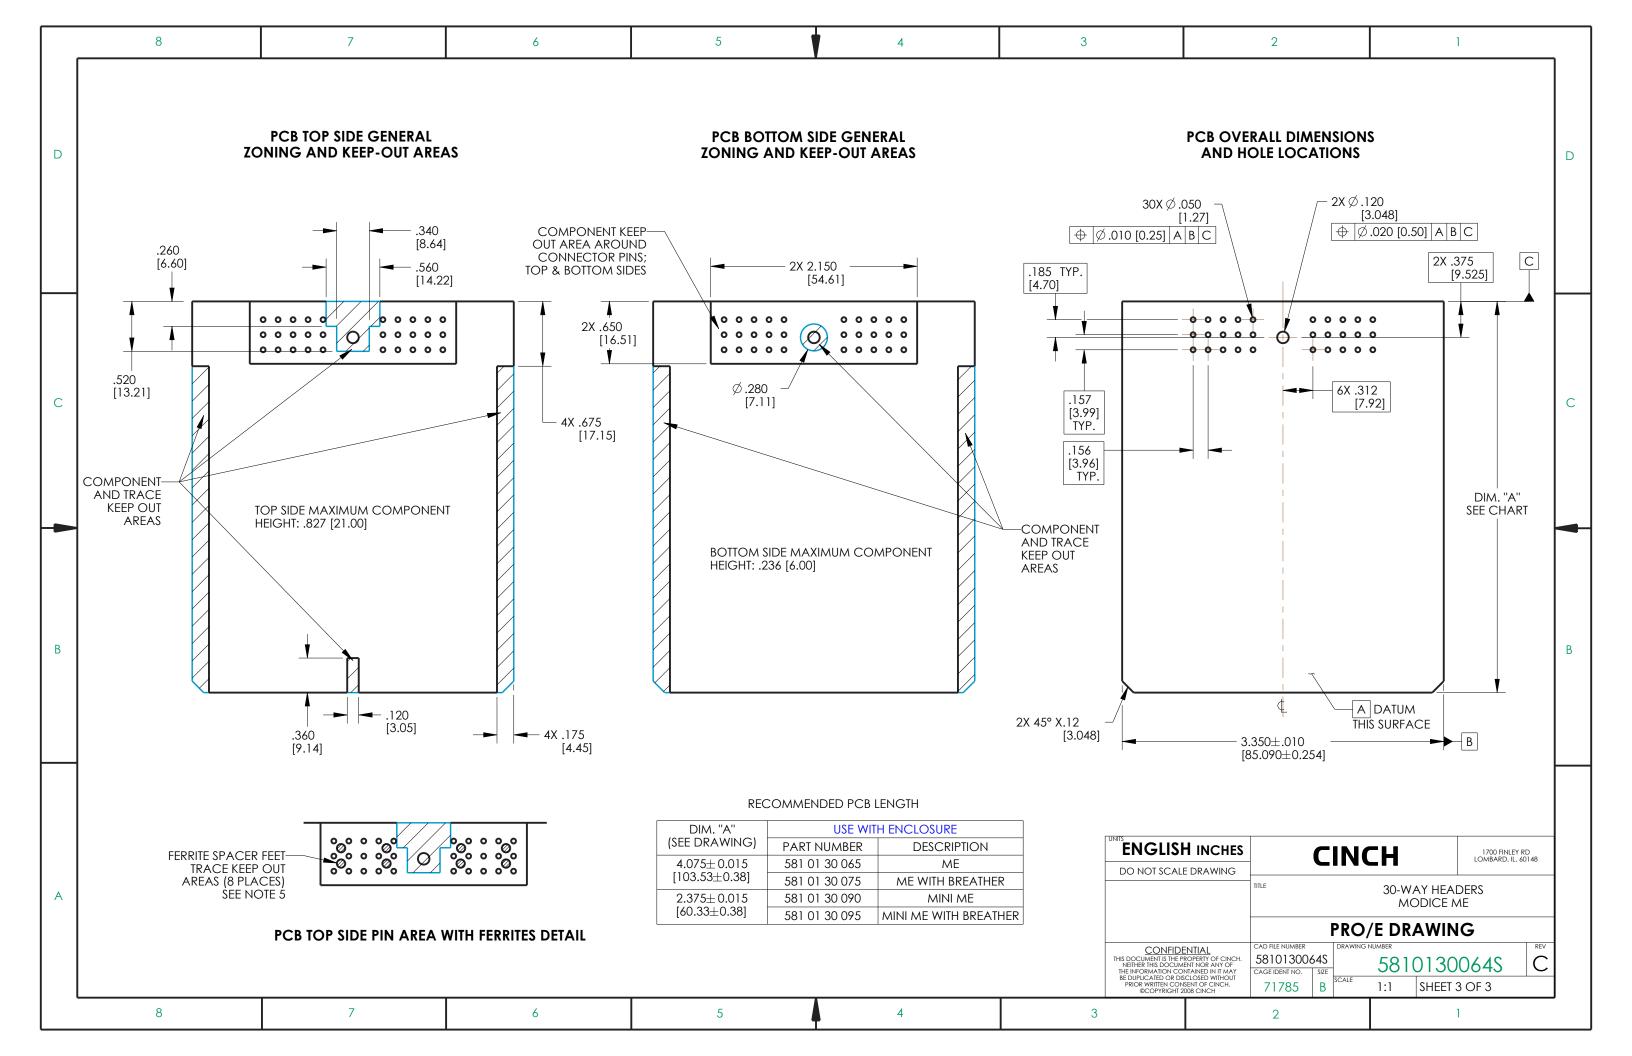

## **X-ON Electronics**

Largest Supplier of Electrical and Electronic Components

Click to view similar products for Automotive Connectors category:

Click to view products by Bel Fuse manufacturer:

Other Similar products are found below:

003-018-000 60403001 60993906-B M902-2131 M902-2161 M902-2344 72.330.1035.1 73.353.4028.0 F119300-B F166900 F258300-B F358300-B F407400 F444110 F487000 F509500B-B 827153-1 8N1515-32-24P 9-1326729-8 925474-1 928905-1 964562-4 968782-1 GT17SA-8DS-HU 98891-1012 98947-1016 12004147 12004475-L 12010290 12010309-B 12015454 12020219-B 12041318-B 12052225-L 12052466 12064869 12004327-B 12015308 12015384 12015909 1-21030-1 12041254 12041318 12047946-B 12047957 12047957-L 12059473 12066261 12110546 12110546-B