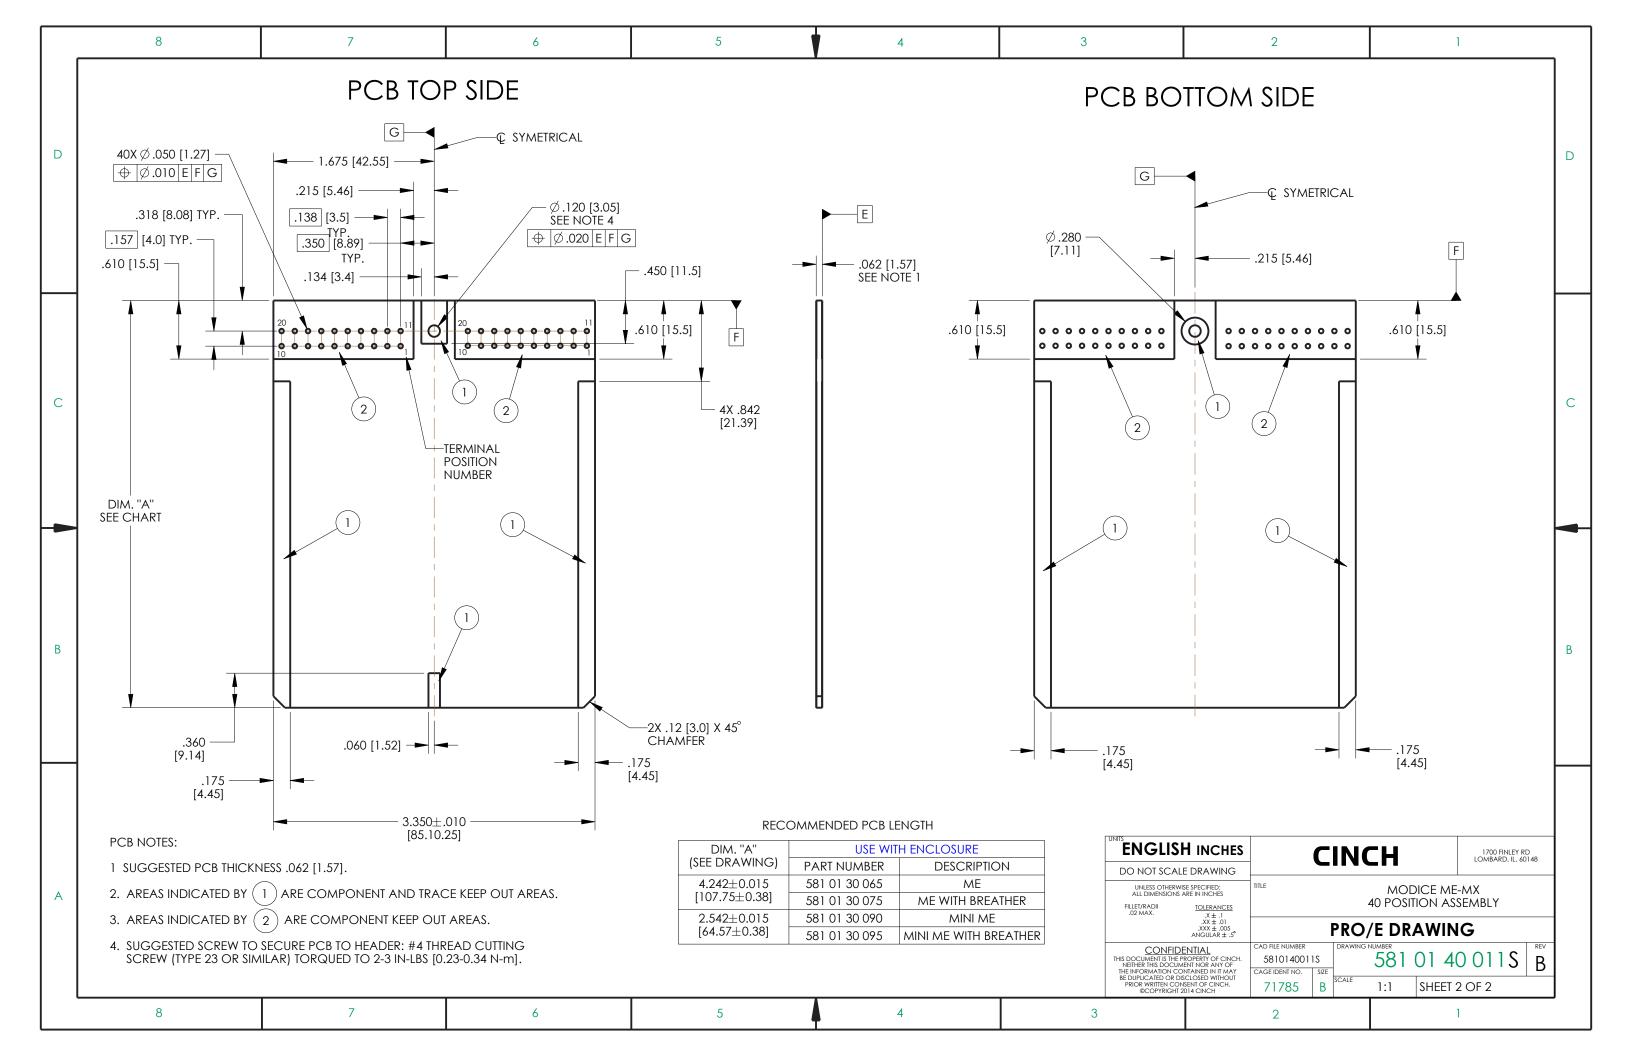

## **X-ON Electronics**

Largest Supplier of Electrical and Electronic Components

Click to view similar products for Automotive Connectors category:

Click to view products by Bel Fuse manufacturer:

Other Similar products are found below:

003-018-000 60403001 60993906-B M902-2131 M902-2161 M902-2344 72.330.1035.1 73.353.4028.0 F119300-B F166900 F258300-B F358300-B F407400 F444110 F487000 F509500B-B 827153-1 8N1515-32-24P 9-1326729-8 925474-1 928905-1 964562-4 968782-1 GT17SA-8DS-HU 98891-1012 98947-1016 12004147 12004475-L 12010290 12015454 12020219-B 12041318-B 12052225-L 12052466 12064869 12004327-B 12015308 12015384 12015909 1-21030-1 12041254 12041318 12047946-B 12047957 12047957-L 12059473 12066261 12110546 12110546-B 12131792