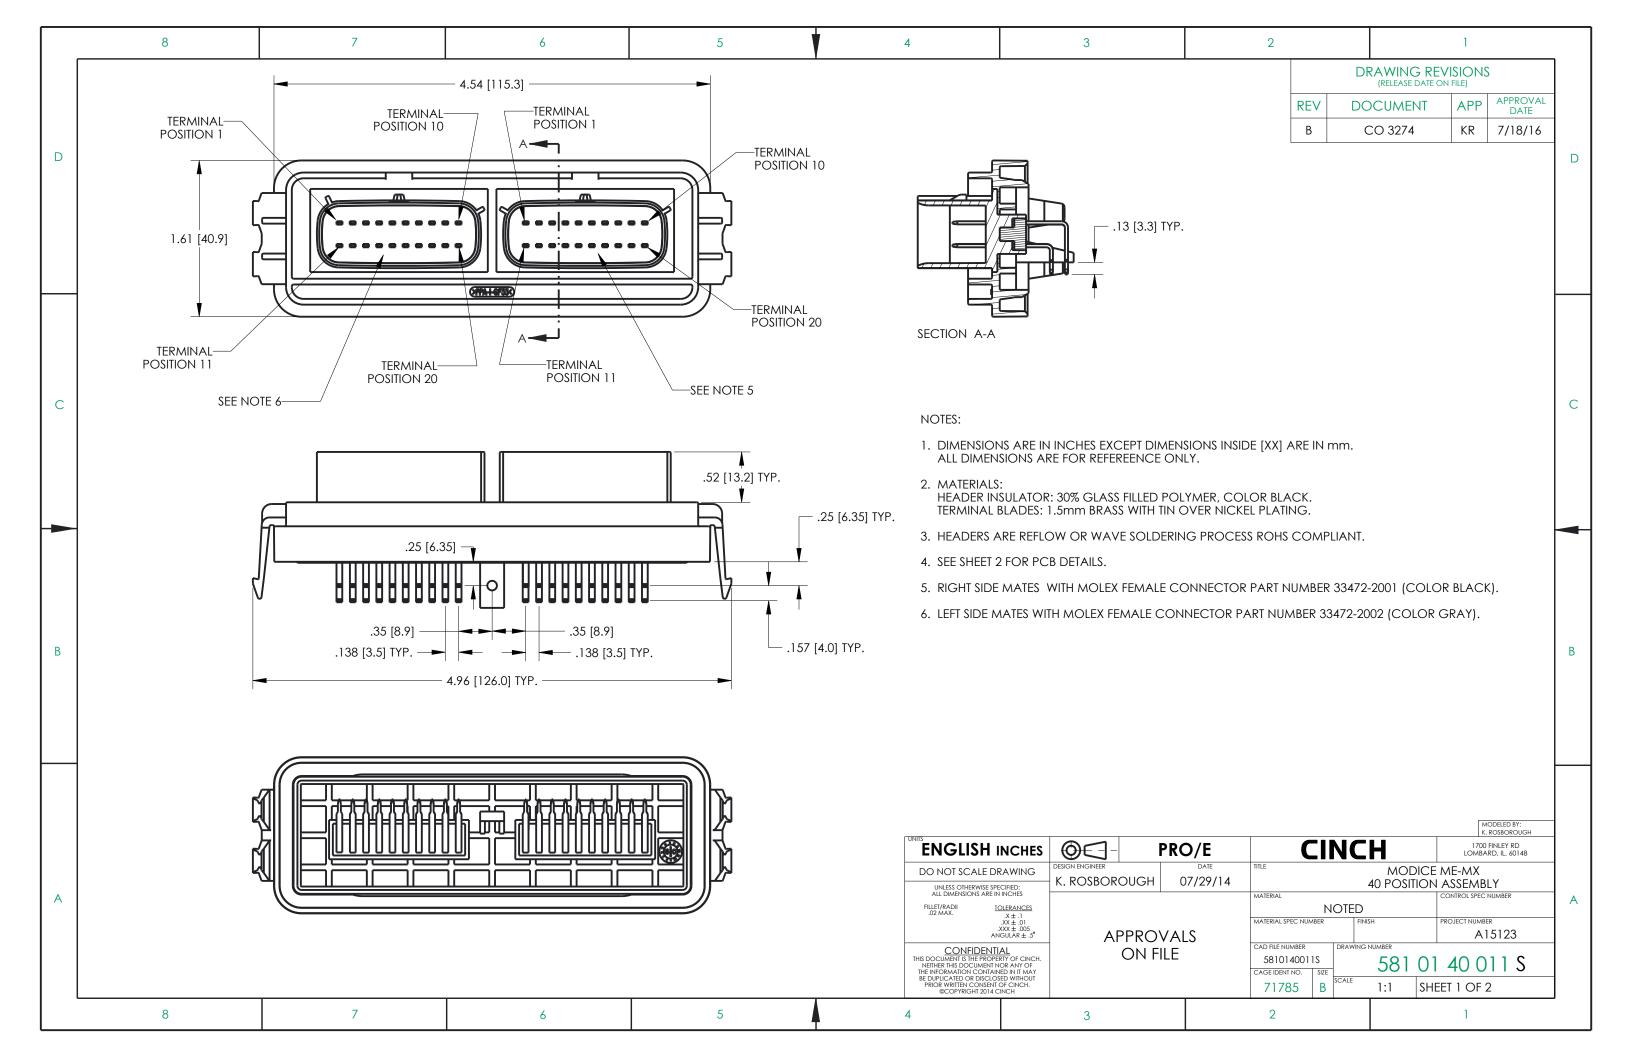

## **X-ON Electronics**

Largest Supplier of Electrical and Electronic Components

Click to view similar products for Automotive Connectors category:

Click to view products by Bel Fuse manufacturer:

Other Similar products are found below:

003-018-000 60403001 60993906-B M902-2131 M902-2161 M902-2344 72.330.1035.1 73.353.4028.0 F119300-B F166900 F258300-B F358300-B F407400 F444110 F487000 F509500B-B 827153-1 8N1515-32-24P 9-1326729-8 925474-1 928905-1 964562-4 968782-1 GT17SA-8DS-HU 98891-1012 98947-1016 12004147 12004475-L 12010290 12015454 12020219-B 12041318-B 12052225-L 12052466 12064869 12004327-B 12015308 12015384 12015909 1-21030-1 12041254 12041318 12047946-B 12047957 12047957-L 12059473 12066261 12110546 12110546-B 12131792