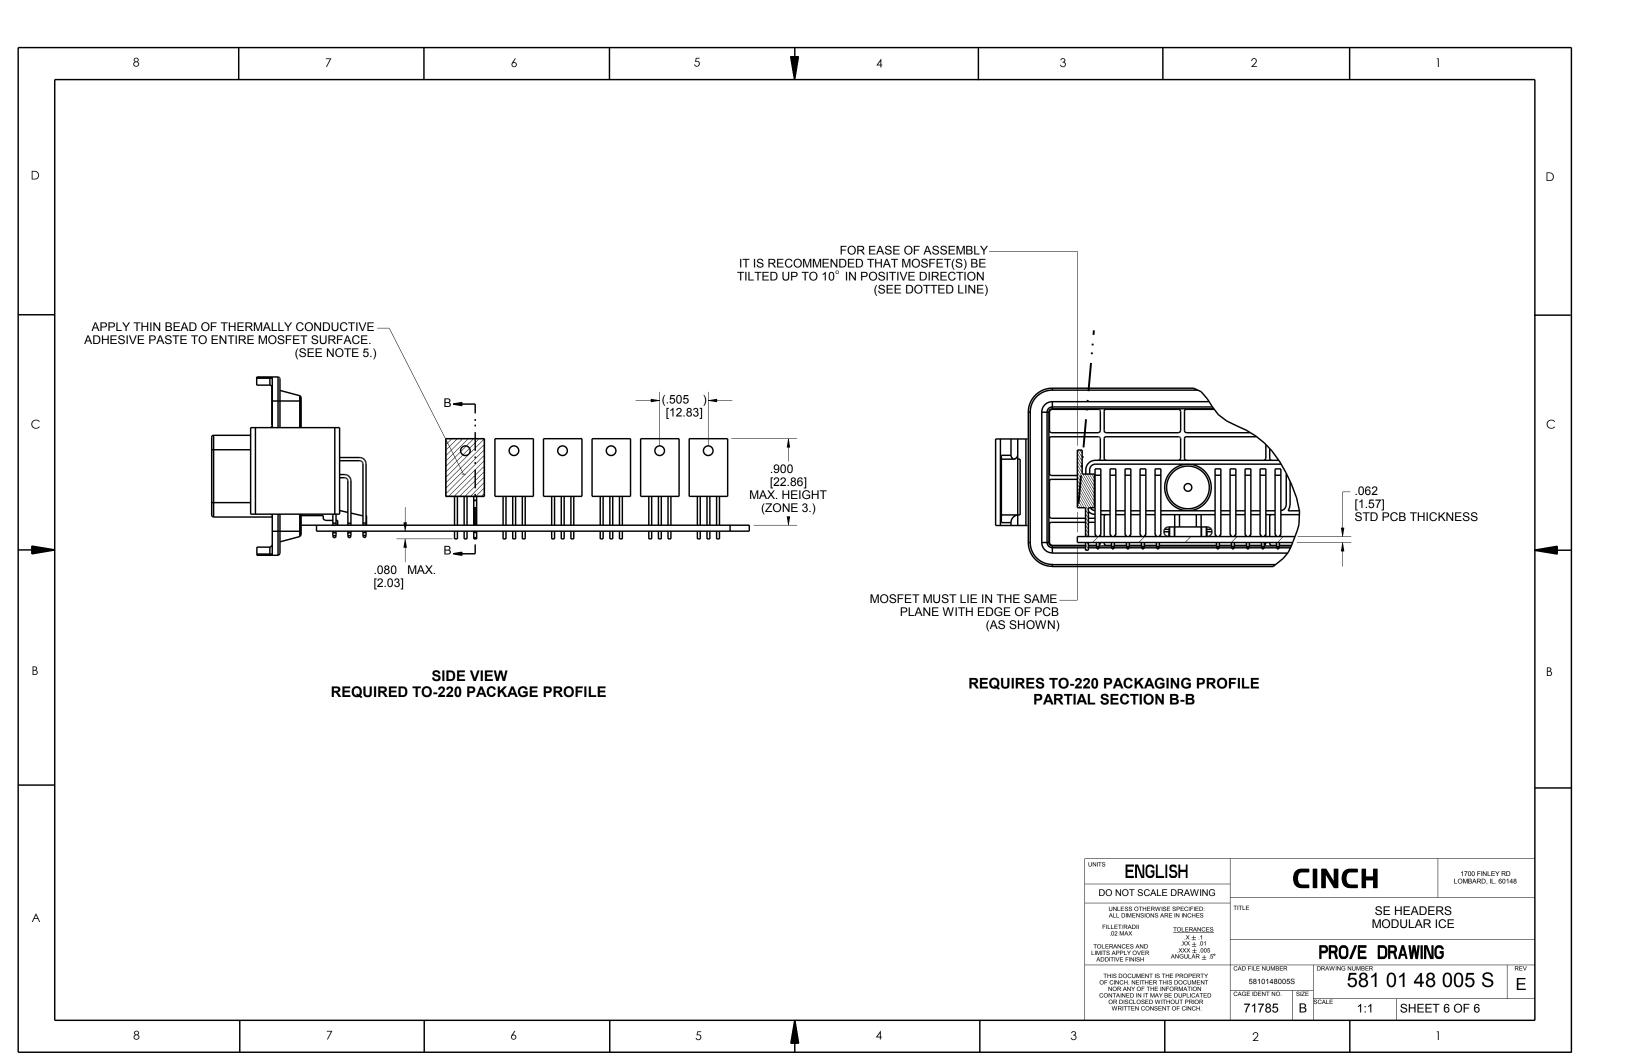

## **X-ON Electronics**

Largest Supplier of Electrical and Electronic Components

Click to view similar products for Automotive Connectors category:

Click to view products by Bel Fuse manufacturer:

Other Similar products are found below:

003-018-000 60403001 60993906-B M902-2131 M902-2161 M902-2344 72.330.1035.1 73.353.4028.0 F119300-B F166900 F258300-B F358300-B F407400 F444110 F487000 F509500B-B 827153-1 8N1515-32-24P 9-1326729-8 925474-1 928905-1 964562-4 968782-1 GT17SA-8DS-HU 98891-1012 98947-1016 12004147 12004475-L 12010290 12010309-B 12015454 12020219-B 12041318-B 12052225-L 12052466 12064869 12004327-B 12015308 12015384 12015909 1-21030-1 12041254 12041318 12047946-B 12047957 12047957-L 12059473 12066261 12110546 12110546-B