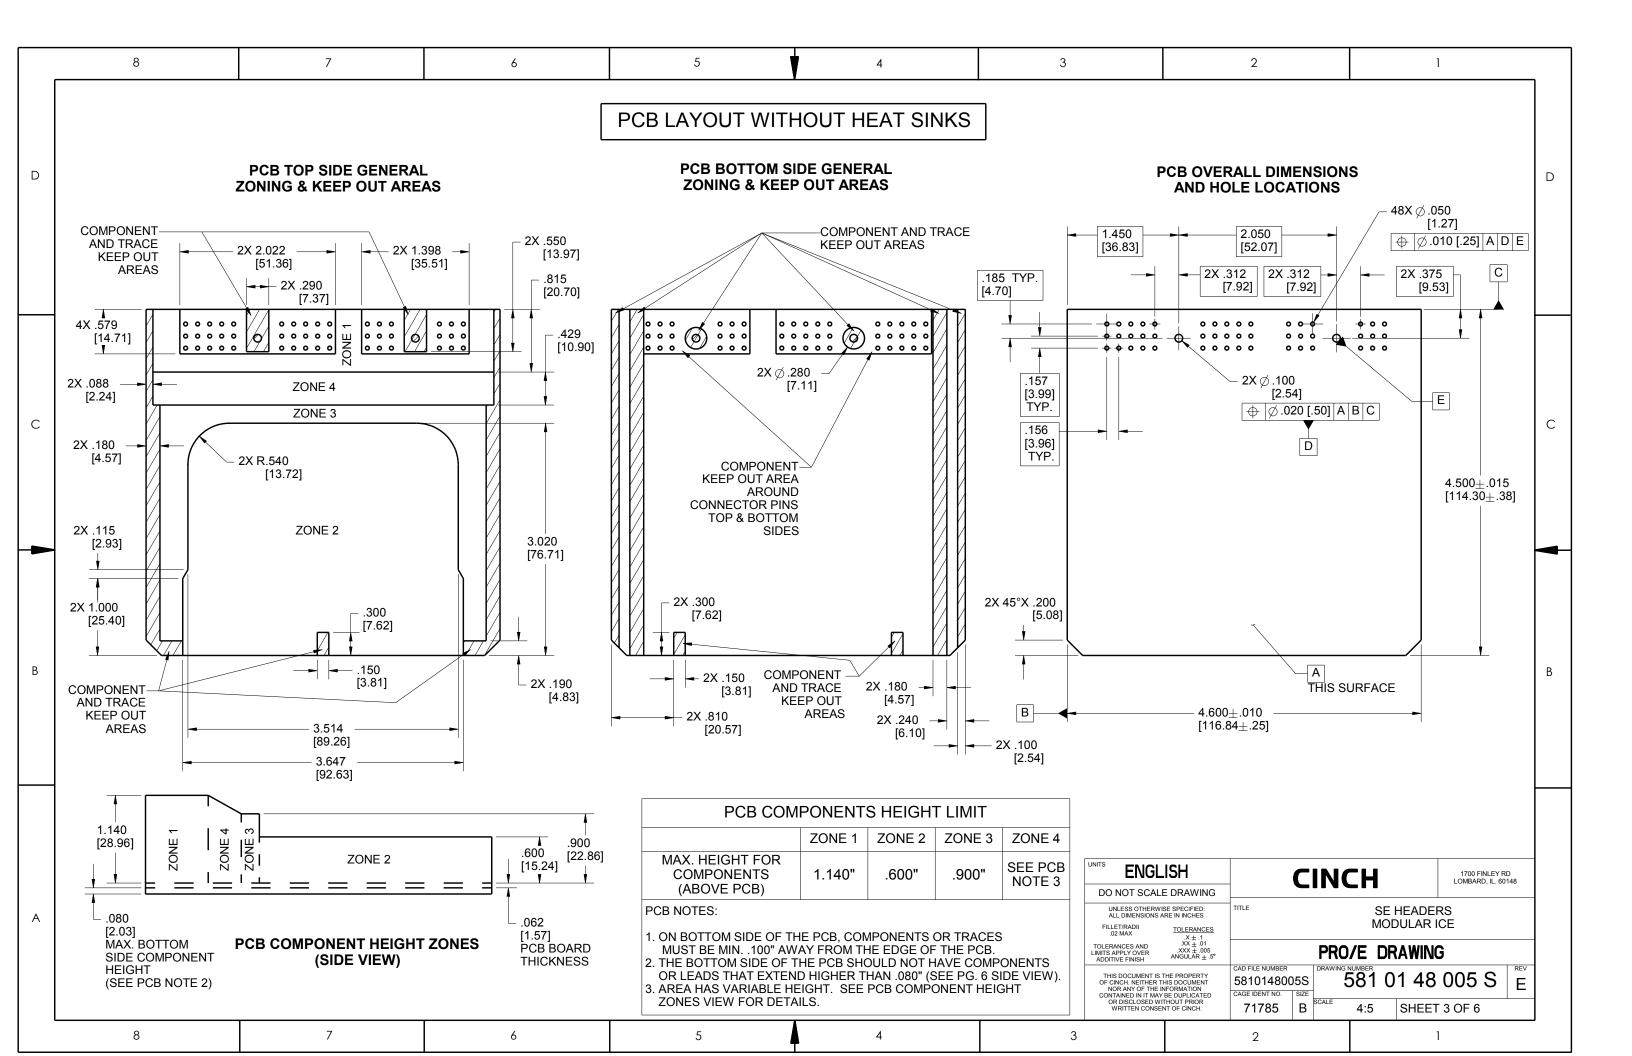

## **X-ON Electronics**

Largest Supplier of Electrical and Electronic Components

Click to view similar products for Automotive Connectors category:

Click to view products by Bel Fuse manufacturer:

Other Similar products are found below:

003-018-000 60403001 60993906-B M902-2131 M902-2161 M902-2344 72.330.1035.1 73.353.4028.0 F119300-B F166900 F258300-B F358300-B F407400 F444110 F487000 F509500B-B 827153-1 8N1515-32-24P 9-1326729-8 925474-1 928905-1 964562-4 968782-1 GT17SA-8DS-HU 98891-1012 98947-1016 12004147 12004475-L 12010290 12010309-B 12015454 12020219-B 12041318-B 12052225-L 12052466 12064869 12004327-B 12015308 12015384 12015909 1-21030-1 12041254 12041318 12047946-B 12047957 12047957-L 12059473 12066261 12110546 12110546-B