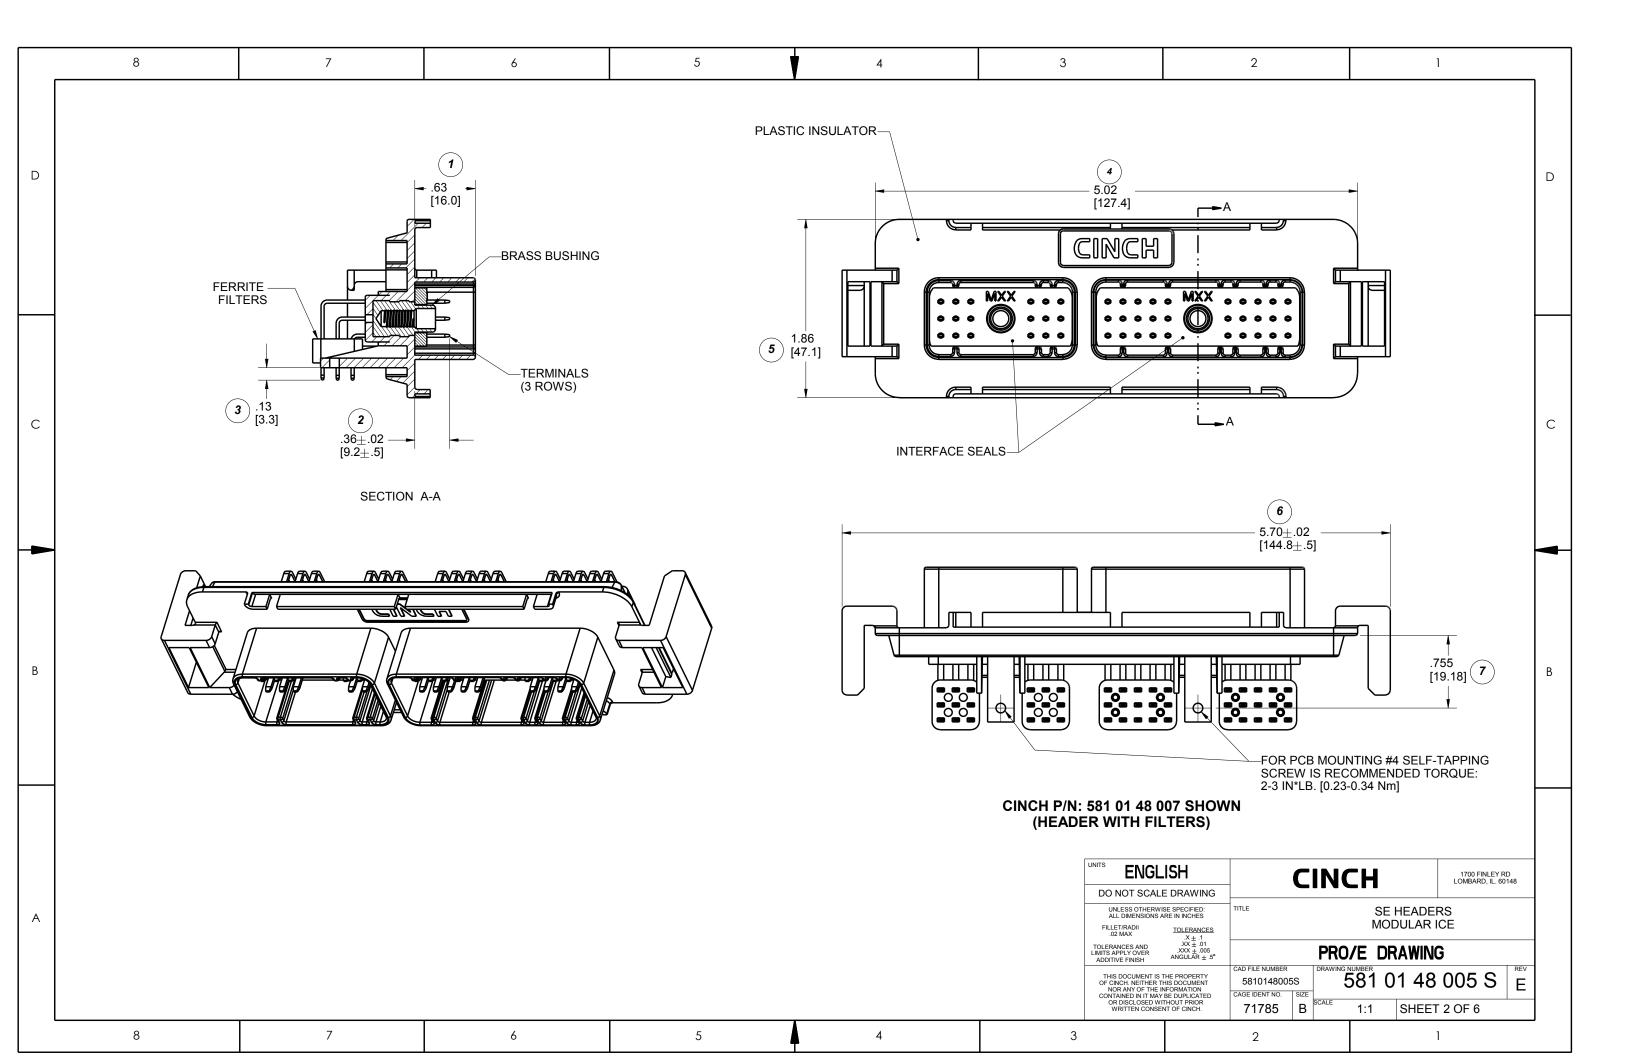

## **X-ON Electronics**

Largest Supplier of Electrical and Electronic Components

Click to view similar products for Automotive Connectors category:

Click to view products by Bel Fuse manufacturer:

Other Similar products are found below:

003-018-000 60403001 60993906-B M902-2131 M902-2161 M902-2344 72.330.1035.1 73.353.4028.0 F119300-B F166900 F258300-B F358300-B F407400 F444110 F487000 F509500B-B 827153-1 8N1515-32-24P 9-1326729-8 925474-1 928905-1 964562-4 968782-1 GT17SA-8DS-HU 98891-1012 98947-1016 12004147 12004475-L 12010290 12010309-B 12015454 12020219-B 12041318-B 12052225-L 12052466 12064869 12004327-B 12015308 12015384 12015909 1-21030-1 12041254 12041318 12047946-B 12047957 12047957-L 12059473 12066261 12110546 12110546-B