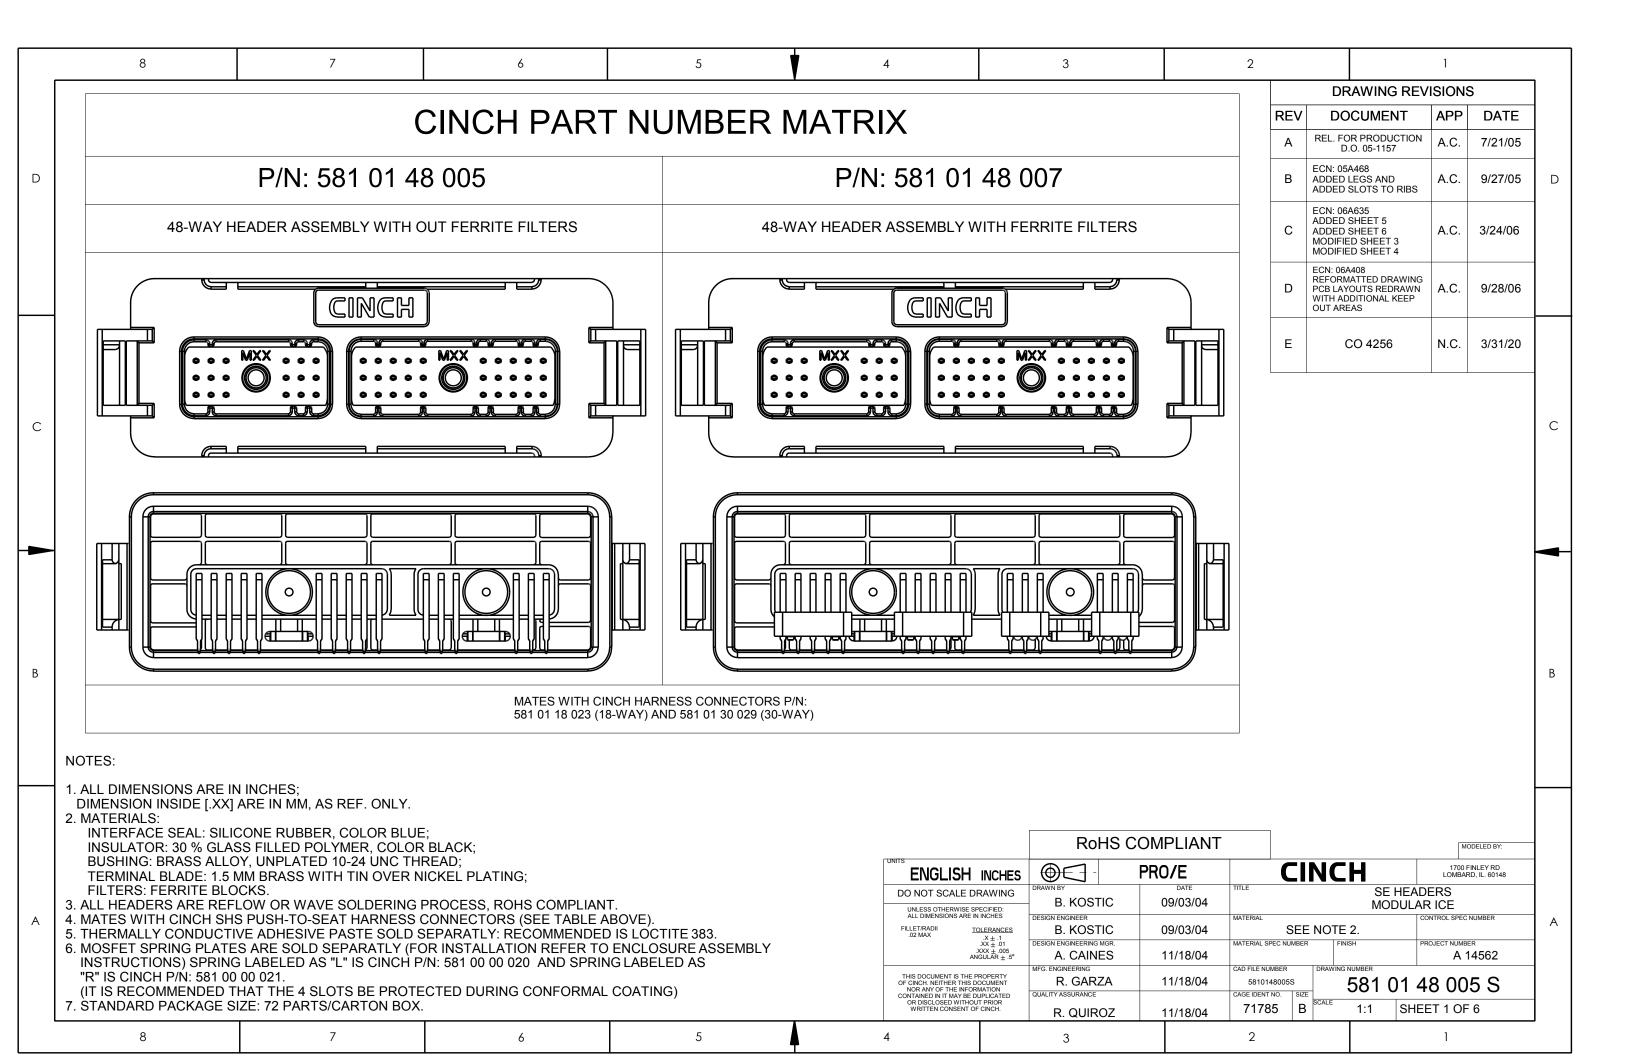

## **X-ON Electronics**

Largest Supplier of Electrical and Electronic Components

Click to view similar products for Automotive Connectors category:

Click to view products by Bel Fuse manufacturer:

Other Similar products are found below:

003-018-000 60403001 60993906-B M902-2131 M902-2161 M902-2344 72.330.1035.1 73.353.4028.0 F119300-B F166900 F258300-B F358300-B F407400 F444110 F487000 F509500B-B 827153-1 8N1515-32-24P 9-1326729-8 925474-1 928905-1 964562-4 968782-1 GT17SA-8DS-HU 98891-1012 98947-1016 12004147 12004475-L 12010290 12010309-B 12015454 12020219-B 12041318-B 12052225-L 12052466 12064869 12004327-B 12015308 12015384 12015909 1-21030-1 12041254 12041318 12047946-B 12047957 12047957-L 12059473 12066261 12110546 12110546-B