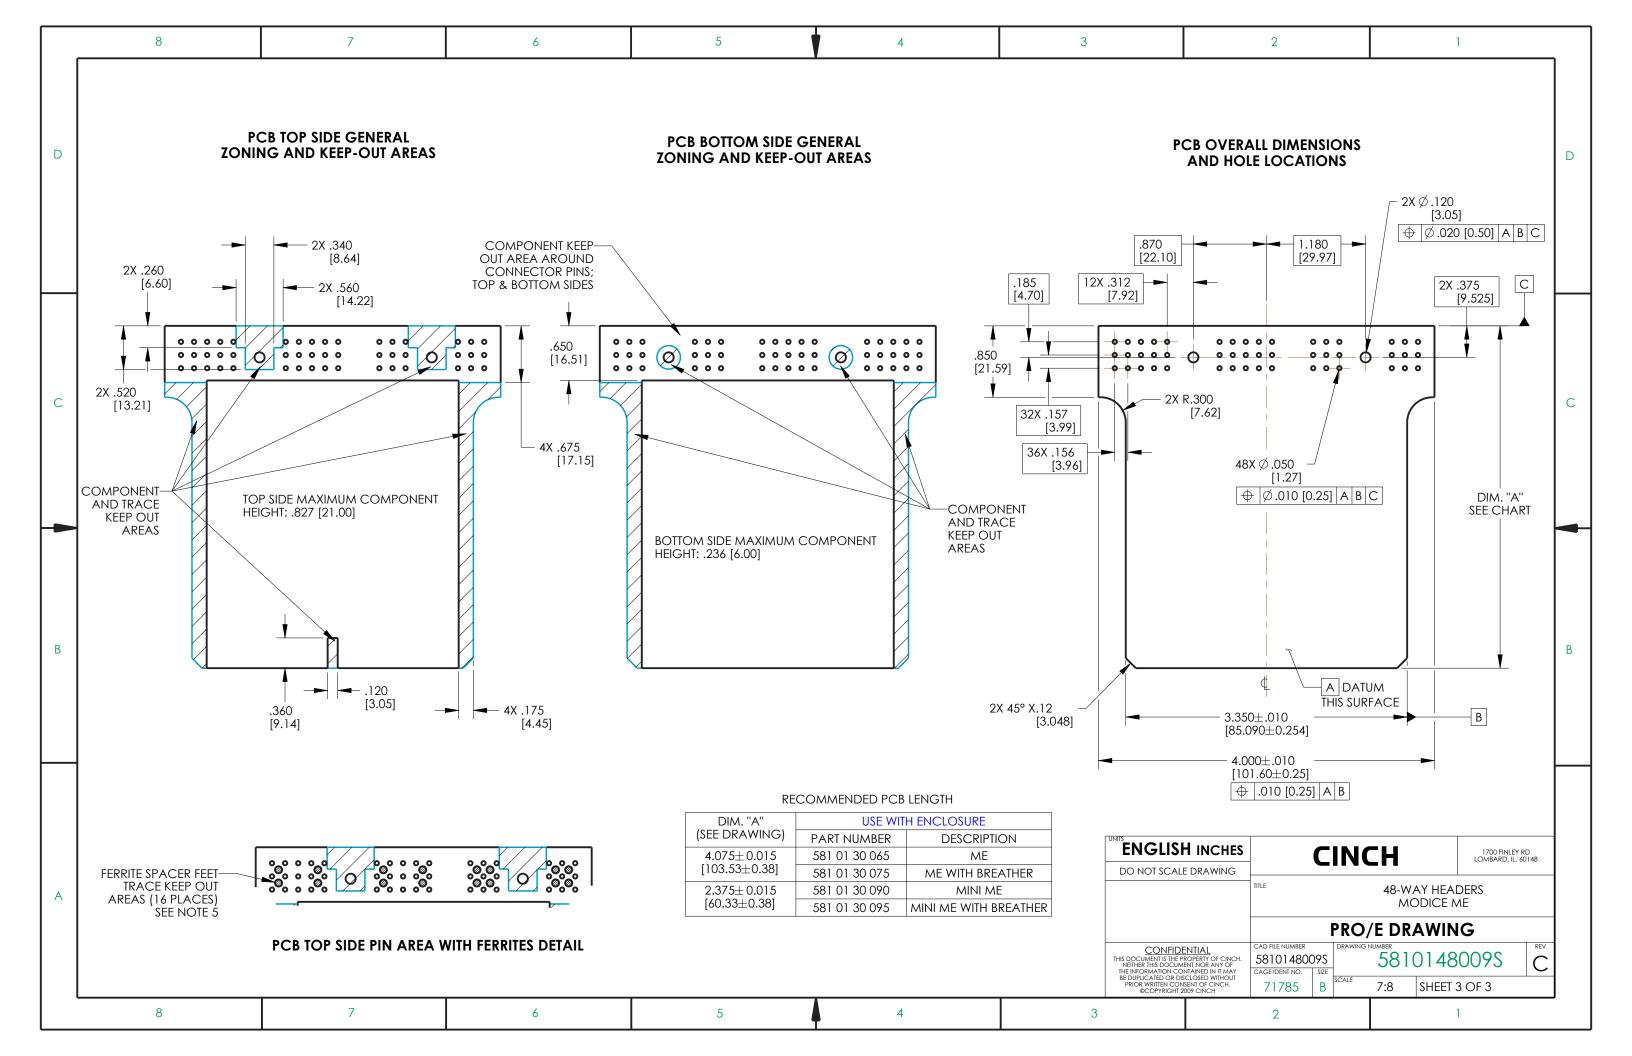

## **X-ON Electronics**

Largest Supplier of Electrical and Electronic Components

Click to view similar products for Automotive Connectors category:

Click to view products by Bel Fuse manufacturer:

Other Similar products are found below:

003-018-000 60403001 60993906-B M902-2131 M902-2161 M902-2344 72.330.1035.1 73.353.4028.0 F119300-B F166900 F258300-B F358300-B F407400 F444110 F487000 F509500B-B 827153-1 8N1515-32-24P 9-1326729-8 925474-1 928905-1 964562-4 968782-1 GT17SA-8DS-HU 98891-1012 98947-1016 12004147 12004475-L 12010290 12015454 12020219-B 12041318-B 12052225-L 12052466 12064869 12004327-B 12015308 12015384 12015909 1-21030-1 12041254 12041318 12047946-B 12047957 12047957-L 12059473 12066261 12110546 12110546-B 12131792