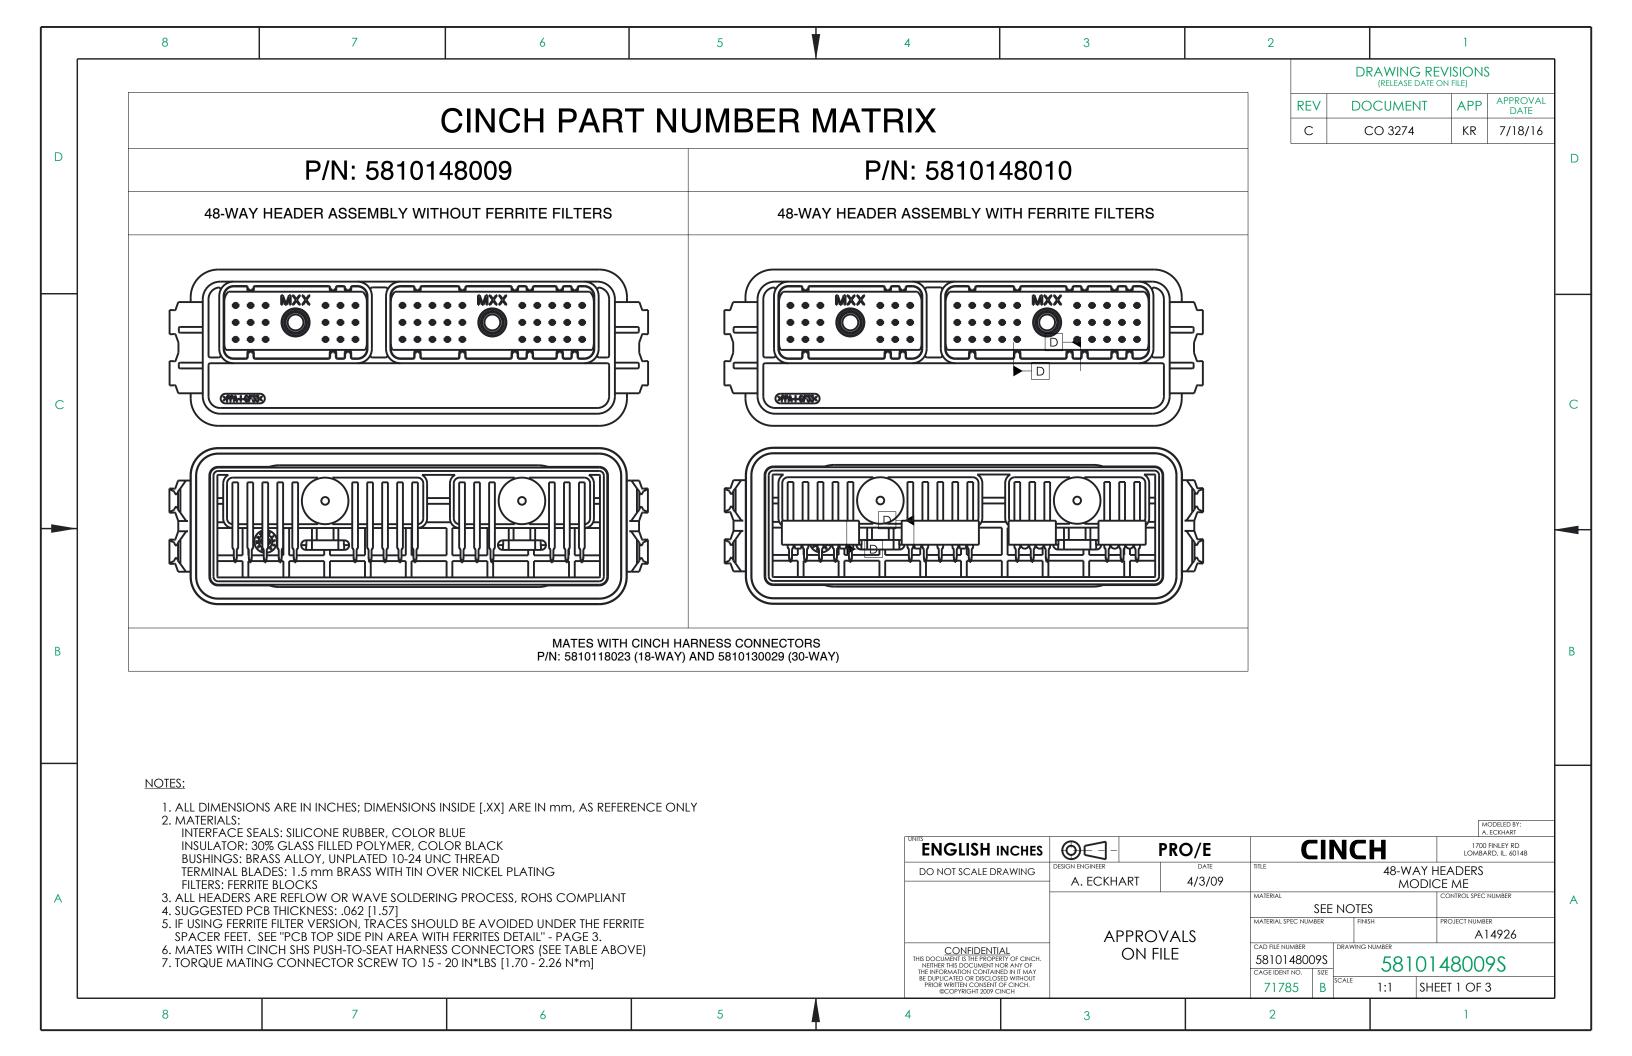

## **X-ON Electronics**

Largest Supplier of Electrical and Electronic Components

Click to view similar products for Automotive Connectors category:

Click to view products by Bel Fuse manufacturer:

Other Similar products are found below:

003-018-000 60403001 60993906-B M902-2131 M902-2161 M902-2344 72.330.1035.1 73.353.4028.0 F119300-B F166900 F258300-B F358300-B F407400 F444110 F487000 F509500B-B 827153-1 8N1515-32-24P 9-1326729-8 925474-1 928905-1 964562-4 968782-1 GT17SA-8DS-HU 98891-1012 98947-1016 12004147 12004475-L 12010290 12015454 12020219-B 12041318-B 12052225-L 12052466 12064869 12004327-B 12015308 12015384 12015909 1-21030-1 12041254 12041318 12047946-B 12047957 12047957-L 12059473 12066261 12110546 12110546-B 12131792