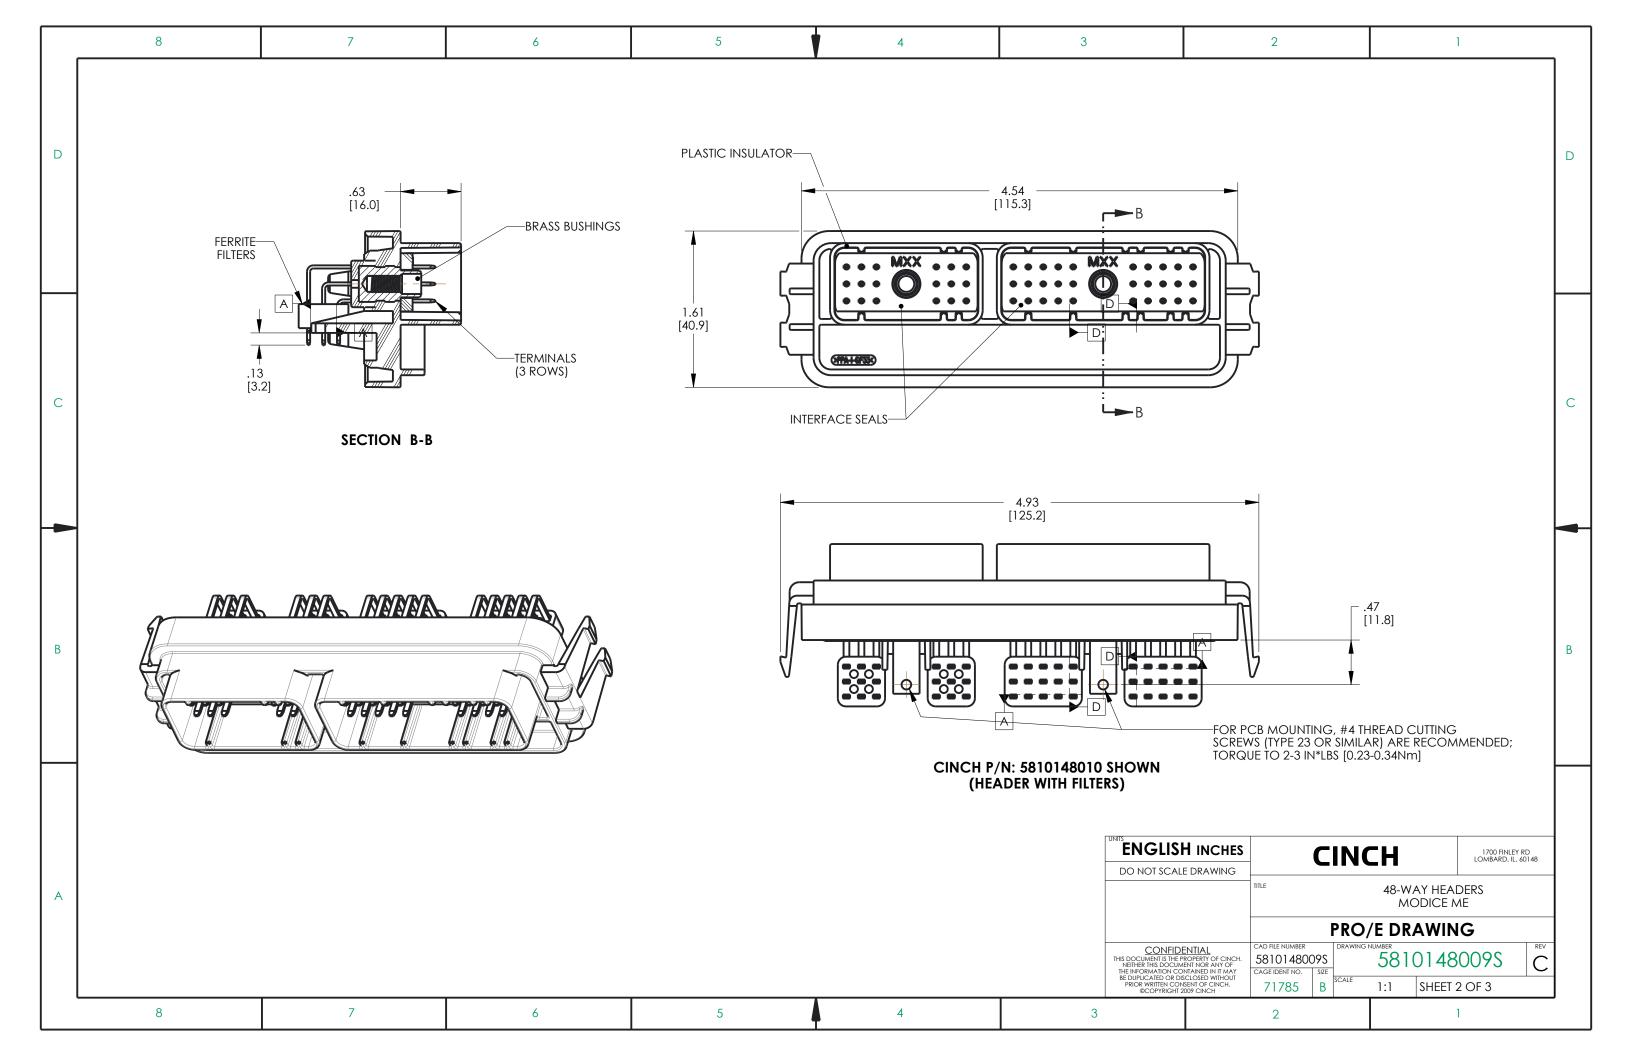

## **X-ON Electronics**

Largest Supplier of Electrical and Electronic Components

Click to view similar products for Automotive Connectors category:

Click to view products by Bel Fuse manufacturer:

Other Similar products are found below:

003-018-000 60403001 60993906-B M902-2131 M902-2161 M902-2344 72.330.1035.1 73.353.4028.0 F119300-B F166900 F258300-B F358300-B F407400 F444110 F487000 F509500B-B 827153-1 8N1515-32-24P 9-1326729-8 925474-1 928905-1 964562-4 968782-1 GT17SA-8DS-HU 98891-1012 98947-1016 12004147 12004475-L 12010290 12015454 12020219-B 12041318-B 12052225-L 12052466 12064869 12004327-B 12015308 12015384 12015909 1-21030-1 12041254 12041318 12047946-B 12047957 12047957-L 12059473 12066261 12110546 12110546-B 12131792