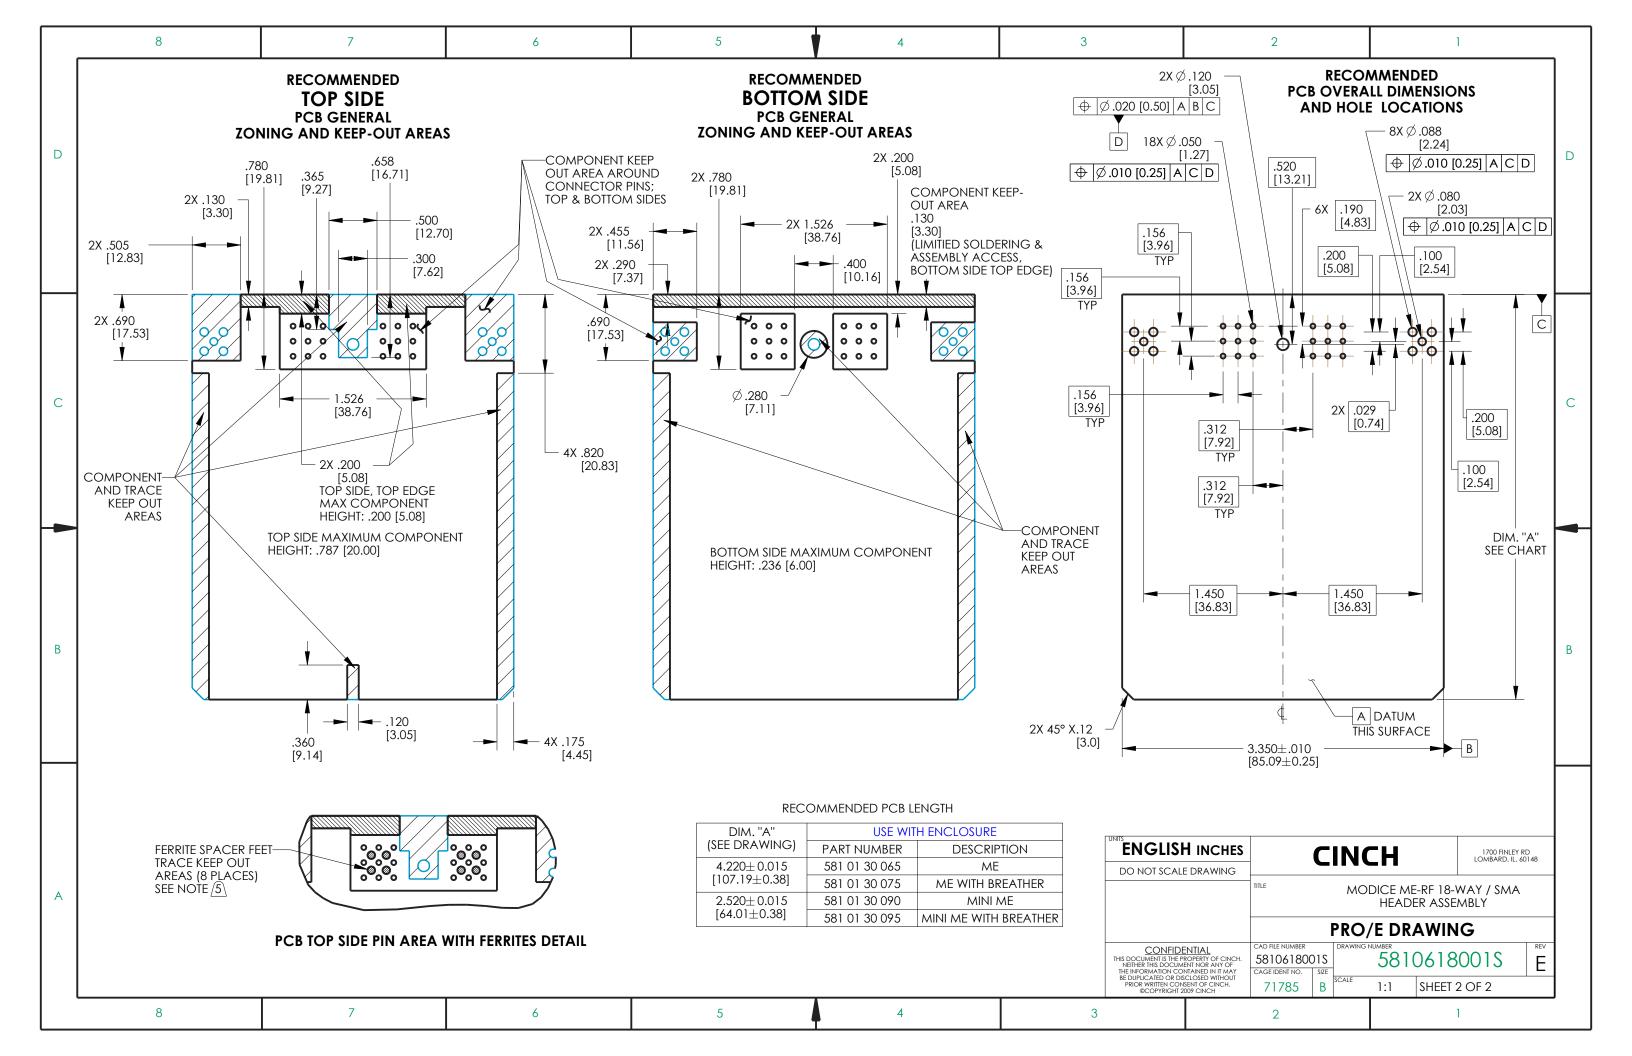

## **X-ON Electronics**

Largest Supplier of Electrical and Electronic Components

Click to view similar products for Automotive Connectors category:

Click to view products by Bel Fuse manufacturer:

Other Similar products are found below:

003-018-000 60403001 60993906-B M902-2131 M902-2161 M902-2344 72.330.1035.1 73.353.4028.0 F119300-B F166900 F258300-B F358300-B F407400 F444110 F487000 F509500B-B 827153-1 8N1515-32-24P 9-1326729-8 925474-1 928905-1 964562-4 968782-1 GT17SA-8DS-HU 98891-1012 98947-1016 12004147 12004475-L 12010290 12015454 12020219-B 12041318-B 12052225-L 12052466 12064869 12004327-B 12015308 12015384 12015909 1-21030-1 12041254 12041318 12047946-B 12047957 12047957-L 12059473 12066261 12110546 12110546-B 12131792