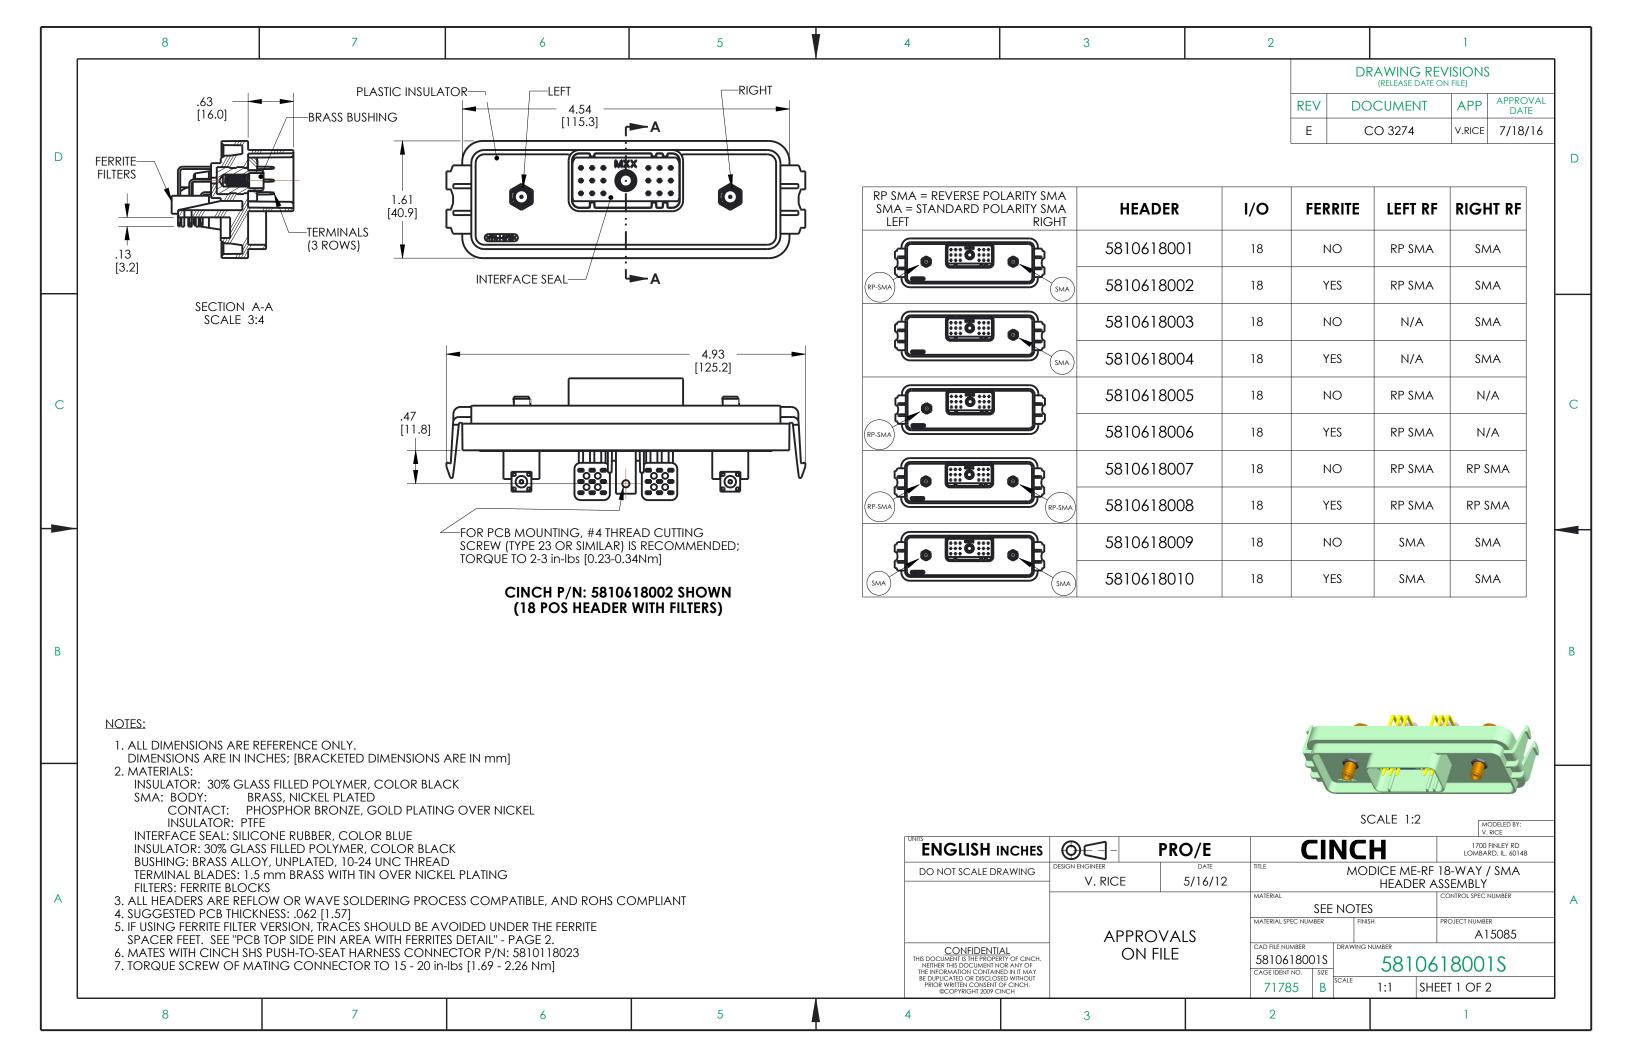

## **X-ON Electronics**

Largest Supplier of Electrical and Electronic Components

Click to view similar products for Automotive Connectors category:

Click to view products by Bel Fuse manufacturer:

Other Similar products are found below:

003-018-000 60403001 60993906-B M902-2131 M902-2161 M902-2344 72.330.1035.1 73.353.4028.0 F119300-B F166900 F258300-B F358300-B F407400 F444110 F487000 F509500B-B 827153-1 8N1515-32-24P 9-1326729-8 925474-1 928905-1 964562-4 968782-1 GT17SA-8DS-HU 98891-1012 98947-1016 12004147 12004475-L 12010290 12015454 12020219-B 12041318-B 12052225-L 12052466 12064869 12004327-B 12015308 12015384 12015909 1-21030-1 12041254 12041318 12047946-B 12047957 12047957-L 12059473 12066261 12110546 12110546-B 12131792