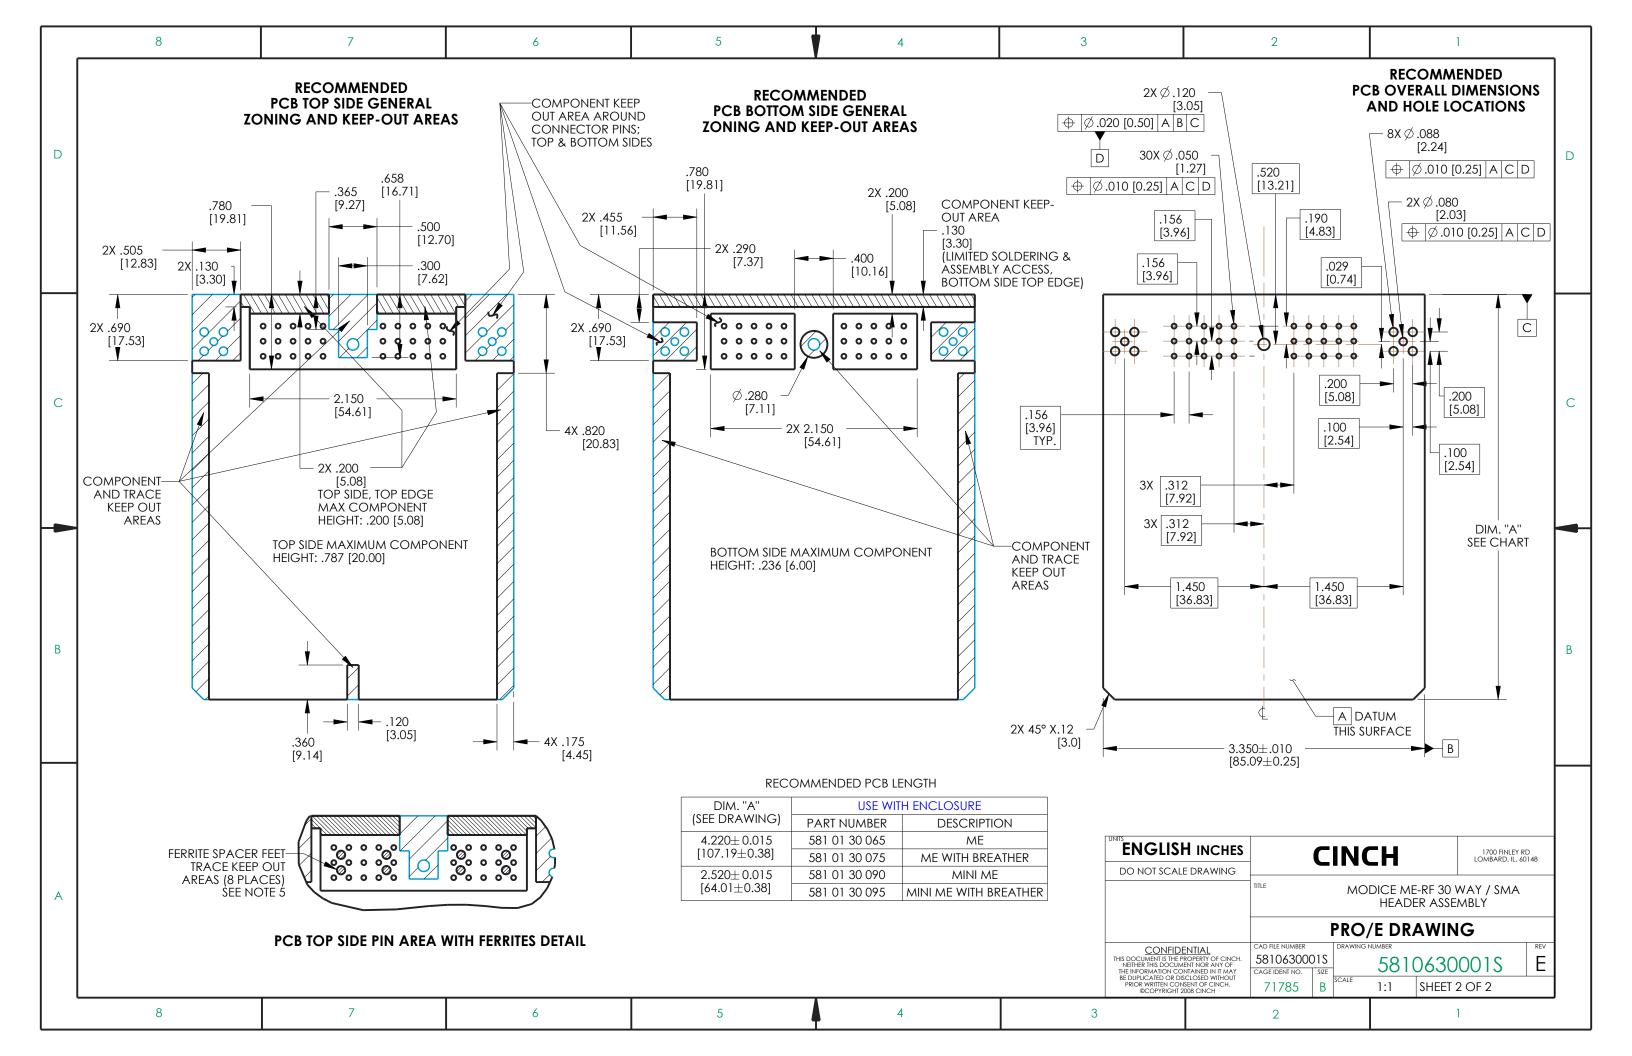

## **X-ON Electronics**

Largest Supplier of Electrical and Electronic Components

Click to view similar products for Automotive Connectors category:

Click to view products by Bel Fuse manufacturer:

Other Similar products are found below:

003-018-000 600858 60403001 60993906-B 60993913-B 629515004020001 M902-2131 M902-2161 M902-2344 72.330.1035.1

73.353.4028.0 F118010 F119300-B F132210 F132210-B F166900 F180100 F258300 F258300-B F294300-B F339100 F339700 F358300-B F374110 F407400 F412210 F427600 F444110 F487000 F495100-B F500900-B F509500B-B 770444-1 776880-1 827153-1 881735-1 881515-32-24P 9-1326727-8 9-1326729-8 925467-1 925474-1 928905-1 936398-2 964562-1 964562-4 964731-2 965051-1 968782-1 GT17SA-8DS-HU GT17VS-10DP-5.2CF