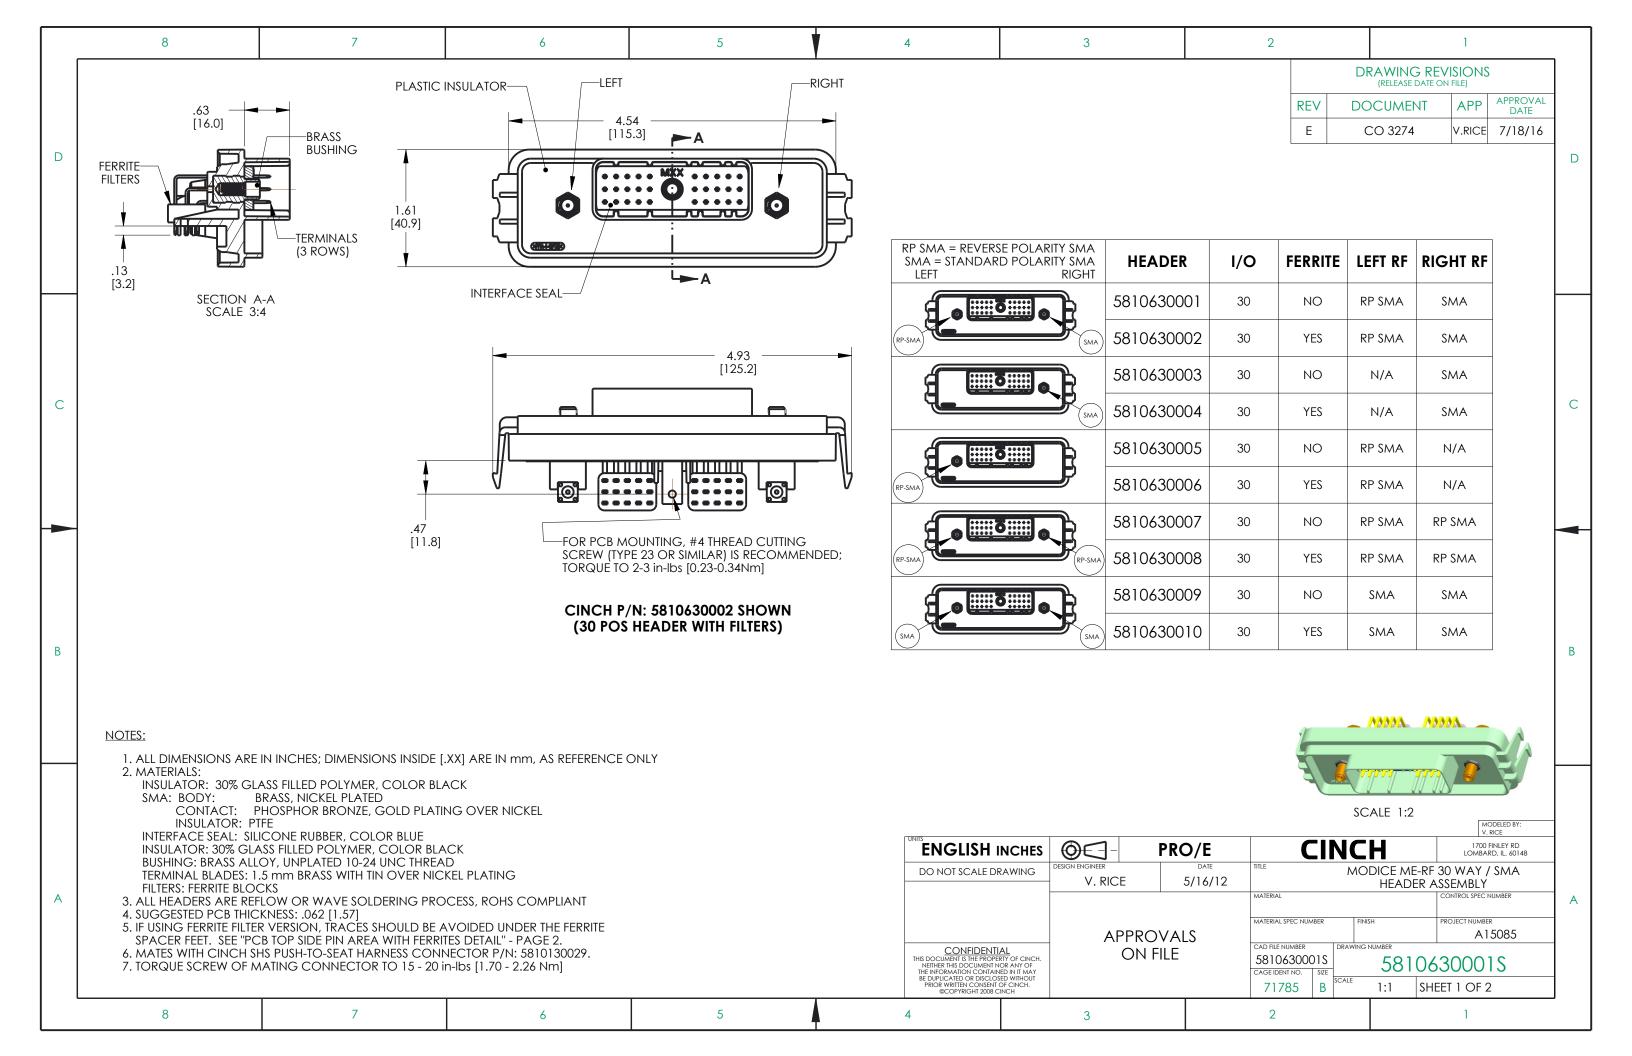

## **X-ON Electronics**

Largest Supplier of Electrical and Electronic Components

Click to view similar products for Automotive Connectors category:

Click to view products by Bel Fuse manufacturer:

Other Similar products are found below:

003-018-000 600858 60403001 60993906-B 60993913-B 629515004020001 M902-2131 M902-2161 M902-2344 72.330.1035.1

73.353.4028.0 F118010 F119300-B F132210 F132210-B F166900 F180100 F258300 F258300-B F294300-B F339100 F339700 F358300-B F374110 F407400 F412210 F427600 F444110 F487000 F495100-B F500900-B F509500B-B 770444-1 776880-1 827153-1 881735-1 881515-32-24P 9-1326727-8 9-1326729-8 925467-1 925474-1 928905-1 936398-2 964562-1 964562-4 964731-2 965051-1 968782-1 GT17SA-8DS-HU GT17VS-10DP-5.2CF