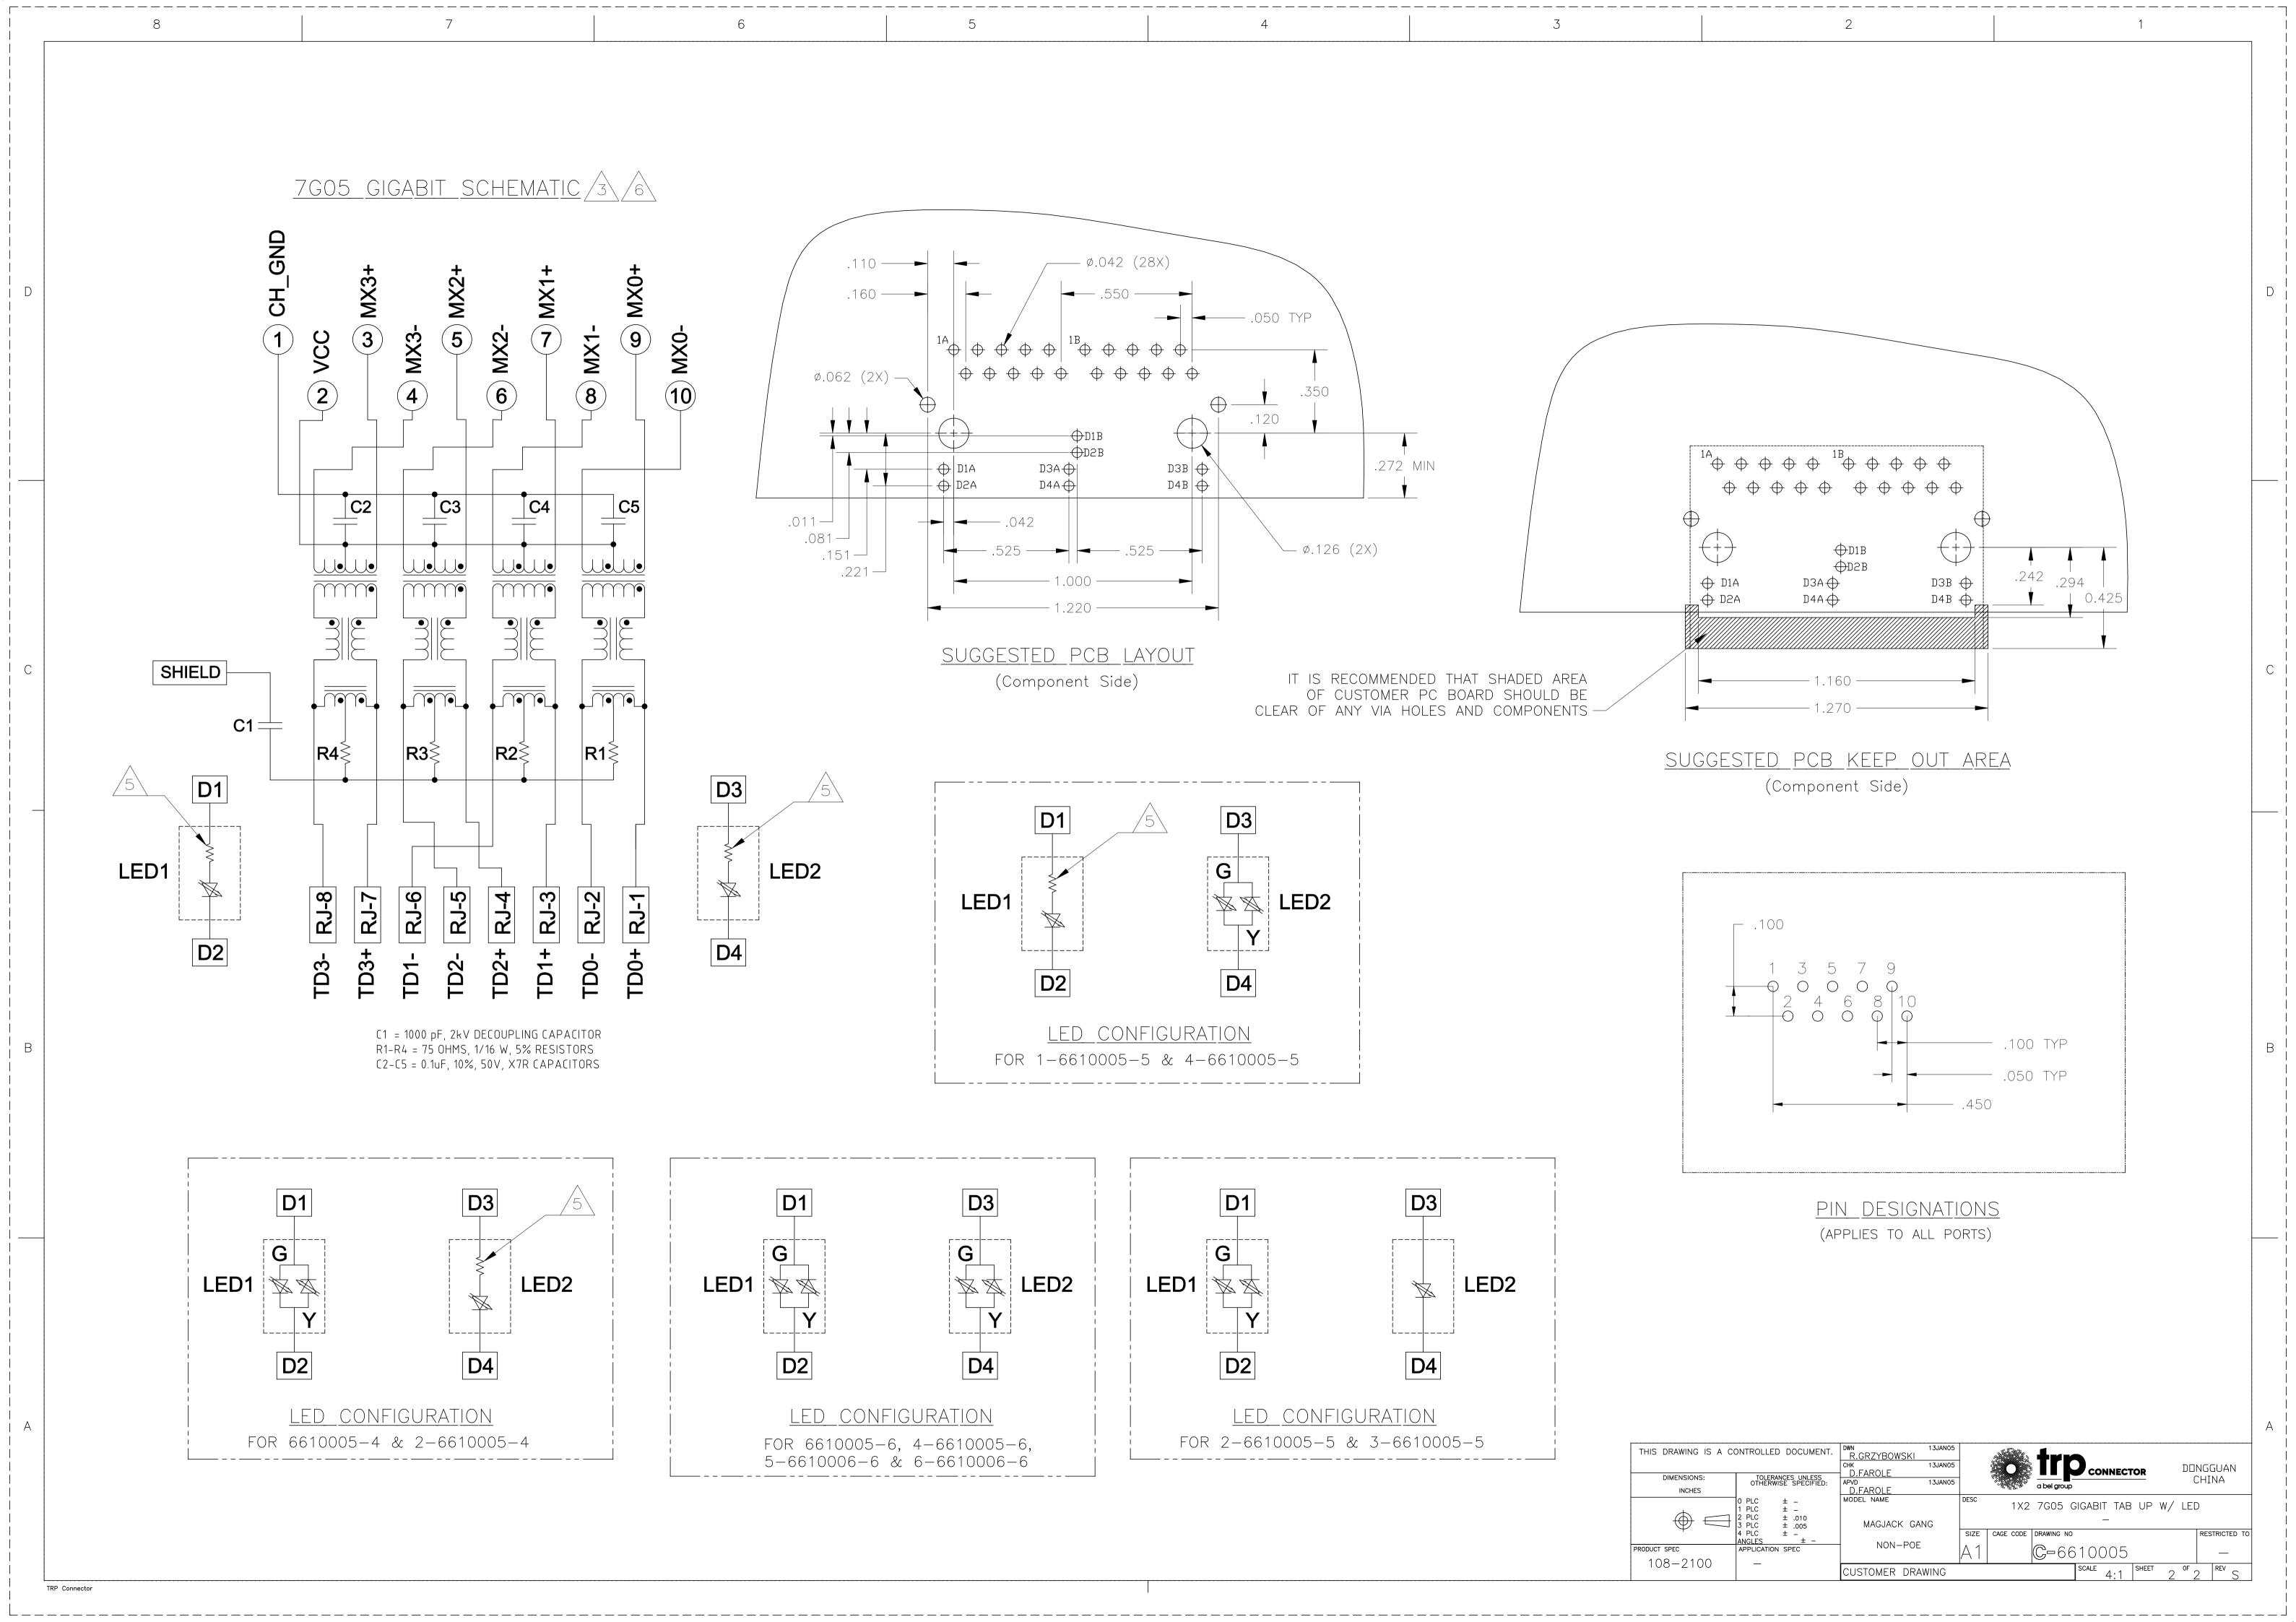

IRP Connec



## **X-ON Electronics**

Largest Supplier of Electrical and Electronic Components

Click to view similar products for Modular Connectors / Ethernet Connectors category:

Click to view products by Bel Fuse manufacturer:

Other Similar products are found below:

RJE231881317T MP1010RX-1000 MP44RX-1000 GAX-3-66 GAX-8-62 93606-0253 GD-A-44 GDCX-PA-66-50 GDCX-PN-64 GDCX-PN-66 GDCX-PN-66-50 GDLX-A-66 GDLX-A-88 GDLX-N-66 GDLX-S-88K GDTX-S-88-50 GDX-PA-1010 GLX-N-1010M-BLK GLX-N-44M GLX-S-88M-BLK GMX-N-1010 GMX-S-1010 GMX-S-66 GMX-SMT2-N-1010 GMX-SMT2-N-64-50 GMX-SMT2-S6-88 GMX-SMT4-N-88 GPX-2-64 GRT1-BT1-5 GSGX-N-2-88 GSX-NS2-88-3.05 GSX-NS2-88-3.05-50 GSX-NS-88-3.05-30 GSX-NS-88-3.05-30 GSX-NS-88-3.05-50 GSX-NS-88-3.05-30 GSX-NS-88-3.05-50 GSX-NS-88-3.68 1-1775629-2 GWLX-S-88-GR GWLX-S9-88-YG