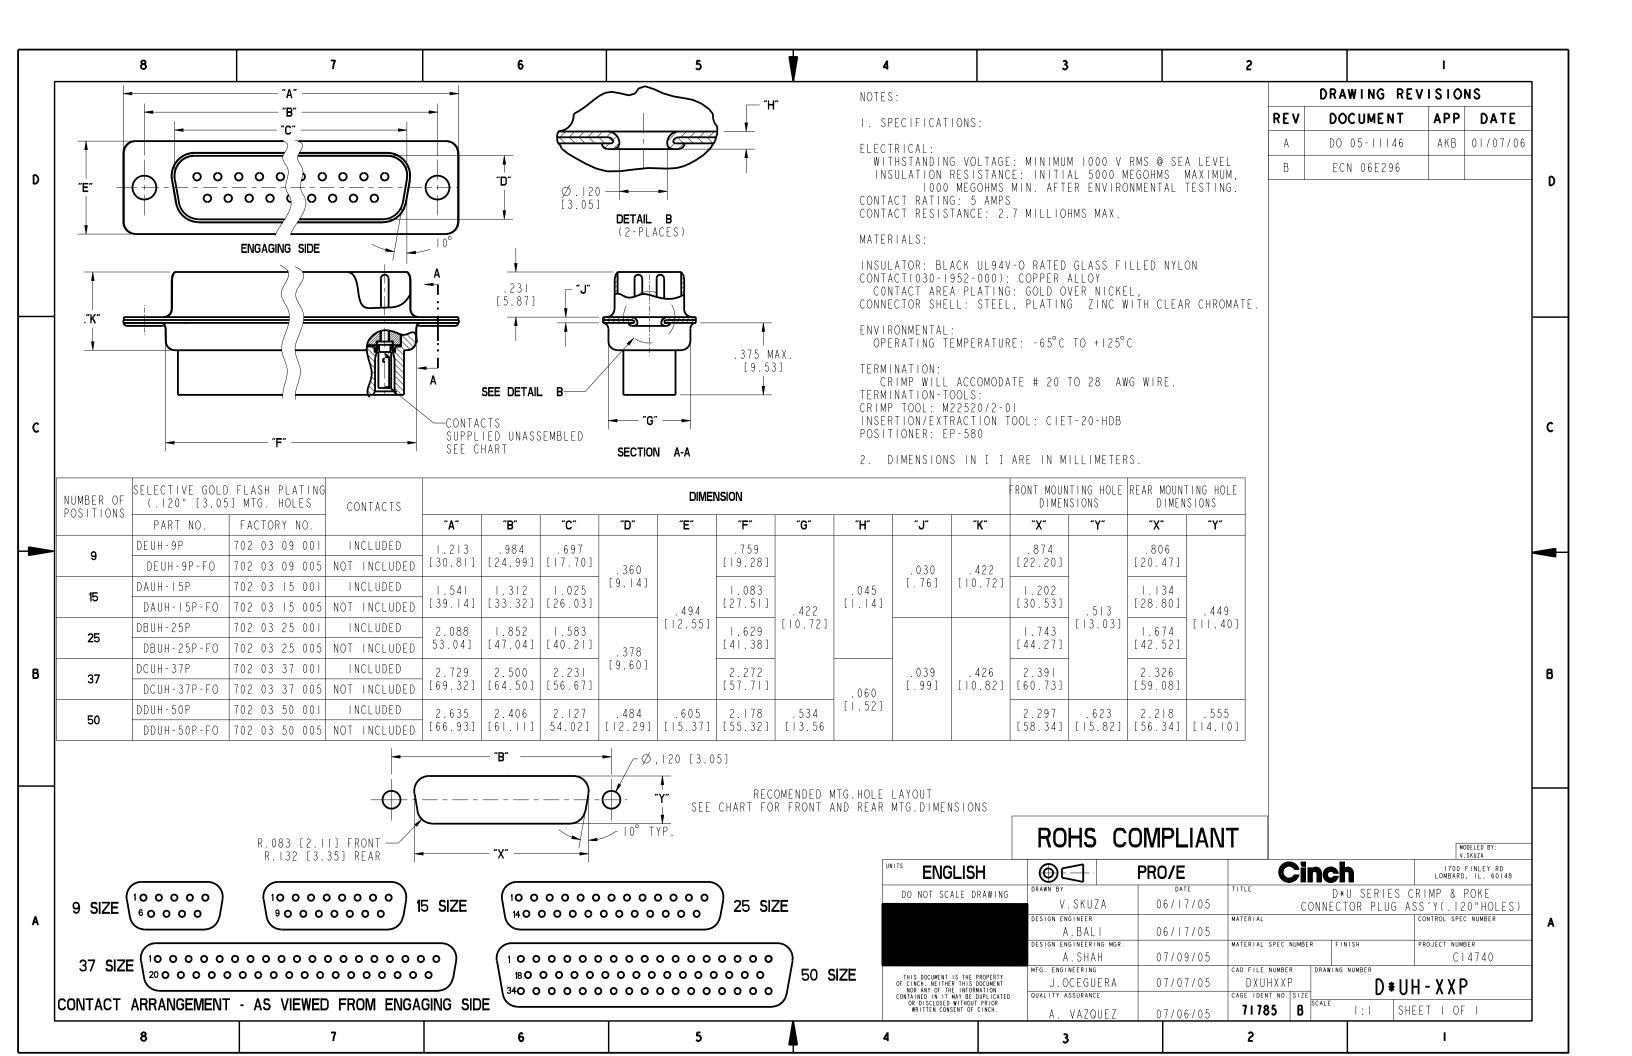

## **X-ON Electronics**

Largest Supplier of Electrical and Electronic Components

Click to view similar products for D-Sub Standard Connectors category:

Click to view products by Bel Fuse manufacturer:

Other Similar products are found below:

56F711-015 012-9507-004 LV242999-142T12 015-0341-000 015-0349-000 015-0372-005 015-0372-008 015-8755-001 020419-0104 012-0467-000 012-0515-000 012-9507-034 012-9507-114 020745-0008 609-25P M24308/2-23Z CT2-14S-2PCA34 CT2-18-11PCAU CT2-36-15SC CT6-14S-2SC CT6E14SA7SC CT6E22-14PC CT6E22-14PS CT6E22-22PS M83513/01-FC M85049/48-3-2F 6STD09PCM99B70X 6STD09SCM99B30X 6STD09SCT99S40X 6STD15PCT99S40X 6STD15SCM99B30X 6STD15SCT99S40X 6STF09PCM05B70X 7-135760-9 MC11E-10-6SN 747552-3 MD1-21PS MDM-15SCBRM7-F222 MDM96517-699 MDM96521-744 MDVB1-21SL1 MIK0-1-7SH0