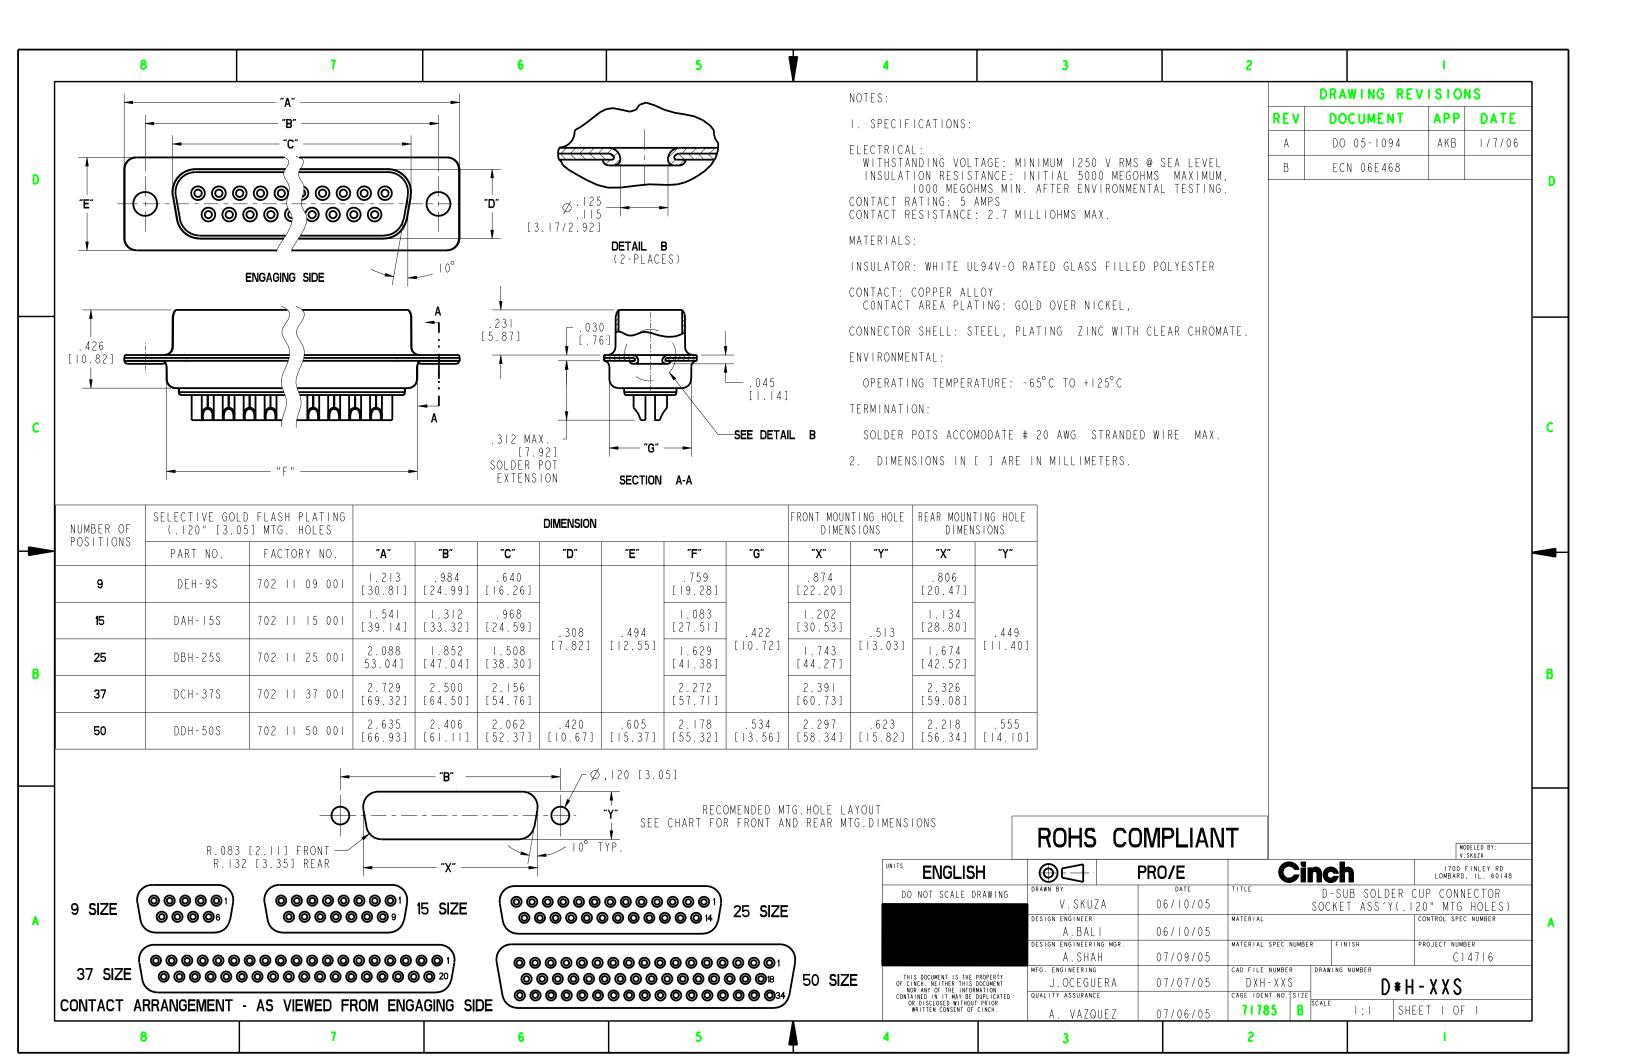

## **X-ON Electronics**

Largest Supplier of Electrical and Electronic Components

Click to view similar products for D-Sub Standard Connectors category:

Click to view products by Bel Fuse manufacturer:

Other Similar products are found below :

56F711-015 012-9507-004 LV242999-142T12 015-0341-000 015-0349-000 015-0372-005 015-0372-008 015-8755-001 020419-0104 012-0467-000 012-0515-000 012-9507-034 012-9507-114 020745-0008 609-25P M24308315F CT2-14S-2PCA34 CT2-18-11PCAU CT2-36-15SC CT6-14S-2SC CT6E14SA7SC CT6E22-14PC CT6E22-14PS CT6E22-22PS M83513/01-FC M85049/48-3-2F 6STD09PCM99B70X 6STD09SCM99B30X 6STD09SCT99S40X 6STD15PCT99S40X 6STD15SCM99B30X 6STD15SCT99S40X 6STF09PCM05B70X 7-135760-9 MC11E-10-6SN 747552-3 MD1-21PS MDM-15SCBRM7-F222 MDM96517-699 MDM96521-744 MDVB1-21SL1 MIK0-1-7SH00