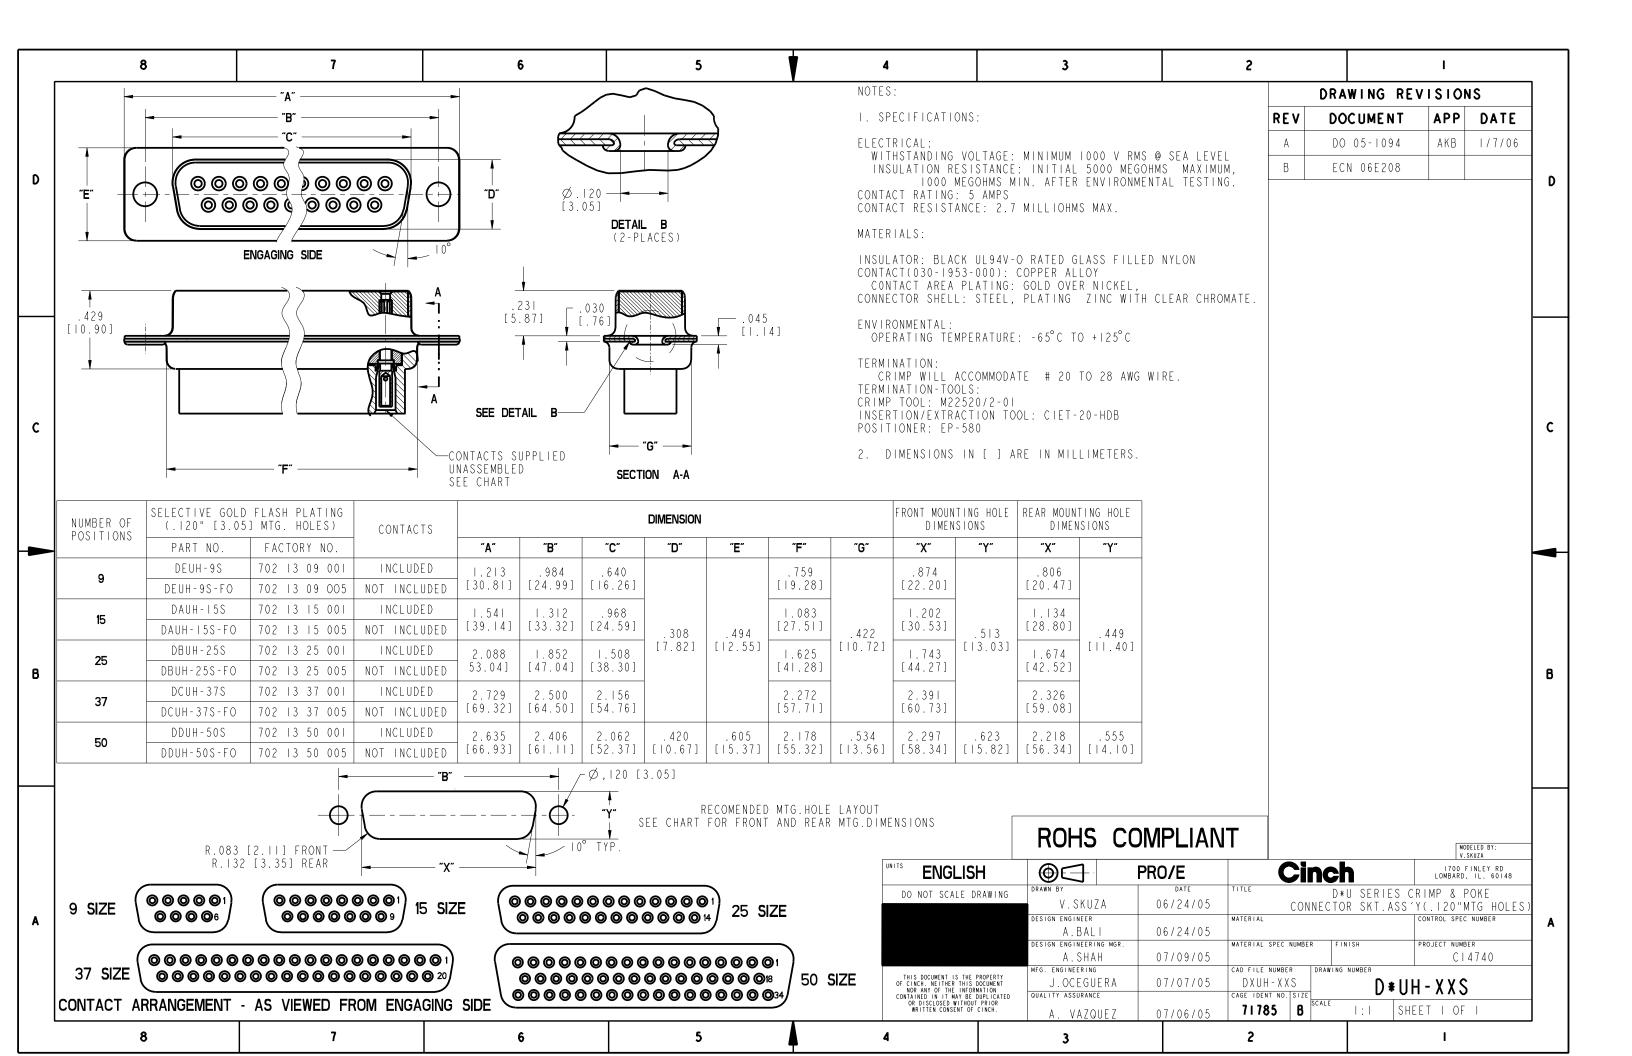

## **X-ON Electronics**

Largest Supplier of Electrical and Electronic Components

Click to view similar products for D-Sub Standard Connectors category:

Click to view products by Bel Fuse manufacturer:

Other Similar products are found below:

56F711-015 012-9507-004 LV242999-142T12 015-0341-000 015-0349-000 015-0372-005 015-0372-008 015-8755-001 020419-0104 012-0467-000 012-0515-000 012-9507-034 012-9507-114 020745-0008 609-25P M24308/2-23Z M24308315F CT2-14S-2PCA34 CT2-18-11PCAU CT2-36-15SC CT6-14S-2SC CT6E14SA7SC CT6E22-14PC CT6E22-14PS CT6E22-22PS M83513/01-FC M85049/48-3-2F 6STD09PCM99B70X 6STD09SCM99B30X 6STD09SCT99S40X 6STD15PCT99S40X 6STD15SCM99B30X 6STD15SCT99S40X 6STF09PCM05B70X 7-135760-9 MC11E-10-6SN 747552-3 MD1-21PS MDM-15SCBRM7-F222 MDM96517-699 MDM96521-744 MDVB1-21SL1