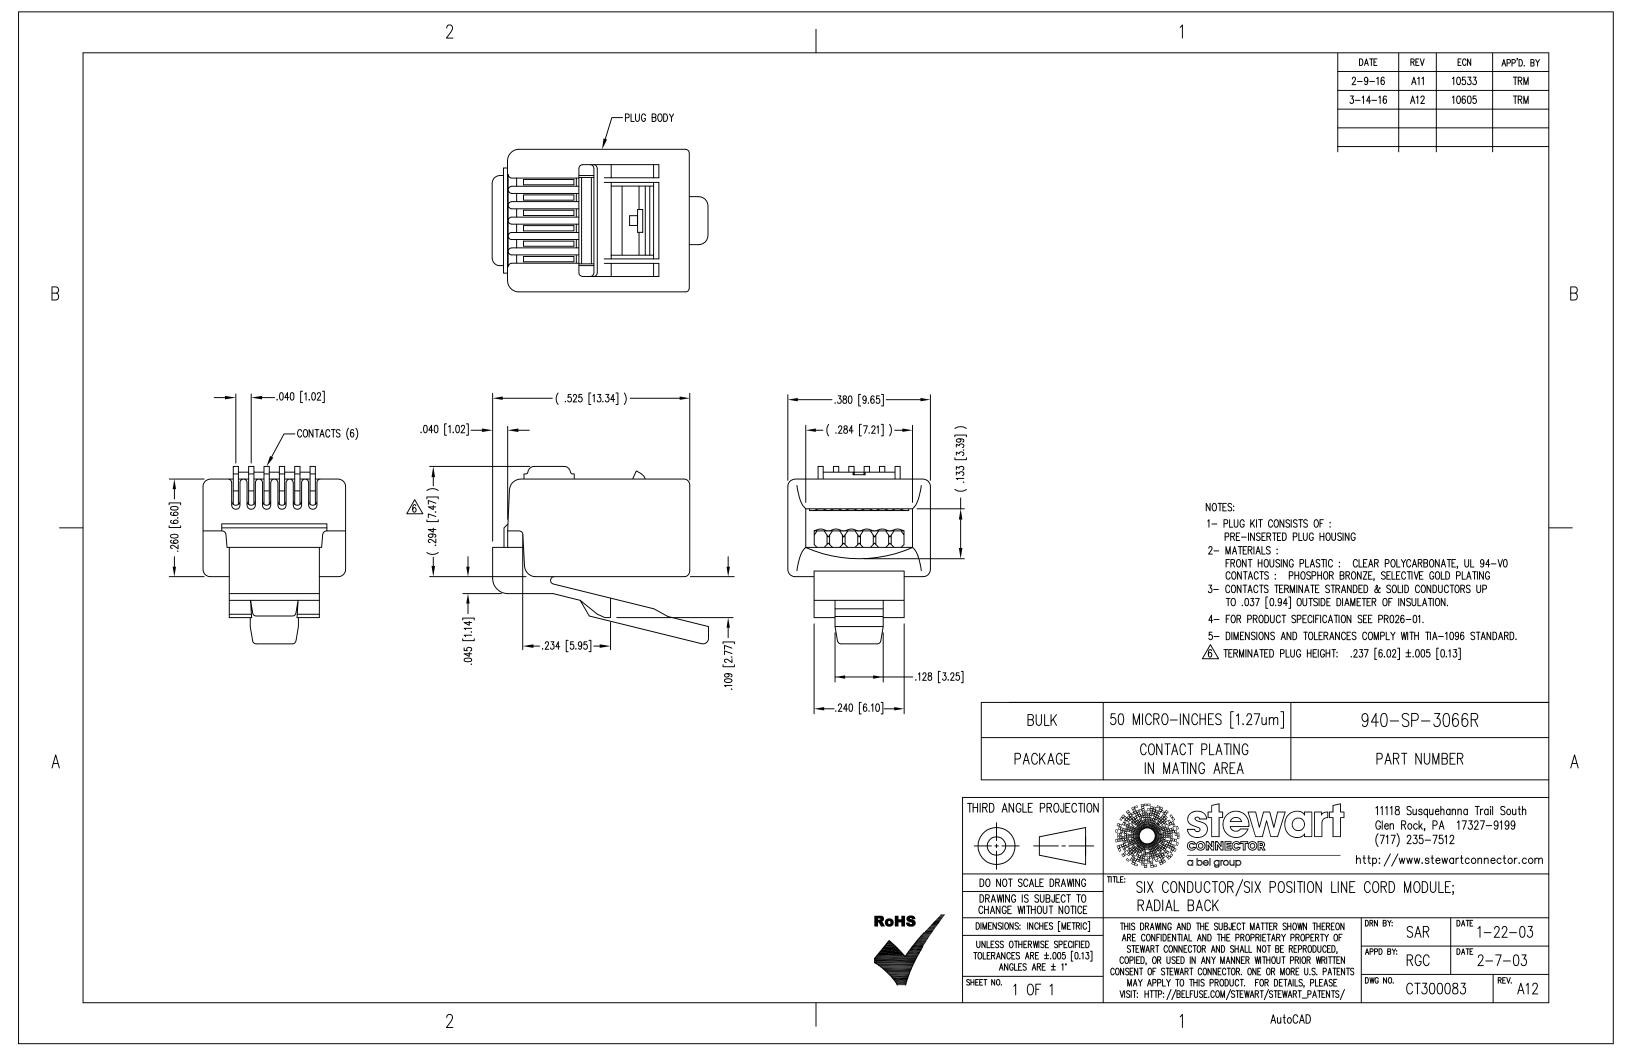

## **X-ON Electronics**

Largest Supplier of Electrical and Electronic Components

Click to view similar products for Modular Connectors / Ethernet Connectors category:

Click to view products by Bel Fuse manufacturer:

Other Similar products are found below:

8949-H88/06BLKA/SN 74441-0010/BKN MP1010RX-1000 MP44RX-1000 PHJ-4P4C-1-V-4 PHP-6P6C-5 GAX-3-66 GAX-8-62 GDCX-PA-66-50 GDCX-PN-64 GDCX-PN-66 GDCX-PN-66-50 GDLX-A-66 GDLX-N-66 GDLX-S-66 GDLX-S-88K GDLX-SMT-S-88 GDTX-S-88-50 GDX-PA-1010 GLX-N-1010M-BLK GLX-S-88M-BLK GMX-N-1010 GMX-S-1010 GMX-S-66 GMX-SMT4-N-88 GPX-2-64 GSGX-N-2-88 GSGX-N-4-88 GSX-NS2-88-3.05 GSX-NS2-88-3.05-50 GSX-NS-88-3.05-50 PT-108A-8C-UL PT-J951-8C PTS-J531-8CS-50UL 1-1775629-2 A-2014-0-4 GWLX-S-88-GR GWLX-S9-88-YG DC-1021-8-WH-6 1300530003 1324640-4 RJ11FTVC2G RJ