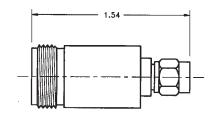

## N Male Plug to SMA Male Plug

#### **Model Number**

#### ADT-2580-NM-SMM-02

#### **SPECIFICATIONS**

Frequency: DC - 18.0 GHz VSWR: 1.04 @ DC-4.0 GHz 1.07 @ 4.0-8.0 GHz 1.12 @ 8.0-18.0 GHz

Impedance: 50 Ohms

Finish: Passivated Stainless Steel