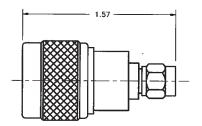

## N Male Plug to SMA Male Plug

#### **SPECIFICATIONS**

Frequency: DC - 18.0 GHz VSWR: 1.04 @ DC-4.0 GHz 1.07 @ 4.0-8.0 GHz 1.12 @ 8.0-18.0 GHz

Impedance: 50 Ohms

Finish: Passivated Stainless Steel