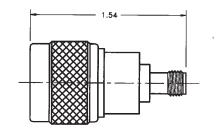

## N Female Jack to SMA Male Plug

#### N Female Jack to SMA Female Jack

#### **SPECIFICATIONS**

Frequency: DC - 18.0 GHz VSWR: 1.04 @ DC-4.0 GHz 1.07 @ 4.0-8.0 GHz 1.12 @ 8.0-18.0 GHz

Impedance: 50 Ohms

Finish: Passivated Stainless Steel