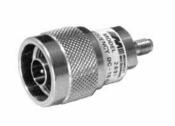

#### **Model Number**

#### ADT-2581-NM-SMF-02

#### **SPECIFICATIONS**

Frequency: DC - 18.0 GHz VSWR: 1.04 @ DC-4.0 GHz 1.07 @ 4.0-8.0 GHz 1.12 @ 8.0-18.0 GHz

Impedance: 50 Ohms

Finish: Passivated Stainless Steel