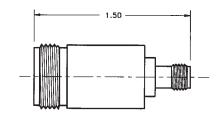

## N Female Jack to SMA Male Plug

#### N Female Jack to SMA Female Jack

#### **Model Number**

#### ADT-2583-NF-SMF-02

#### **SPECIFICATIONS**

Frequency: DC - 18.0 GHz VSWR: 1.04 @ DC-4.0 GHz 1.07 @ 4.0-8.0 GHz 1.12 @ 8.0-18.0 GHz

Impedance: 50 Ohms

Finish: Passivated Stainless Steel