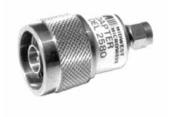

### N Male Plug to SMA Female Jack

#### **SPECIFICATIONS**

Frequency: DC - 18.0 GHz VSWR: 1.04 @ DC-4.0 GHz 1.07 @ 4.0-8.0 GHz 1.12 @ 8.0-18.0 GHz

**Impedance:** 50 Ohms

Finish: Passivated Stainless Steel