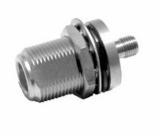

## N Rear Mount Bulkhead Female Jack to SMA Female Jack

## **Model Number**

ADT-2599-NF-SMF-02

#### **SPECIFICATIONS**

Frequency: DC - 18.0 GHz VSWR: 1.04 @ DC-4.0 GHz 1.07 @ 4.0-8.0 GHz 1.12 @ 8.0-18.0 GHz

**Impedance:** 50 Ohms

Finish: Passivated Stainless Steel