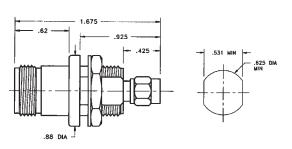

## N Bulkhead Female Jack to SMA Male Plug

### **Model Number**

ADT-2810-NF-SMM-02

#### **SPECIFICATIONS**

Frequency: DC - 18.0 GHz

VSWR: 1.20 max Impedance: 50 Ohms

Finish: Passivated Stainless Steel