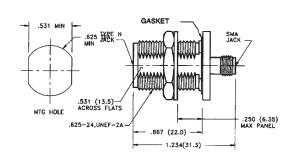

## N Rear Mount Bulkhead Female Jack to SMA Female Jack

## **Model Number**

ADT-2599-NF-SMF-02

#### **SPECIFICATIONS**

Frequency: DC - 18.0 GHz VSWR: 1.04 @ DC-4.0 GHz 1.07 @ 4.0-8.0 GHz 1.12 @ 8.0-18.0 GHz

**Impedance:** 50 Ohms

Finish: Passivated Stainless Steel