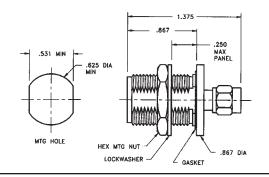

## N Rear Mount Bulkhead Female Jack to SMA Male Plug

## **Model Number**

ADT-2599-NF-SMM-02

#### **SPECIFICATIONS**

Frequency: DC - 18.0 GHz

VSWR: 1.20 max Impedance: 50 Ohms

Finish: Passivated Stainless Steel