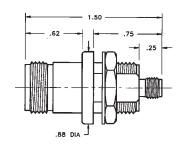

## N Rear Mount Bulkhead Female Jack to SMA Female Jack

## **Model Number**

ADT-2599-NF-SMF-02

#### **SPECIFICATIONS**

Frequency: DC - 18.0 GHz VSWR: 1.04 @ DC-4.0 GHz 1.07 @ 4.0-8.0 GHz 1.12 @ 8.0-18.0 GHz

**Impedance:** 50 Ohms

Finish: Passivated Stainless Steel