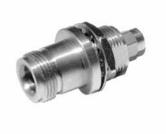

## N Bulkhead Female Jack to SMA Male Plug

### **Model Number**

ADT-2810-NF-SMM-02

#### **SPECIFICATIONS**

Frequency: DC - 18.0 GHz

VSWR: 1.20 max Impedance: 50 Ohms

Finish: Passivated Stainless Steel