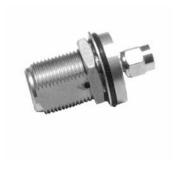

## N Rear Mount Bulkhead Female Jack to SMA Male Plug

## **Model Number**

ADT-2599-NF-SMM-02

#### **SPECIFICATIONS**

Frequency: DC - 18.0 GHz

VSWR: 1.20 max Impedance: 50 Ohms

Finish: Passivated Stainless Steel