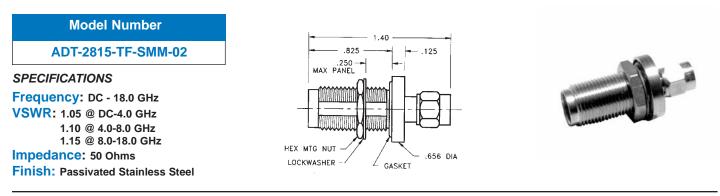

# **Between-Series Adapters**

#### TNC Bulkhead Female Jack to SMA Male Plug



#### TNC Bulkhead Female Jack to SMA Female Jack



### TNC Flange Mount Female Jack to SMA Male Plug



### TNC Flange Mount Female Jack to SMA Female Jack



Note: Also available with four #3-56 tapped holes in flange as ADT-2699-FF-022-02



## **X-ON Electronics**

Largest Supplier of Electrical and Electronic Components

Click to view similar products for RF Adapters - Between Series category:

Click to view products by Bel Fuse manufacturer:

Other Similar products are found below :

5945-9503-000 MCX/F-SMA/M R192417010 ADBJ20-E1-BJ379 ADM2 ADPL75-A1-PL75 242191 9317505 29-3835P AD130 ADBJ20-E1-PL74 ADBJ20-E2-BJ79 ADBJ77-A1-PL375 ADBJ77-E1-UPL20 ADRMF370 242215 242228 R125680000W R192430000 UAD95 1057367-1 8311505 R114704000 R451034500 R451030500 R451543000 HDVDPN ADBJ20-K1-PL20 R4