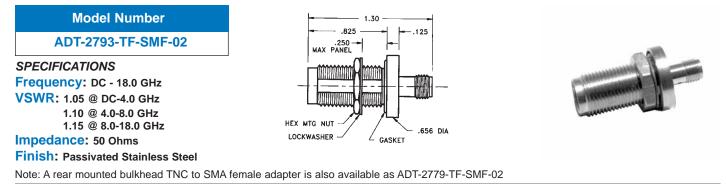

# **Between-Series Adapters**

#### TNC Bulkhead Female Jack to SMA Male Plug



#### TNC Bulkhead Female Jack to SMA Female Jack



### TNC Flange Mount Female Jack to SMA Male Plug



### TNC Flange Mount Female Jack to SMA Female Jack



Note: Also available with four #3-56 tapped holes in flange as ADT-2699-FF-022-02



## **X-ON Electronics**

Largest Supplier of Electrical and Electronic Components

Click to view similar products for RF Adapters - Between Series category:

Click to view products by Bel Fuse manufacturer:

Other Similar products are found below :

5945-9503-000 MCX/F-SMA/M R192417010 ADBJ20-E1-BJ379 ADM2 ADPL75-A1-PL75 242191 9317505 29-3835P AD130 ADBJ20-E1-PL74 ADBJ20-E2-BJ79 ADBJ77-A1-PL375 ADBJ77-E1-UPL20 ADRMF370 242215 242228 R125680000W R192430000 UAD95 1057367-1 8311505 R114704000 R451034500 R451030500 R451543000 HDVDPN ADBJ20-K1-PL20 R451570000 R451034000 J9 J3WE-5 R451032500 242201RP 17