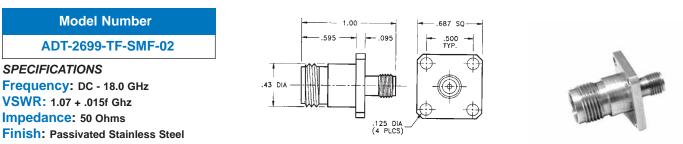

### TNC Flange Mount Female Jack to SMA Female Jack

Note: Also available with four #3-56 tapped holes in flange as ADT-2699-FF-022-02