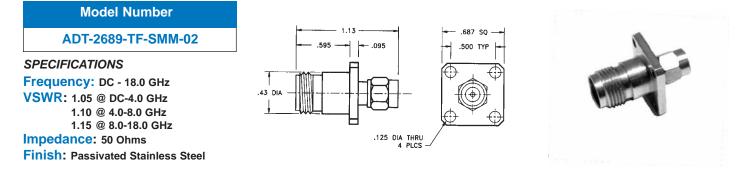

# **Between-Series Adapters**

#### TNC Bulkhead Female Jack to SMA Male Plug



#### TNC Bulkhead Female Jack to SMA Female Jack



### TNC Flange Mount Female Jack to SMA Male Plug



### TNC Flange Mount Female Jack to SMA Female Jack



Note: Also available with four #3-56 tapped holes in flange as ADT-2699-FF-022-02



## **X-ON Electronics**

Largest Supplier of Electrical and Electronic Components

Click to view similar products for RF Adapters - Between Series category:

Click to view products by Bel Fuse manufacturer:

Other Similar products are found below :

5945-9503-000 MCX/F-SMA/M R192417010 ADBJ20-E1-BJ379 ADM2 ADPL75-A1-PL75 242191 9317505 29-3835P AD130 ADBJ20-E1-PL74 ADBJ20-E2-BJ79 ADBJ77-A1-PL375 ADBJ77-E1-UPL20 ADRMF370 242215 242228 R125680000W R192430000 UAD95 1057367-1 8311505 R114704000 R451034500 R451030500 R451543000 HDVDPN ADBJ20-K1-PL20 R451570000 R451034000 J9 J3WE-5 R451032500 242201RP 17K132-K00S5 AD-RSMAF-RTNC 53K156-K00N5 02K119-K00E3 29