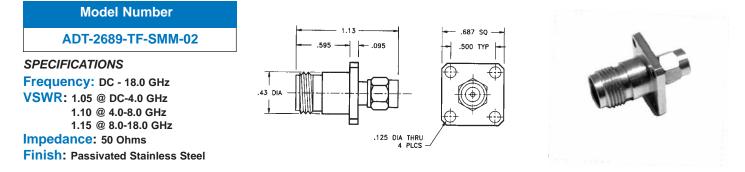

# **Between-Series Adapters**

#### TNC Bulkhead Female Jack to SMA Male Plug



#### TNC Bulkhead Female Jack to SMA Female Jack



### TNC Flange Mount Female Jack to SMA Male Plug



### TNC Flange Mount Female Jack to SMA Female Jack



Note: Also available with four #3-56 tapped holes in flange as ADT-2699-FF-022-02



## **X-ON Electronics**

Largest Supplier of Electrical and Electronic Components

Click to view similar products for RF Adapters - Between Series category:

Click to view products by Bel Fuse manufacturer:

Other Similar products are found below :

5945-9503-000 MCX/F-SMA/M R192417010 ADBJ20-E1-BJ379 ADM2 ADPL75-A1-PL75 242191 9317505 29-3835P AD130 ADBJ20-E1-PL74 ADBJ20-E2-BJ79 ADBJ77-A1-PL375 ADBJ77-E1-UPL20 ADRMF370 242215 242228 R125680000W R192430000 UAD95 1057367-1 8311505 R114704000 R451034500 R451030500 R451543000 HDVDPN ADBJ20-K1-PL20 R451570000 R192419000 R451034000 J9 J3WE-5 R451032500 242201RP 17K132-K00S5 AD-RSMAF-RTNC 53K156-K00N5 02K1