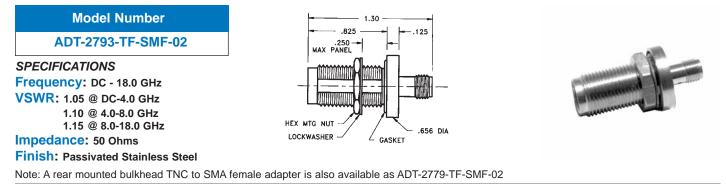

# **Between-Series Adapters**

#### TNC Bulkhead Female Jack to SMA Male Plug



#### TNC Bulkhead Female Jack to SMA Female Jack



### TNC Flange Mount Female Jack to SMA Male Plug



### TNC Flange Mount Female Jack to SMA Female Jack



Note: Also available with four #3-56 tapped holes in flange as ADT-2699-FF-022-02



## **X-ON Electronics**

Largest Supplier of Electrical and Electronic Components

Click to view similar products for RF Adapters - Between Series category:

Click to view products by Bel Fuse manufacturer:

Other Similar products are found below :

5945-9503-000 MCX/F-SMA/M R192417010 ADBJ20-E1-BJ379 ADM2 ADPL75-A1-PL75 242191 9317505 29-3835P AD130 ADBJ20-E1-PL74 ADBJ20-E2-BJ79 ADBJ77-A1-PL375 ADBJ77-E1-UPL20 ADRMF370 242215 242228 R125680000W R192430000 UAD95 1057367-1 8311505 R114704000 R451034500 R451030500 R451543000 HDVDPN ADBJ20-K1-PL20 R451570000 R192419000 R451034000 J9 J3WE-5 R451032500