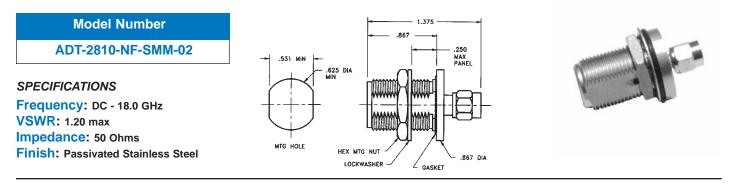

# **Between-Series Adapters**

# N Bulkhead to SMA

### N Bulkhead Female Jack to SMA Male Plug



#### N Bulkhead Female Jack to SMA Female Jack



## N Rear Mount Bulkhead Female Jack to SMA Male Plug



## N Rear Mount Bulkhead Female Jack to SMA Female Jack





# **X-ON Electronics**

Largest Supplier of Electrical and Electronic Components

Click to view similar products for RF Adapters - Between Series category:

Click to view products by Bel Fuse manufacturer:

Other Similar products are found below :

5945-9503-000 MCX/F-SMA/M R192417010 ADBJ20-E1-BJ379 ADM2 ADPL75-A1-PL75 242191 9317505 29-3835P AD130 ADBJ20-E1-PL74 ADBJ20-E2-BJ79 ADBJ77-E1-UPL20 ADRMF370 242215 242228 R125680000W R192430000 UAD95 1057367-1 8311505 R114704000 R451034500 R451030500 R451543000 HDVDPN ADBJ20-K1-PL20 R451570000 R192419000 R451034000 J9 J3WE-5 R451032500 242201RP 17K132-K00S5 AD-RSMAF-RTNC 53K156