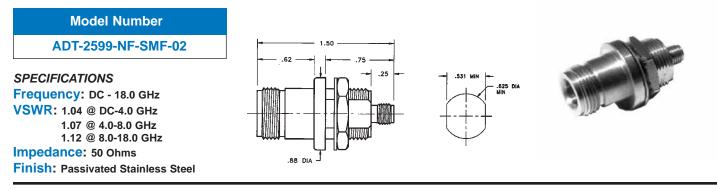

# **Between-Series Adapters**

# N Bulkhead to SMA

### N Bulkhead Female Jack to SMA Male Plug



#### N Bulkhead Female Jack to SMA Female Jack



## N Rear Mount Bulkhead Female Jack to SMA Male Plug



## N Rear Mount Bulkhead Female Jack to SMA Female Jack





# **X-ON Electronics**

Largest Supplier of Electrical and Electronic Components

Click to view similar products for RF Adapters - Between Series category:

Click to view products by Bel Fuse manufacturer:

Other Similar products are found below :

5945-9503-000 MCX/F-SMA/M R192417010 ADBJ20-E1-BJ379 ADM2 ADPL75-A1-PL75 242191 9317505 29-3835P AD130 ADBJ20-E1-PL74 ADBJ20-E2-BJ79 ADBJ77-E1-UPL20 ADRMF370 242215 242228 R125680000W R192430000 UAD95 1057367-1 8311505 R114704000 R451034500 R451030500 R451543000 HDVDPN ADBJ20-K1-PL20 R451570000 R192419000 R451034000 J9 J3WE-5 R451032500 242201RP 17K132-K00S5 AD-RSMAF-RTNC 53K156-K00N5 02K119-K00E3 29S132-K01N5 53S156-K00N5 02S119-S00E3 28K132-K00N5 02S109-K00S3 27-8200TP 242235 ADBJ20-E1-BJ89 000-2900 321-102-003 (SMA-50/2-H155/W1.03 AU) 105