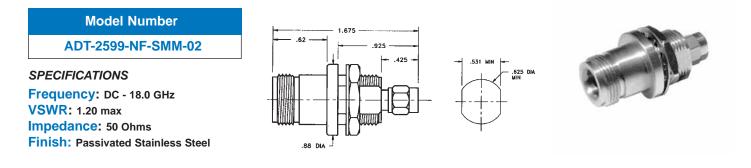

# **Between-Series Adapters**

# N Bulkhead to SMA

### N Bulkhead Female Jack to SMA Male Plug



#### N Bulkhead Female Jack to SMA Female Jack



## N Rear Mount Bulkhead Female Jack to SMA Male Plug



## N Rear Mount Bulkhead Female Jack to SMA Female Jack





# **X-ON Electronics**

Largest Supplier of Electrical and Electronic Components

Click to view similar products for RF Adapters - Between Series category:

Click to view products by Bel Fuse manufacturer:

Other Similar products are found below :

5945-9503-000 MCX/F-SMA/M R192417010 ADBJ20-E1-BJ379 ADM2 ADPL75-A1-PL75 242191 9317505 29-3835P AD130 ADBJ20-E1-PL74 ADBJ20-E2-BJ79 ADBJ77-E1-UPL20 ADRMF370 242215 242228 R125680000W R192430000 UAD95 1057367-1 8311505 R114704000 R451034500 R451030500 R451543000 HDVDPN ADBJ20-K1-PL20 R451570000 R192419000 R451034000 J9 J3WE-5 R451032500 242201RP 17K132-K00S5 AD-RSMAF-RTNC 53K156-K00N5 02K119-K00E3 29S132-K01N5 53S156-K00N5 02S119-S00E3 28K132-K00N5 02S109-K00S3 27-8200TP 242235 ADBJ2