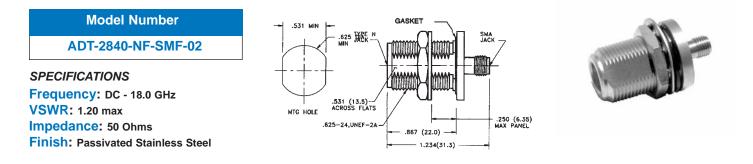

# **Between-Series Adapters**

# N Bulkhead to SMA

### N Bulkhead Female Jack to SMA Male Plug



#### N Bulkhead Female Jack to SMA Female Jack



## N Rear Mount Bulkhead Female Jack to SMA Male Plug



## N Rear Mount Bulkhead Female Jack to SMA Female Jack





# **X-ON Electronics**

Largest Supplier of Electrical and Electronic Components

Click to view similar products for RF Adapters - Between Series category:

Click to view products by Bel Fuse manufacturer:

Other Similar products are found below :

5945-9503-000 MCX/F-SMA/M R192417010 ADBJ20-E1-BJ379 ADM2 ADPL75-A1-PL75 242191 9317505 29-3835P AD130 ADBJ20-E1-PL74 ADBJ20-E2-BJ79 ADBJ77-E1-UPL20 ADRMF370 242215 242228 R125680000W R192430000 UAD95 1057367-1 8311505 R114704000 R451034500 R451030500 R451543000 HDVDPN ADBJ20-K1-PL20 R451570000 R192419000 R451034000 J9 J3WE-5 R451032500 242201RP 17K132-K00S5 AD-RSMAF-RTNC 53K156-K00N5 02K119-K00E3 29S132-K01N5 53S156-K00N5 02S1