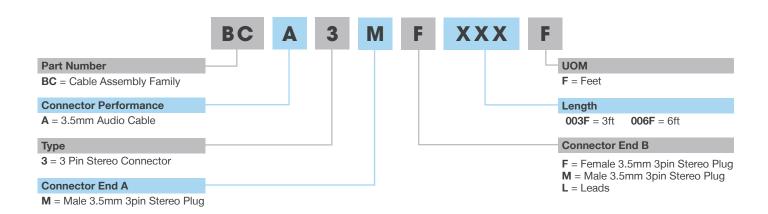

| Bel Part Number | Connector End A             | Connector End B               | Lengths |       |
|-----------------|-----------------------------|-------------------------------|---------|-------|
|                 |                             |                               | ft      | m     |
| BC-A3MM003F     | Male 3.5mm 3pin Stereo Plug | Male 3.5mm 3pin Stereo Plug   | 3ft     | 0.91m |
| BC-A3MM006F     | Male 3.5mm 3pin Stereo Plug | Male 3.5mm 3pin Stereo Plug   | 6ft     | 1.82m |
| BC-A3MF006F     | Male 3.5mm 3pin Stereo Plug | Female 3.5mm 3pin Stereo Plug | 6ft     | 1.82m |
| BC-A3ML006F     | Male 3.5mm 3pin Stereo Plug | Tinned Lead Free End          | 6ft     | 1.82m |