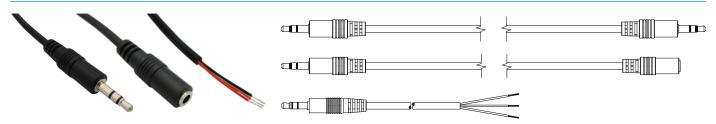

## **Description**

Bel's 3.5mm audio cables offer connection solutions for audio devices with a 3.5mm connector. Bel's 3.5mm audio cables are compatible with smartphones, tablets, laptops, TVs, and other audio devices that are equipped with 3.5mm connectors. Bel offers 3.5mm male to male assemblies, 3.5mm male to female audio extension cables, and additionally 3.5mm male to a tinned lead free end. The 3.5mm audio extension cable is an ideal solution to both extend the length of a 3.5mm audio cable and protect 3.5mm AUX ports on audio devices from constant use. Bel's audio cables are assembled with RoHS compliant materials.

| Bel Part Number | Connector End A             | Connector End B               | Lengths |       |
|-----------------|-----------------------------|-------------------------------|---------|-------|
|                 |                             |                               | ft      | m     |
| BC-A3MM003F     | Male 3.5mm 3pin Stereo Plug | Male 3.5mm 3pin Stereo Plug   | 3ft     | 0.91m |
| BC-A3MM006F     | Male 3.5mm 3pin Stereo Plug | Male 3.5mm 3pin Stereo Plug   | 6ft     | 1.82m |
| BC-A3MF006F     | Male 3.5mm 3pin Stereo Plug | Female 3.5mm 3pin Stereo Plug | 6ft     | 1.82m |
| BC-A3ML006F     | Male 3.5mm 3pin Stereo Plug | Tinned Lead Free End          | 6ft     | 1.82m |