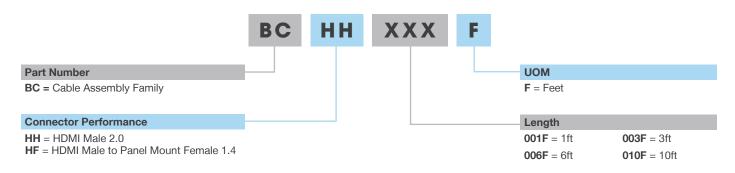

#### **HDMI** Male to Male Assemblies

| Bel Part Number | End Connector A | End Connector B | Performance | Lengths Available |       | AWG Size |
|-----------------|-----------------|-----------------|-------------|-------------------|-------|----------|
|                 |                 |                 |             | ft                | m     |          |
| BC-HH003F       | HDMI Male       | HDMI Male       | HDMI 2.0    | 3ft               | 0.91m | 28 AWG   |
| BC-HH006F       | HDMI Male       | HDMI Male       | HDMI 2.0    | 6ft               | 1.82m | 28 AWG   |
| BC-HH0010F      | HDMI Male       | HDMI Male       | HDMI 2.0    | 10ft              | 3.04m | 28 AWG   |

#### HDMI Male to Female Panel Mount Assemblies

| Bel Part Number | End Connector A | End Connector B         | Performance | Lengths Available |       | AWG Size |
|-----------------|-----------------|-------------------------|-------------|-------------------|-------|----------|
|                 |                 |                         |             | ft                | m     |          |
| BC-HF001F       | HDMI Male       | HDMI Female Panel Mount | HDMI 1.4    | 1ft               | 0.30m | 28 AWG   |
| BC-HF003F       | HDMI Male       | HDMI Female Panel Mount | HDMI 1.4    | 3ft               | 0.91m | 28 AWG   |
| BC-HF006F       | HDMI Male       | HDMI Female Panel Mount | HDMI 1.4    | 6ft               | 1.82m | 28 AWG   |
| BC-HF010F       | HDMI Male       | HDMI Female Panel Mount | HDMI 1.4    | 10ft              | 3.04m | 28 AWG   |