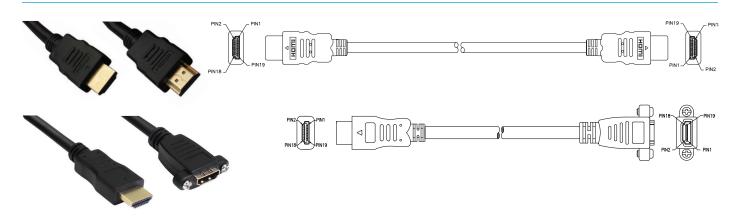

#### Description

Bel's HDMI cable assemblies support standard enhanced or high-definition video plus multi-channel audio on a single cable. HDMI technology is an industry-supported, evolving standard that combines video and audio into a single digital interface used in many audio-visual technologies including televisions, screens and displays for IoT applications. The HDMI cable assemblies feature gold-plated connectors to provide superior transmission, high reliability, and durability. The HDMI male to female assemblies features a panel mount design to provide a secured HDMI connection on faceplates or panels. Bel's HDMI assemblies are backwards compatible with previous HDMI standards.

#### **HDMI** Male to Male Assemblies

| Bel Part Number | End Connector A | End Connector B | Performance | Lengths Available |       | AWG Size |
|-----------------|-----------------|-----------------|-------------|-------------------|-------|----------|
|                 |                 |                 |             | ft                | m     |          |
| BC-HH003F       | HDMI Male       | HDMI Male       | HDMI 2.0    | 3ft               | 0.91m | 28 AWG   |
| BC-HH006F       | HDMI Male       | HDMI Male       | HDMI 2.0    | 6ft               | 1.82m | 28 AWG   |
| BC-HH0010F      | HDMI Male       | HDMI Male       | HDMI 2.0    | 10ft              | 3.04m | 28 AWG   |

#### HDMI Male to Female Panel Mount Assemblies

| Bel Part Number | End Connector A | End Connector B         | Performance | Lengths Available |       | AWG Size |
|-----------------|-----------------|-------------------------|-------------|-------------------|-------|----------|
|                 |                 |                         |             | ft                | m     |          |
| BC-HF001F       | HDMI Male       | HDMI Female Panel Mount | HDMI 1.4    | 1ft               | 0.30m | 28 AWG   |
| BC-HF003F       | HDMI Male       | HDMI Female Panel Mount | HDMI 1.4    | 3ft               | 0.91m | 28 AWG   |
| BC-HF006F       | HDMI Male       | HDMI Female Panel Mount | HDMI 1.4    | 6ft               | 1.82m | 28 AWG   |
| BC-HF010F       | HDMI Male       | HDMI Female Panel Mount | HDMI 1.4    | 10ft              | 3.04m | 28 AWG   |