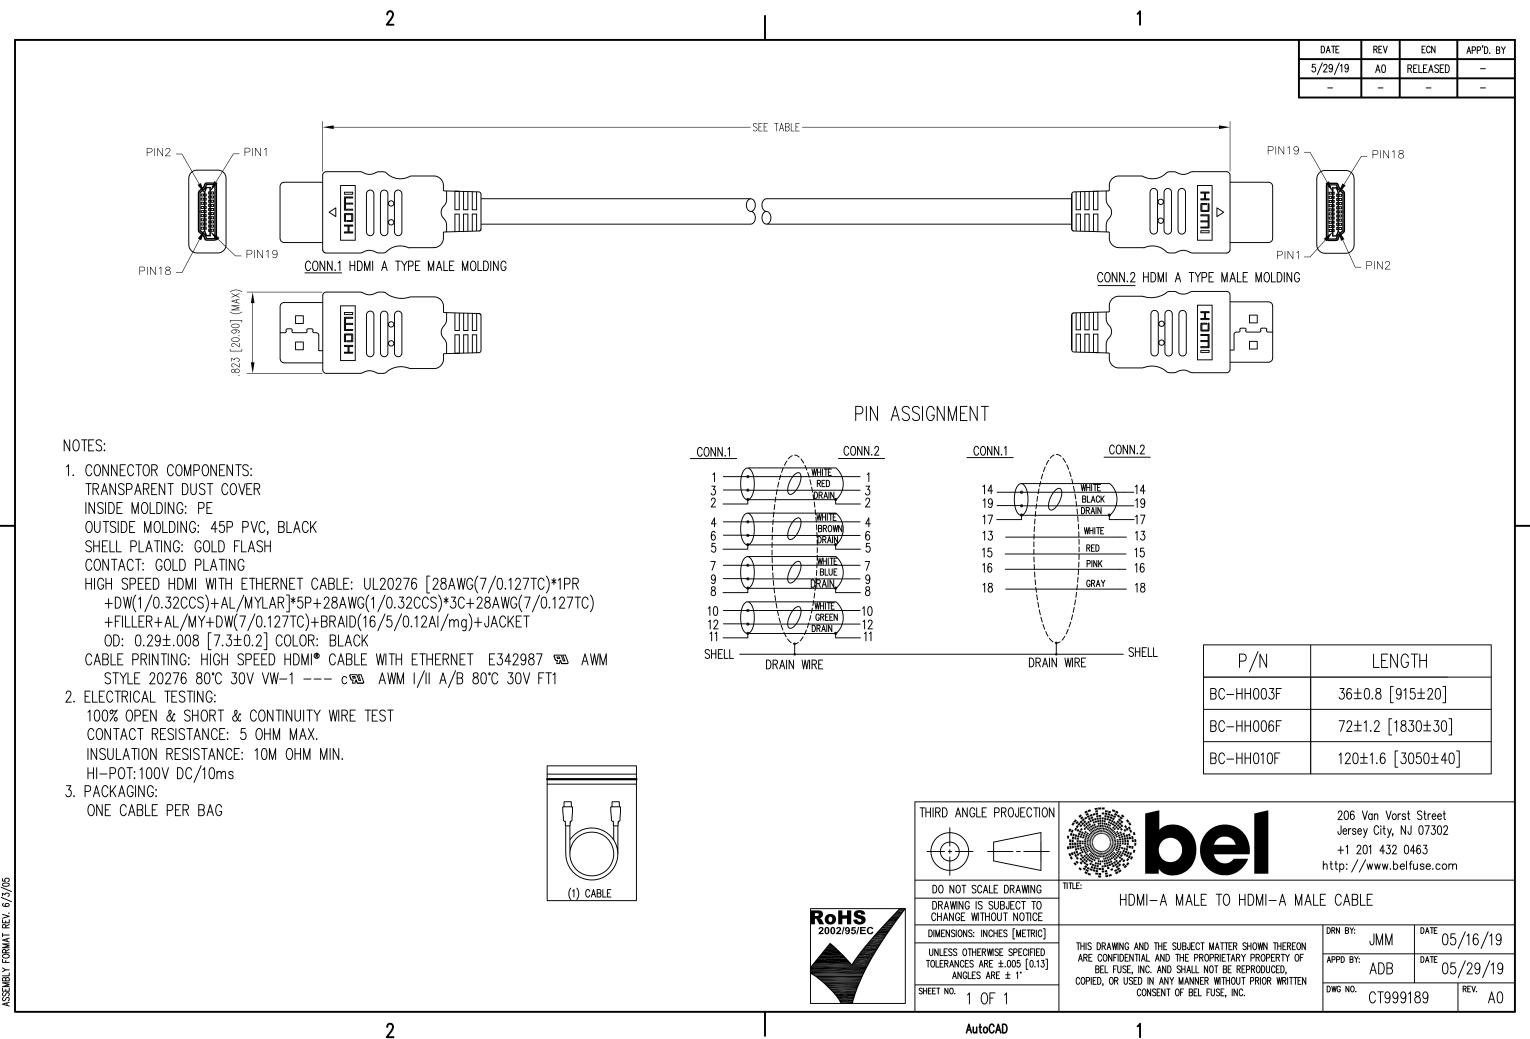

Α

В

## **X-ON Electronics**

Largest Supplier of Electrical and Electronic Components

Click to view similar products for HDMI Cables category:

Click to view products by Bel Fuse manufacturer:

Other Similar products are found below:

426301400-3 68767-0003 CA-MINIDP-HDMIF-10FT HP-19AFMM-SL7A01 HP-19AFMM-SL7A05 S-HDI-DVI-2 S-HDI-DVI-5 10HM15128-01 HD0003 31888 31889 31893 31897 31907 31908 31911 31913 31914 31915 31919 31920 31921 31923 31925 31926 31929
31930 31932 31935 31936 31937 31938 CV0036B CV0038 CV0055 CV0057 CV0057B CV0058 CV0058B CV0059B 50580 50581
50582 50989 51579 51586 51724 51758 51957 52859