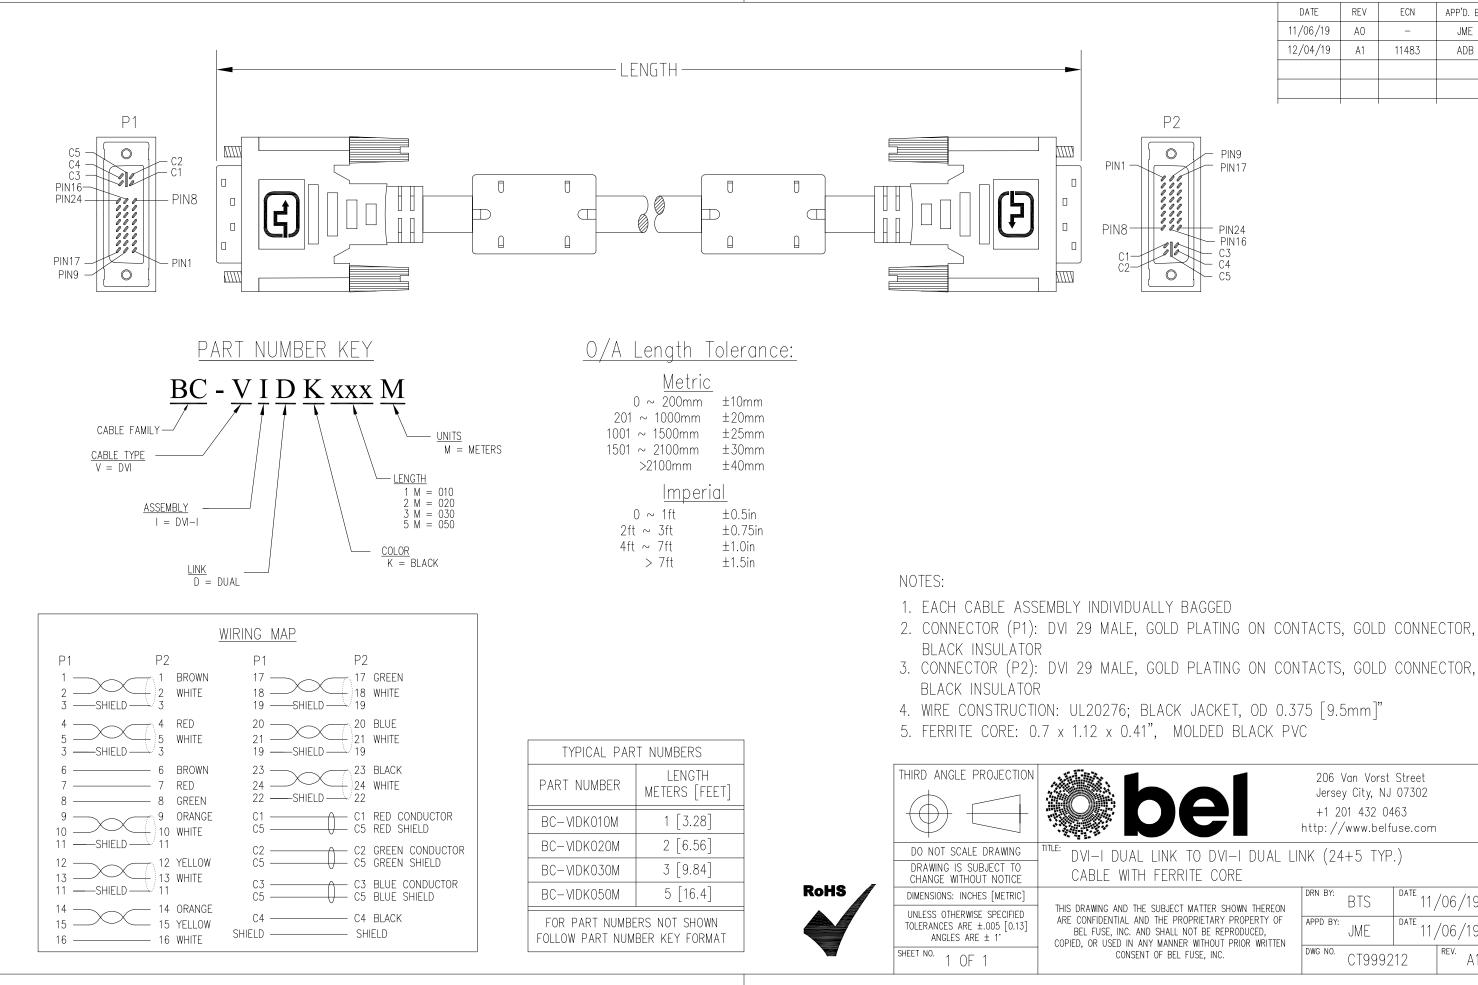

В

А

2

2

| DATE     | REV | ECN   | APP'D. BY |
|----------|-----|-------|-----------|
| 11/06/19 | A0  | -     | JME       |
| 12/04/19 | A1  | 11483 | ADB       |
|          |     |       |           |
|          |     |       |           |
|          |     |       |           |

В

А

206 Van Vorst Street Jersey City, NJ 07302 +1 201 432 0463 http://www.belfuse.com

<sup>DATE</sup> 11/06/19 DRN BY: BTS APPD BY: DATE JME 11/06/19 REV. A1 DWG NO. CT999212

AutoCAD

## **X-ON Electronics**

Largest Supplier of Electrical and Electronic Components

Click to view similar products for HDMI Cables category:

Click to view products by Bel Fuse manufacturer:

Other Similar products are found below :

 426301400-3
 68767-0003
 CA-MINIDP-HDMIF-10FT
 HP-19AFMM-SL7A01
 HP-19AFMM-SL7A05
 S-HDI-D