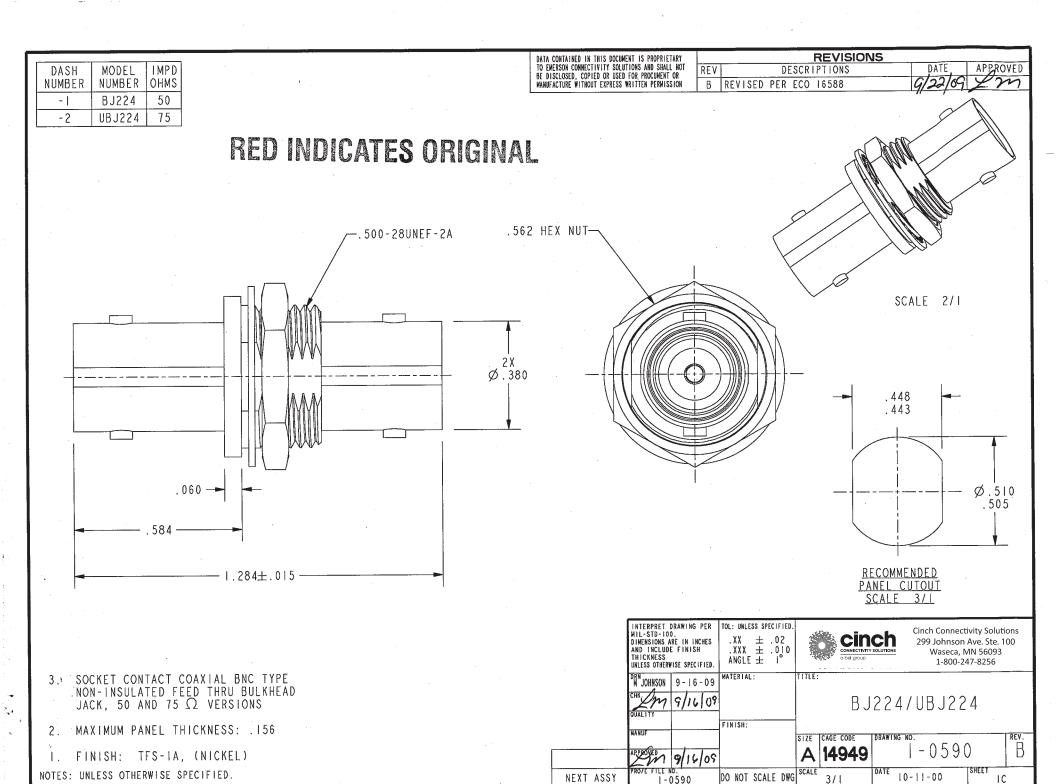

## **X-ON Electronics**

Largest Supplier of Electrical and Electronic Components

Click to view similar products for RF Adapters - In Series category:

Click to view products by Bel Fuse manufacturer:

Other Similar products are found below:

5916-1103-603 5919-1503-000 5919-9503-000 651A505 82-5552 9030-9523-502 PN2C A0407000 R114703000W R125771001

R127871001 R141710000W R141723161 R141730000 R143730700 R143770000 R161703000W R161753000W R161791530W

R201705000 R222705200 R222M40010W R223703180 R316754000 R405006000 R443162000 AD78TL HRM-513S 1996352-2

2157155-1 252169-75 AD158 2101130-1 252186 R114704000W R114720000W R125705001 R125705701 R125771000 R125771001W

R127704001 R127.870.001 R127872001 R141717000 R142710000 R142723000 R143703000 R143704000 R143705700 R143710000