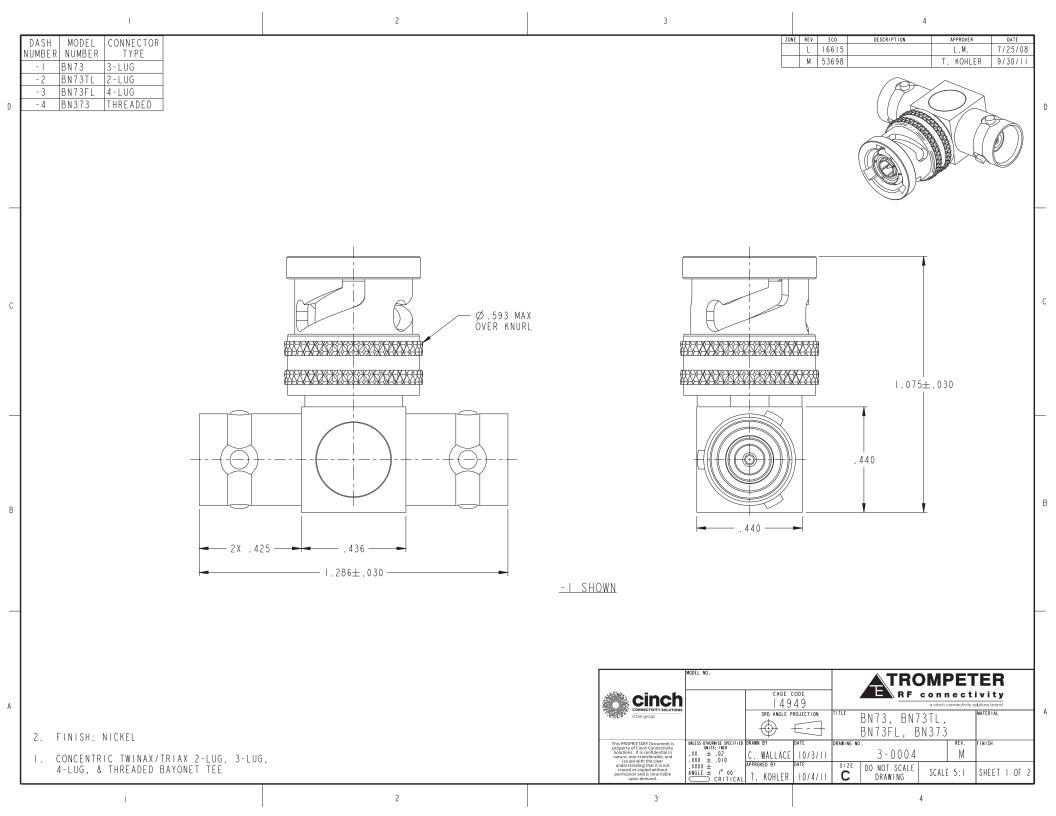

## **X-ON Electronics**

Largest Supplier of Electrical and Electronic Components

Click to view similar products for RF Adapters - Tee category:

Click to view products by Bel Fuse manufacturer:

Other Similar products are found below :

R142782000 R114780000W R142780000W R143780000 R143782000 344A505 TN2 443A505 5207-1501-000 R125780000 BNC-TA-JJJ(40) R125780001 034-1023 ADP-BNCF-2BNCF 73148-5003 31-208-1051 CT3312 53S301-K00N5 CT2411 43\_SMB-50-0-2/111\_NE 32K301-K00L5 46\_SMA-50-0-1/111\_NE 51S303-K00N5 32S301-K00L5 43\_N-50-0-1/133\_NE CPAD705 BN153 031-208-1051 031-70036 082-102 112455 112456 112459 112461 112462 112567 112590 122354 122356 132216 132217 142300 172125 172127 172233 21900 31-208 31-208-RFX 31-2208 31-8