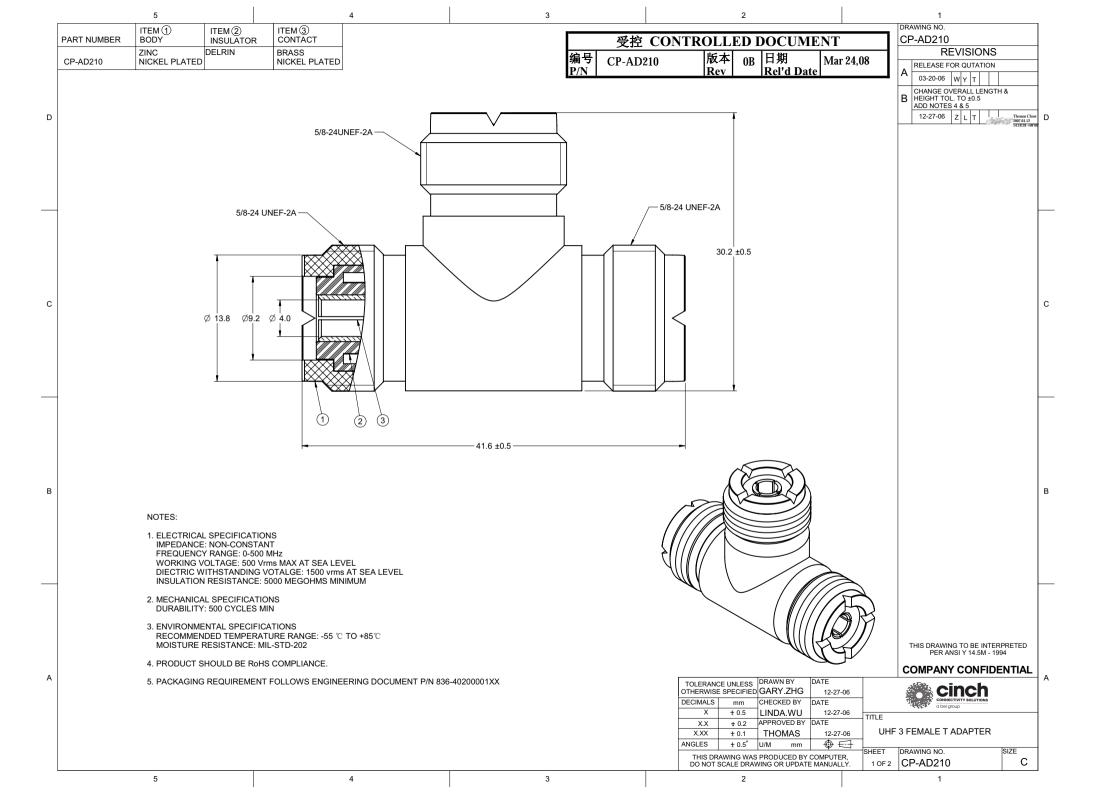

## **X-ON Electronics**

Largest Supplier of Electrical and Electronic Components

Click to view similar products for RF Adapters - Tee category:

Click to view products by Bel Fuse manufacturer:

Other Similar products are found below :

 R142782000
 R114780000W
 R142780000W
 R143780000
 R143782000
 344A505
 TN2
 443A505
 R125780000
 BNC-TA-JJJ(40)

 R125780001
 034-1023
 ADP-BNCF-2BNCF
 73148-5003
 31-208-1051
 CT3312
 53S301-K00N5
 CT2411
 43\_SMB-50-0-2/111\_NE
 32K301 

 K00L5
 46\_SMA-50-0-1/111\_NE
 51S303-K00N5
 32S301-K00L5
 43\_N-50-0-1/133\_NE
 CPAD705
 BN153
 031-208-1051
 031-70036
 082 

 102
 112455
 112456
 112459
 112461
 112462
 112567
 112590
 122354
 122356
 132216
 132217
 142300
 172125
 172127
 172233
 21900
 31 

 208
 31-208-RFX
 31-208
 31-8
 34-1023
 112453
 11