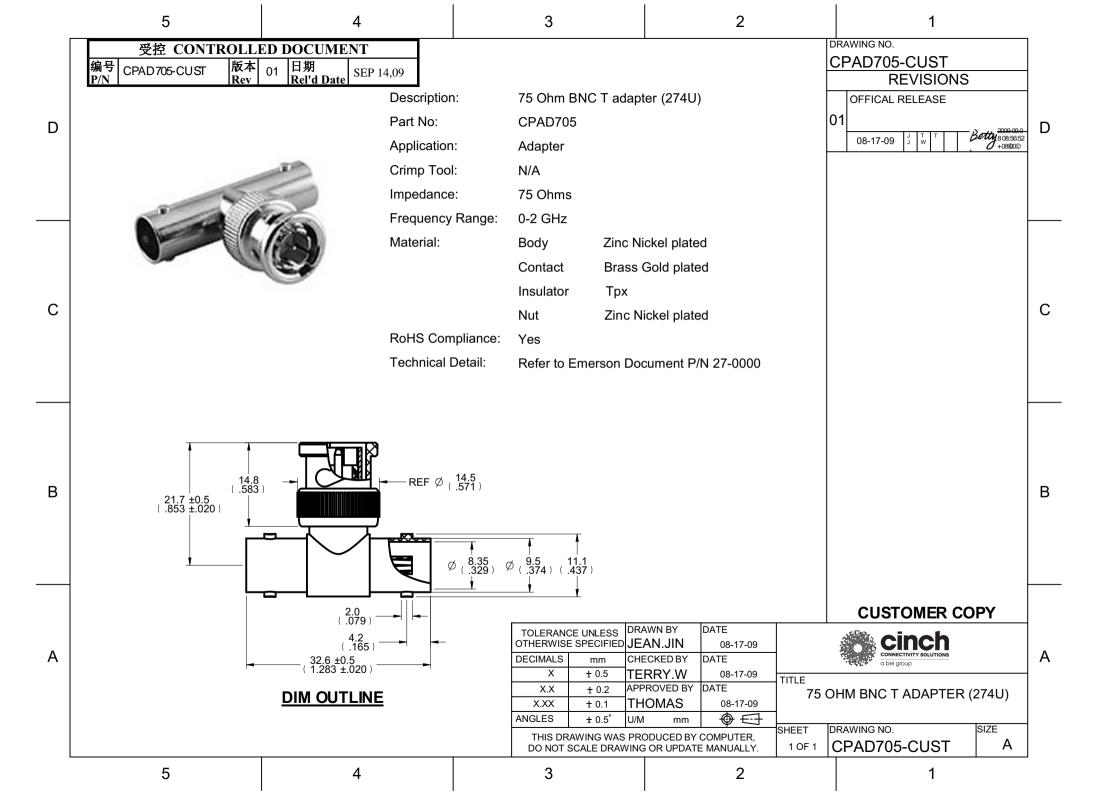

 CT3341
 43\_N-50-0-1/133\_NE
 R161780000
 CPAD705
 UG-274A/U
 UG-274/U
 000-79700
 031-208-1051
 031-208-RFX