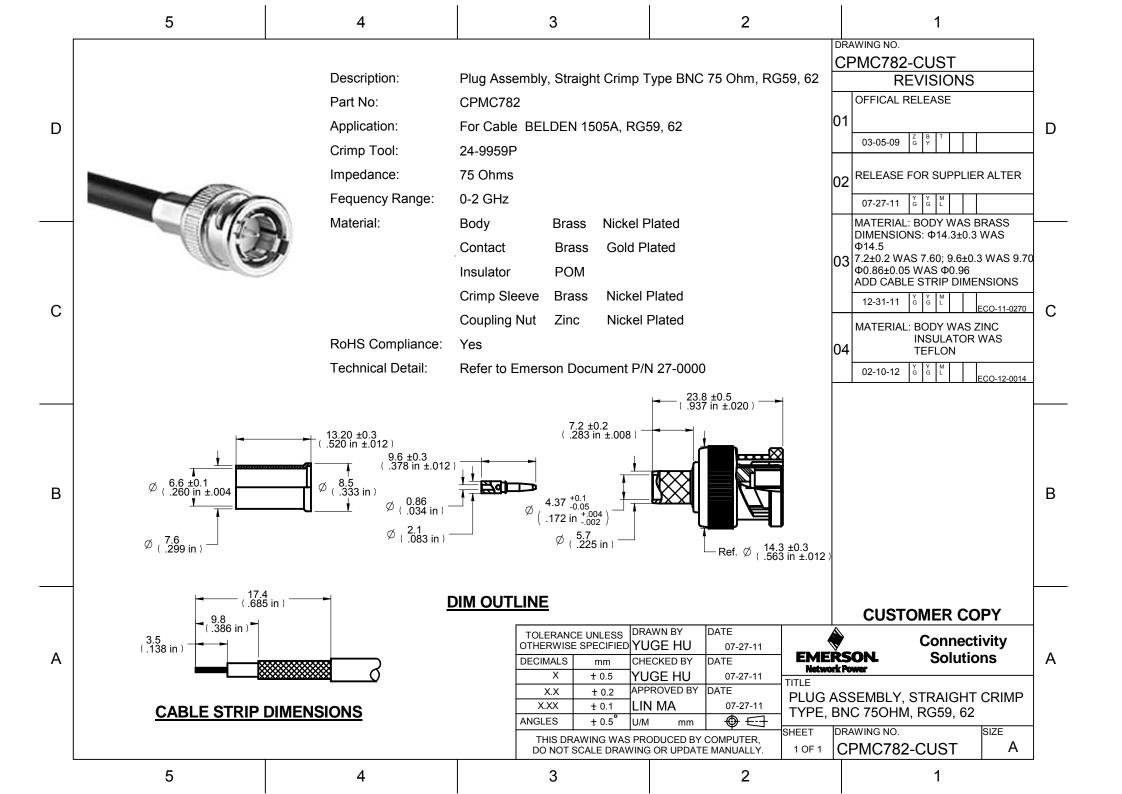

## **X-ON Electronics**

Largest Supplier of Electrical and Electronic Components

Click to view similar products for RF Connectors / Coaxial Connectors category:

Click to view products by Bel Fuse manufacturer:

Other Similar products are found below:

8915-1511-000 89674-0827 6001-7071-019 6002-7051-003 6002-7551-202 6059674-1 619550-1 630059-000 M39030/3-01N 6500-7071-046 6769 CX050L2AQ 7002-1541-010 7002-1542-011 7004-1512-000 7009-1511-004 7010-1511-000 7029-1511-060 7101-1541-010 7101-1571-002 7145-1521-002 7203-1571-003 7209-1511-011 7210-1511-015 7210-1511-019 73137-5015 73216-2241 73404-2300 7405-1521-005 7405-1521-802 8527 8547 FS11V 877931 8808-1511-001 9049-9513-000 9074-9513-000 9101-9573-002 910A205F 9130-9573-002 PL11SC-026 PL375-33 PL40-5 PL74C-221 PL75MC-217 PL803-7 120