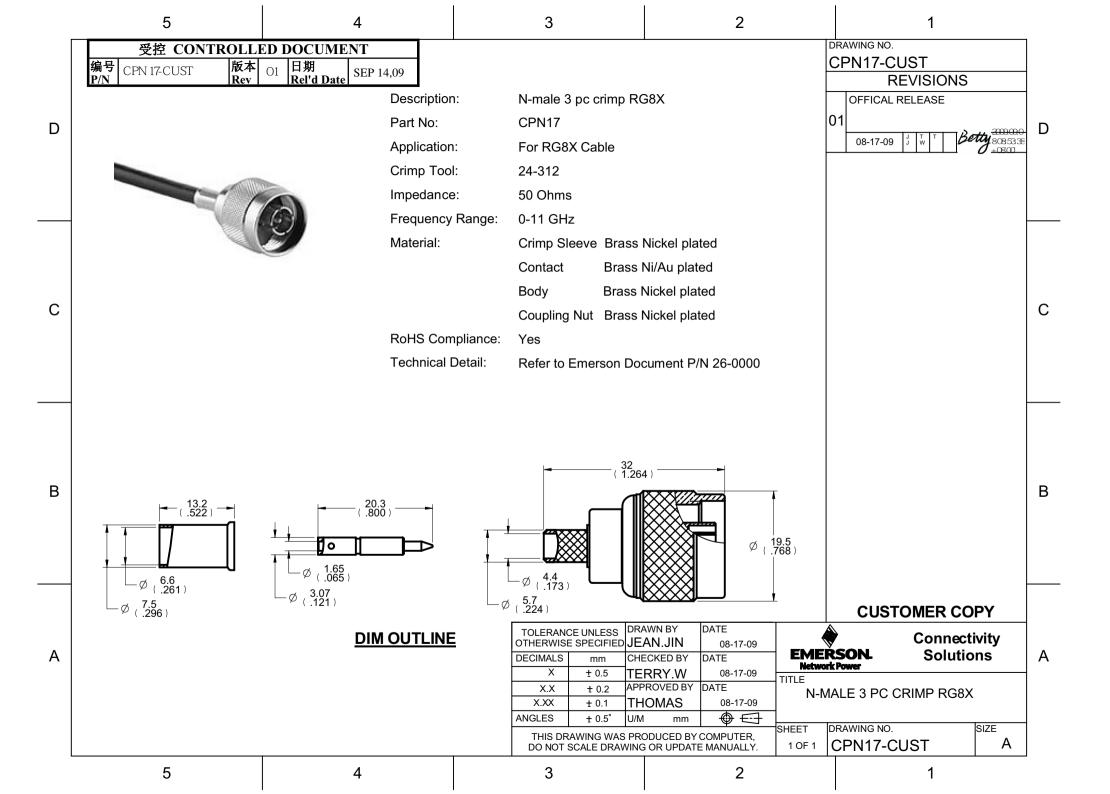

## **X-ON Electronics**

Largest Supplier of Electrical and Electronic Components

Click to view similar products for RF Connectors / Coaxial Connectors category:

Click to view products by Bel Fuse manufacturer:

Other Similar products are found below :

 8915-1511-000
 89674-0827
 6001-7071-019
 6002-7051-003
 6002-7551-202
 6059674-1
 619550-1
 630059-000
 M39030/3-01N
 6500-7071 

 046
 6769
 CX050L2AQ
 7002-1541-010
 7002-1542-011
 7004-1512-000
 7009-1511-004
 7010-1511-000
 7029-1511-060
 7101-1541-010

 7101-1571-002
 7145-1521-002
 7203-1571-003
 7209-1511-011
 7210-1511-015
 7210-1511-019
 73137-5015
 73216-2241
 73404-2300
 7405 

 1521-005
 7405-1521-802
 8527
 8547
 FS11V
 877931
 8808-1511-001
 9049-9513-000
 9074-9513-000
 9101-9573-002
 910A205F
 9130 

 9573-002
 PL11SC-