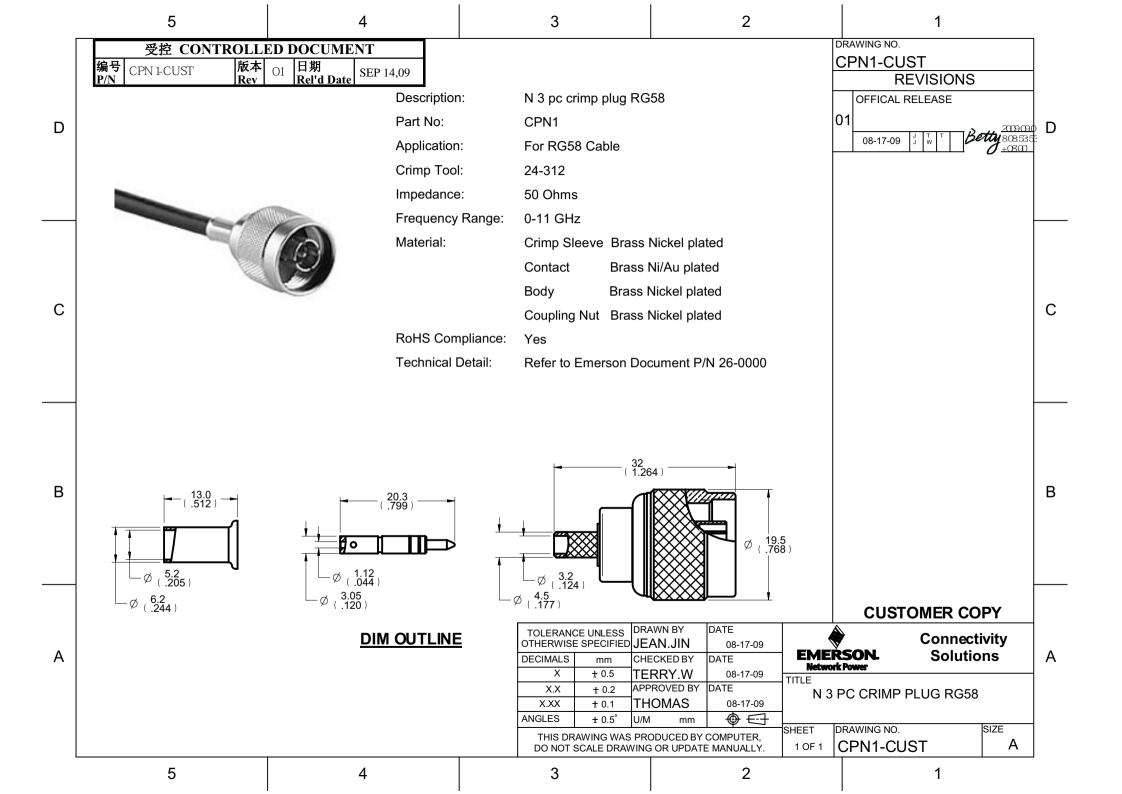

## **X-ON Electronics**

Largest Supplier of Electrical and Electronic Components

Click to view similar products for RF Connectors / Coaxial Connectors category:

Click to view products by Bel Fuse manufacturer:

Other Similar products are found below:

8915-1511-000 89674-0827 6001-7071-019 6002-7051-003 6002-7551-202 6059674-1 619550-1 630059-000 M39030/3-01N 6500-7071-046 6769 CX050L2AQ 7002-1541-010 7002-1542-011 7004-1512-000 7009-1511-004 7010-1511-000 7029-1511-060 7101-1541-010 7101-1571-002 7145-1521-002 7203-1571-003 7209-1511-011 7210-1511-015 7210-1511-019 73137-5015 73216-2241 73404-2300 7405-1521-005 7405-1521-802 8527 8547 FS11V 877931 8808-1511-001 9049-9513-000 9074-9513-000 9101-9573-002 910A205F 9130-9573-002 PL11SC-026 PL375-33 PL40-5 PL74C-221 PL75MC-217 PL803-7 120