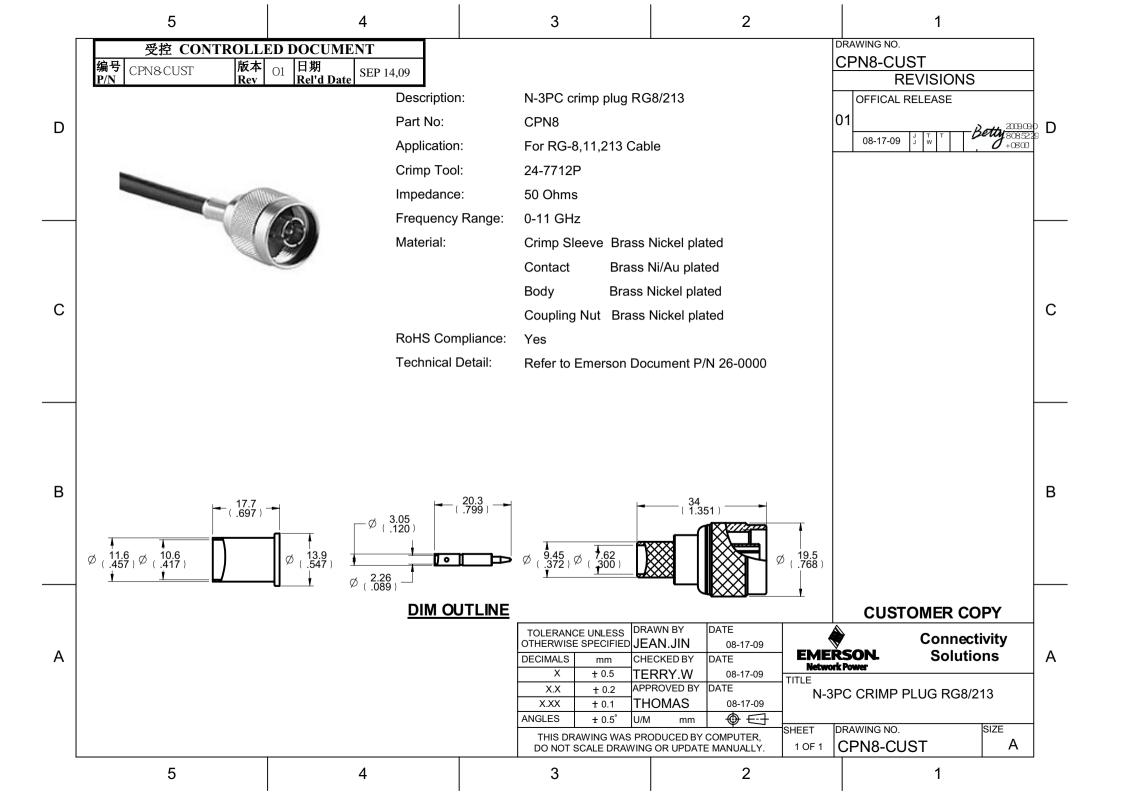

## **X-ON Electronics**

Largest Supplier of Electrical and Electronic Components

Click to view similar products for RF Connectors / Coaxial Connectors category:

Click to view products by Bel Fuse manufacturer:

Other Similar products are found below:

8915-1511-000 89674-0827 6001-7071-019 6002-7051-003 6002-7551-202 6059674-1 619550-1 630059-000 M39030/3-01N 6500-7071-046 6769 CX050L2AQ 7002-1541-010 7002-1542-011 7004-1512-000 7009-1511-004 7010-1511-000 7029-1511-060 7101-1541-010 7101-1571-002 7145-1521-002 7203-1571-003 7209-1511-011 7210-1511-015 7210-1511-019 73137-5015 73216-2241 73404-2300 7405-1521-005 7405-1521-802 8527 8547 FS11V 877931 8808-1511-001 9049-9513-000 9074-9513-000 9101-9573-002 910A205F 9130-9573-002 PL11SC-026 PL375-33 PL40-5 PL74C-221 PL75MC-217 PL803-7 120