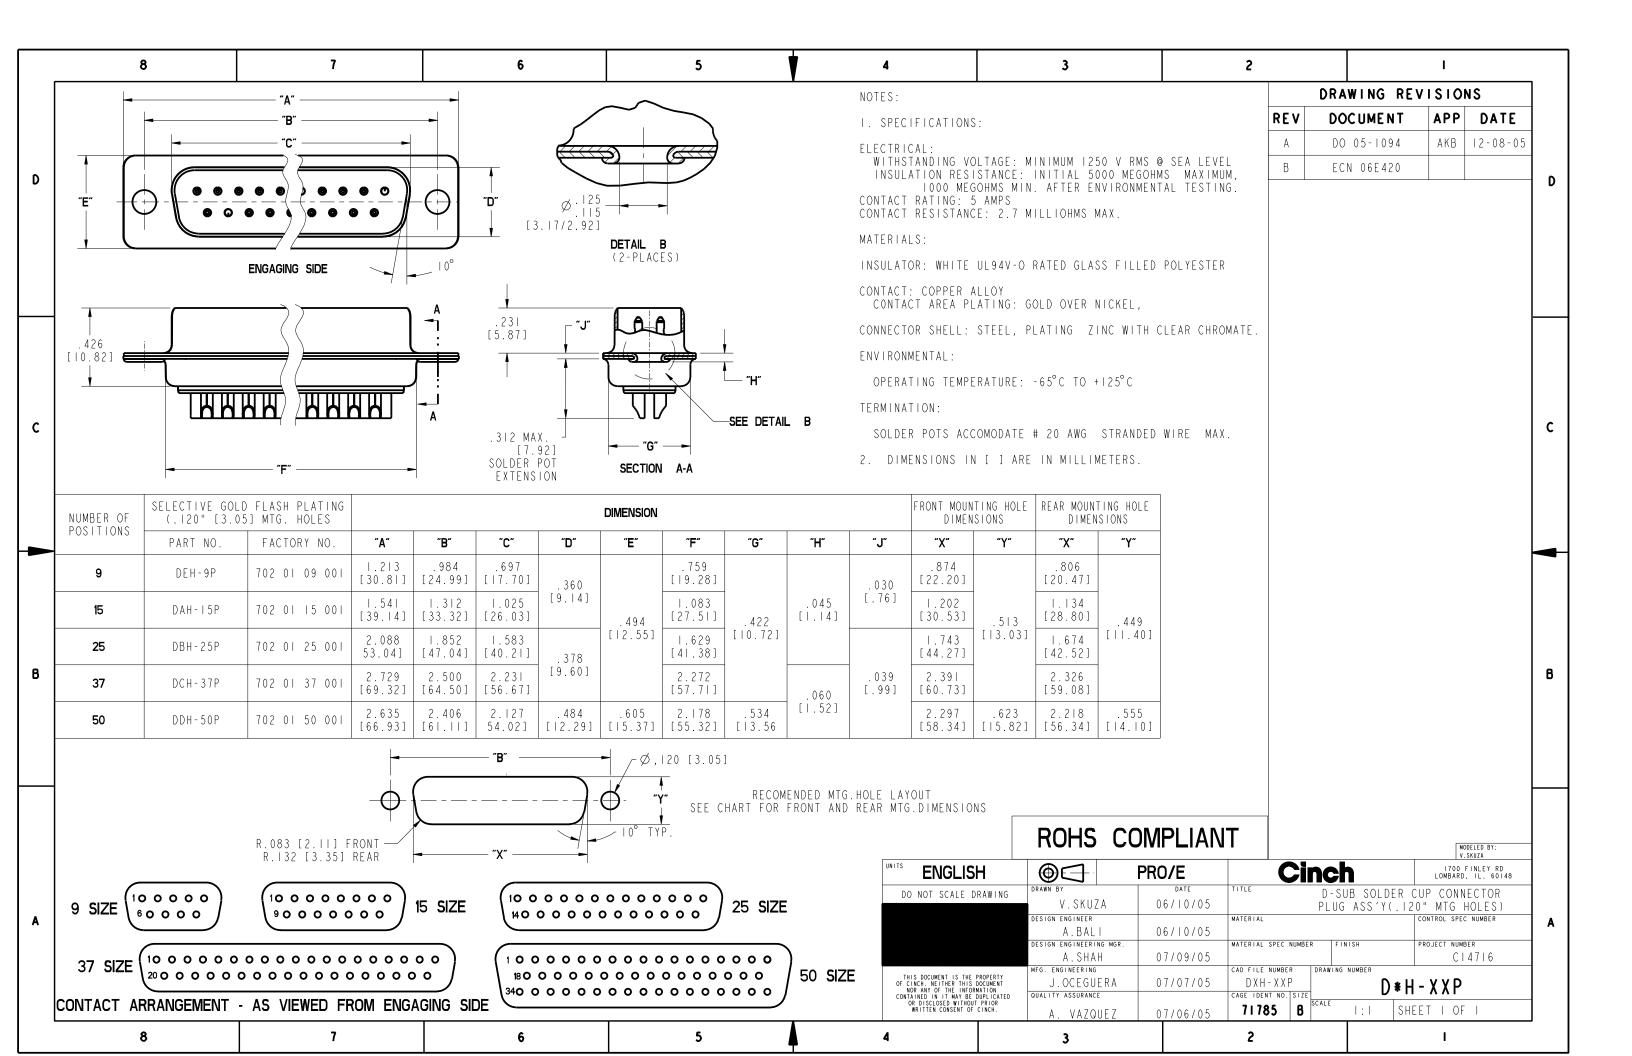

## **X-ON Electronics**

Largest Supplier of Electrical and Electronic Components

Click to view similar products for D-Sub Standard Connectors category:

Click to view products by Bel Fuse manufacturer:

Other Similar products are found below:

DCM37S732N DAM15P500 DEV09S364GTLF DEM09P032N DDM50P732N DAM15S332N 173109-2218 173109-2466 173109-2469 173109-2435 56F706-005-LI 56F711-015 015-0341-000 017041-0005 012-9507-114 012-9534-001 609-25P M24308/2-23Z M243082310F M24308/2-36Z M243082411F M24308315F M24308/4-21 M243084437F CT0M22-23SS CT1N36-5SC CT2-16S-17PS CT2-20-15PCAU CT2-24-12PS CT2-24-28PSF127A206 CT6F9767-14-4-14S-5PC CT7-18-10SC CT7-18-10SCAU CT7-18-12SCAU CT7-18-1PC CT7-18-1PC CT7-18-1PC CT7-18-1SC CT7-18-1SC CT7-18-21SCAU CT9-16-12PS M83513/01-FC M83723/76W24619 L/C M85049/48