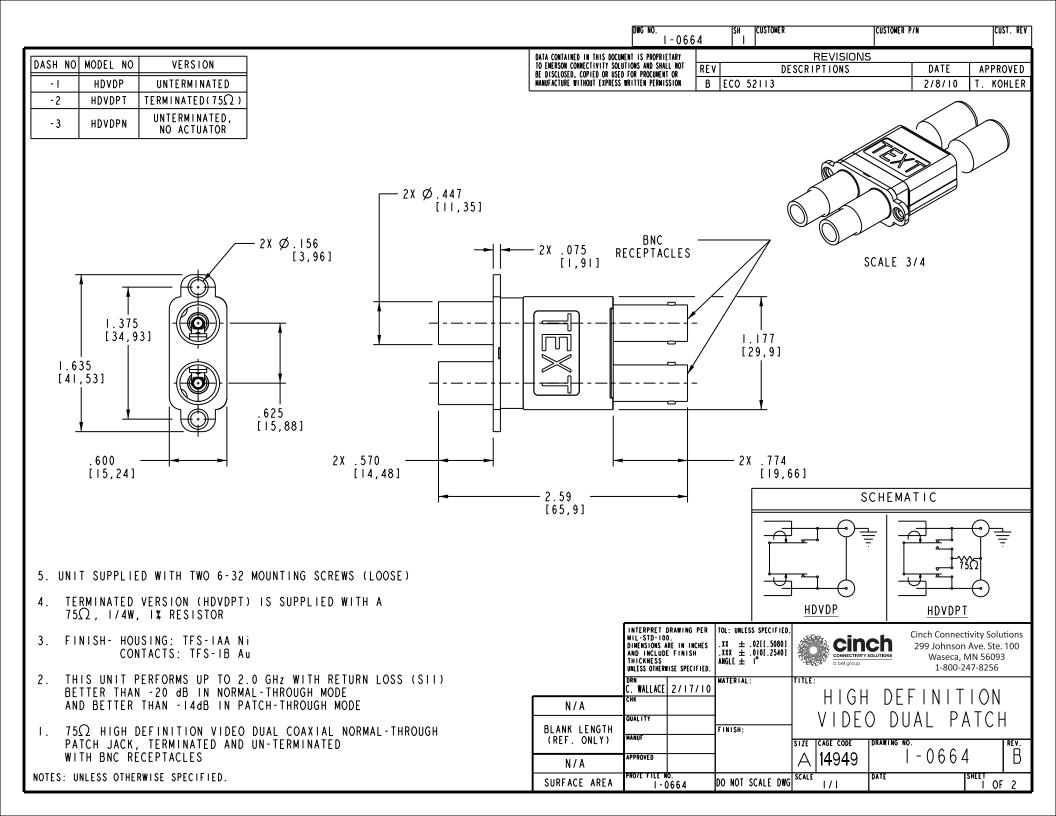

Other Similar products are found below :

5945-9503-000 MCX/F-SMA/M R192417010 ADBJ20-E1-BJ379 ADM2 ADPL75-A1-PL75 242191 9317505 29-3835P AD130 ADBJ20-E1-PL74 ADBJ20-E2-BJ79 ADBJ77-E1-UPL20 ADRMF370 242215 242228 R125680000W R192430000 UAD95 1057367-1 8311505 R114704000 R451034500 R451030500 R451543000 HDVDPN ADBJ20-K1-PL20 R451570000 R192419000 R451034000 J9 J3WE-5 R451032500 242201RP 17K132-K00S5 AD-RSMAF-RTNC 53K156-K00N5 02K119-K00E3 29S132-K01N5 53S156-K00N5 02S119-S00E3 28K132-K00N5 02S109-K00S3 27-8200TP 242235 ADBJ20-E1-BJ89 000-2900 321-102-003 (SMA-50/2-H155/W1.03 AU) 1057377-1 321-350-001 (SMA-50-R/2-RG316/N2.01)