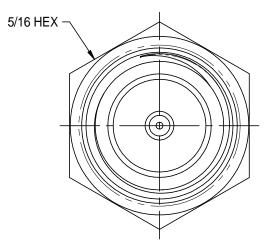

## NOTES: UNLESS OTHERWISE SPECIFIED.

- 1. SPECIFICATIONS:
  - 1.1 FREQUENCY RANGE: DC 18.0 GHz
  - 1.2 VSWR (MAX): 1.15:1
  - 1.3 INPUT POWER: 1 WATT AVGERAGE, 100 WATTS PEAK
  - 1.4 IMPEDANCE: 50 OHMS
  - 1.5 WEIGHT: .25 OZ MAX.
- 2. MATERIALS AND FINISH:

HOUSING & COUPLING NUT: GOLD PLATED STAINLESS STEEL CENTER CONTACT: GOLD PLATED BERYLLIUM COPPER

DIELECTRIC: PTFE (TEFLON)

| EMERSON. Network Power Connectivity Solutions This PROPRET EARY Document His confident on rules His confident on r | 3RD ANGLE PROJECTION   | Midwest Microwave                           |
|--------------------------------------------------------------------------------------------------------------------------------------------------------------------------------------------------------------------------------------------------------------------------------------------------------------------------------------------------------------------------------------------------------------------------------------------------------------------------------------------------------------------------------------------------------------------------------------------------------------------------------------------------------------------------------------------------------------------------------------------------------------------------------------------------------------------------------------------------------------------------------------------------------------------------------------------------------------------------------------------------------------------------------------------------------------------------------------------------------------------------------------------------------------------------------------------------------------------------------------------------------------------------------------------------------------------------------------------------------------------------------------------------------------------------------------------------------------------------------------------------------------------------------------------------------------------------------------------------------------------------------------------------------------------------------------------------------------------------------------------------------------------------------------------------------------------------------------------------------------------------------------------------------------------------------------------------------------------------------------------------------------------------------------------------------------------------------------------------------------------------------|------------------------|---------------------------------------------|
|                                                                                                                                                                                                                                                                                                                                                                                                                                                                                                                                                                                                                                                                                                                                                                                                                                                                                                                                                                                                                                                                                                                                                                                                                                                                                                                                                                                                                                                                                                                                                                                                                                                                                                                                                                                                                                                                                                                                                                                                                                                                                                                                | RoHS 2002/95/EC        | Title: TERMINATION                          |
|                                                                                                                                                                                                                                                                                                                                                                                                                                                                                                                                                                                                                                                                                                                                                                                                                                                                                                                                                                                                                                                                                                                                                                                                                                                                                                                                                                                                                                                                                                                                                                                                                                                                                                                                                                                                                                                                                                                                                                                                                                                                                                                                | .XX ±.02<br>.XXX ±.005 | M39030/3-11(N OR S)                         |
|                                                                                                                                                                                                                                                                                                                                                                                                                                                                                                                                                                                                                                                                                                                                                                                                                                                                                                                                                                                                                                                                                                                                                                                                                                                                                                                                                                                                                                                                                                                                                                                                                                                                                                                                                                                                                                                                                                                                                                                                                                                                                                                                |                        | A DO NOT SCALE Date: 5/22/2013 Sheet 1 of 1 |