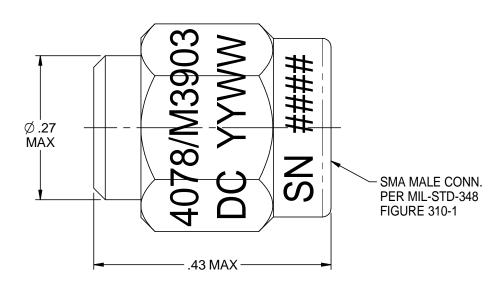

## NOTES: UNLESS OTHERWISE SPECIFIED.

- 1. SPECIFICATIONS:
  - 1.1 FREQUENCY RANGE: DC 18.0 GHz
  - 1.2 VSWR (MAX): 1.15:1
  - 1.3 INPUT POWER: 1 WATT AVGERAGE, 100 WATTS PEAK
  - 1.4 IMPEDANCE: 50 OHMS
  - 1.5 WEIGHT: .25 OZ MAX.
- 2. MATERIALS AND FINISH:

HOUSING & COUPLING NUT: GOLD PLATED STAINLESS STEEL CENTER CONTACT: GOLD PLATED BERYLLIUM COPPER

DIELECTRIC: PTFE (TEFLON)

| EMERSON. Network Power Connectivity Solutions This PROPRET EARY Document His confident on rules His confident on r | 3RD ANGLE PROJECTION   | Midwest Microwave                           |
|--------------------------------------------------------------------------------------------------------------------------------------------------------------------------------------------------------------------------------------------------------------------------------------------------------------------------------------------------------------------------------------------------------------------------------------------------------------------------------------------------------------------------------------------------------------------------------------------------------------------------------------------------------------------------------------------------------------------------------------------------------------------------------------------------------------------------------------------------------------------------------------------------------------------------------------------------------------------------------------------------------------------------------------------------------------------------------------------------------------------------------------------------------------------------------------------------------------------------------------------------------------------------------------------------------------------------------------------------------------------------------------------------------------------------------------------------------------------------------------------------------------------------------------------------------------------------------------------------------------------------------------------------------------------------------------------------------------------------------------------------------------------------------------------------------------------------------------------------------------------------------------------------------------------------------------------------------------------------------------------------------------------------------------------------------------------------------------------------------------------------------|------------------------|---------------------------------------------|
|                                                                                                                                                                                                                                                                                                                                                                                                                                                                                                                                                                                                                                                                                                                                                                                                                                                                                                                                                                                                                                                                                                                                                                                                                                                                                                                                                                                                                                                                                                                                                                                                                                                                                                                                                                                                                                                                                                                                                                                                                                                                                                                                | RoHS 2002/95/EC        | Title: TERMINATION                          |
|                                                                                                                                                                                                                                                                                                                                                                                                                                                                                                                                                                                                                                                                                                                                                                                                                                                                                                                                                                                                                                                                                                                                                                                                                                                                                                                                                                                                                                                                                                                                                                                                                                                                                                                                                                                                                                                                                                                                                                                                                                                                                                                                | .XX ±.02<br>.XXX ±.005 | M39030/3-11(N OR S)                         |
|                                                                                                                                                                                                                                                                                                                                                                                                                                                                                                                                                                                                                                                                                                                                                                                                                                                                                                                                                                                                                                                                                                                                                                                                                                                                                                                                                                                                                                                                                                                                                                                                                                                                                                                                                                                                                                                                                                                                                                                                                                                                                                                                |                        | A DO NOT SCALE Date: 5/22/2013 Sheet 1 of 1 |