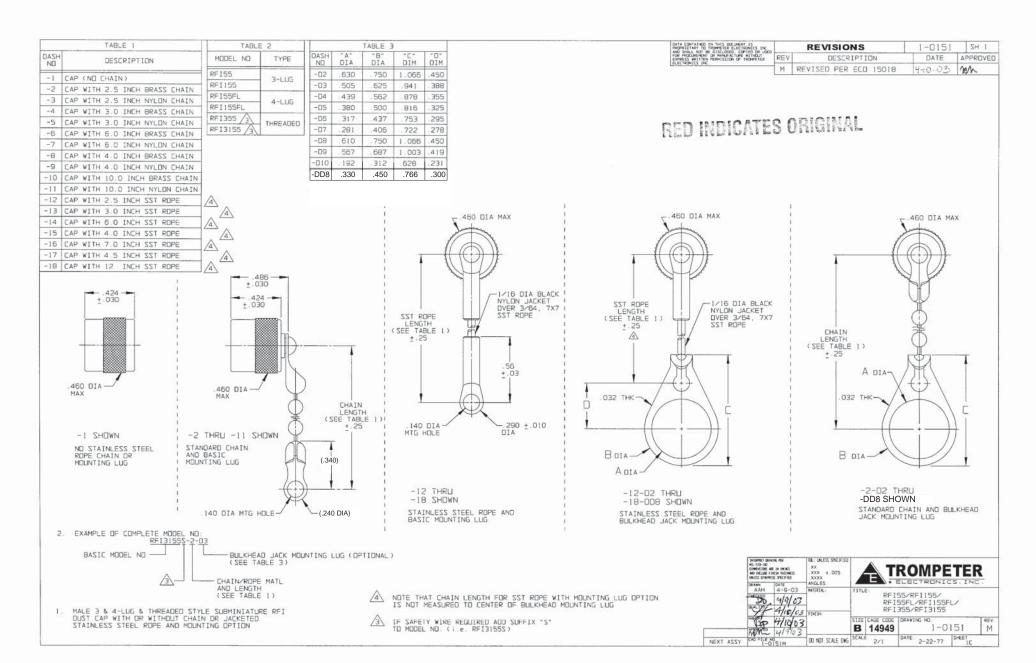

## **X-ON Electronics**

Largest Supplier of Electrical and Electronic Components

Click to view similar products for RF Connector Accessories category:

Click to view products by Bel Fuse manufacturer:

Other Similar products are found below:

89674-0712 F702RX24 FERRULE-174 R141802000 R141805000 R141842000 R161862000 R161862000W R280752000 R280907000
R694261906 RFI21-13 RFI75-13-D2 RFI75-4-D2 AX102906 AX102907 18097-0013 HP-375 HP-500 2098-0294-00 2098-3251-94 KA81-05 89674-0805 F1 FERRULE-223 202102-11 213337-1 220222-2 24092671A 24092678A R280468000 R280510000 R282862060
RFI155-1 RFI25-12-D3 RFI25-5-D3 RFI75-12-D2 RFI75-2-D2 RFI75-4-D3 RFI77-6 360HS001M2508M6 4-1532137-4 5-210850 105274-1000 111062-0490 112122-SOD-LUG 112-NUT-KNURL IPP-2014 R280490020