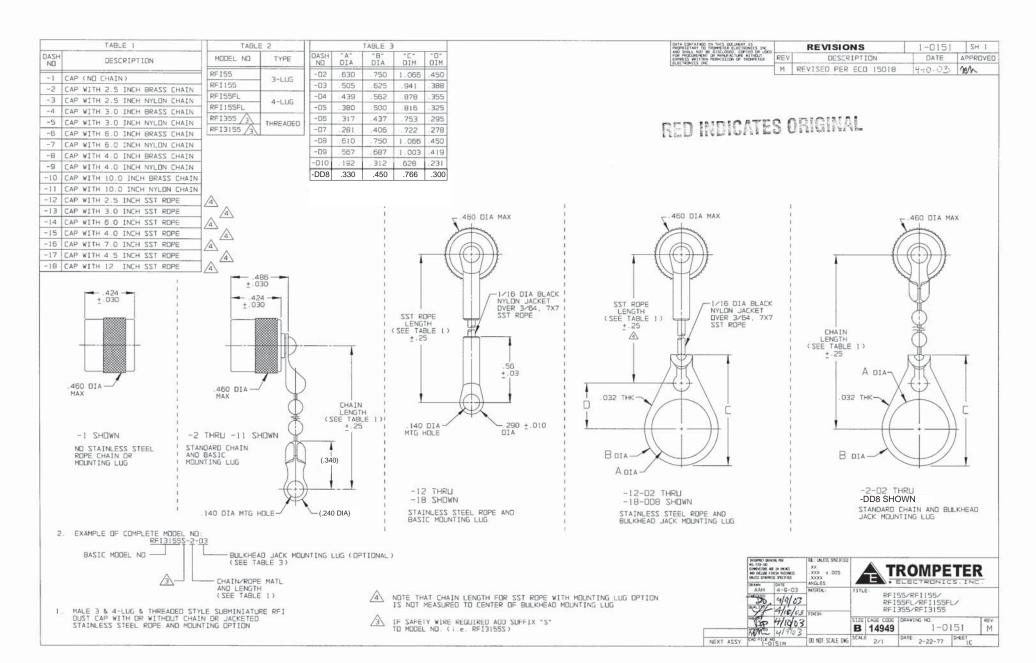

## **X-ON Electronics**

Largest Supplier of Electrical and Electronic Components

Click to view similar products for RF Connector Accessories category:

Click to view products by Bel Fuse manufacturer:

Other Similar products are found below:

89674-0712 F702RX24 FERRULE-174 R141802000 R141805000 R141842000 R161862000 R161862000W R280752000 R280907000
R694261906 RFI21-13 RFI75-13-D2 RFI75-4-D2 AX102906 AX102907 18097-0013 HP-375 HP-500 2098-0294-00 2098-3251-94 KA81-05 89674-0805 F1 202102-11 213337-1 220222-2 24092671A 24092678A R280468000 R280510000 R282862060 RFI155-1 RFI2512-D3 RFI25-5 RFI25-5-D3 RFI75-12-D2 RFI75-2-D2 RFI75-4-D3 RFI77-6 360HS001M2508M6 4-1532137-4 5-21085-0 105274-1000
111062-0490 112122-SOD-LUG 112-NUT-KNURL IPP-2014 R280490020 24092090I