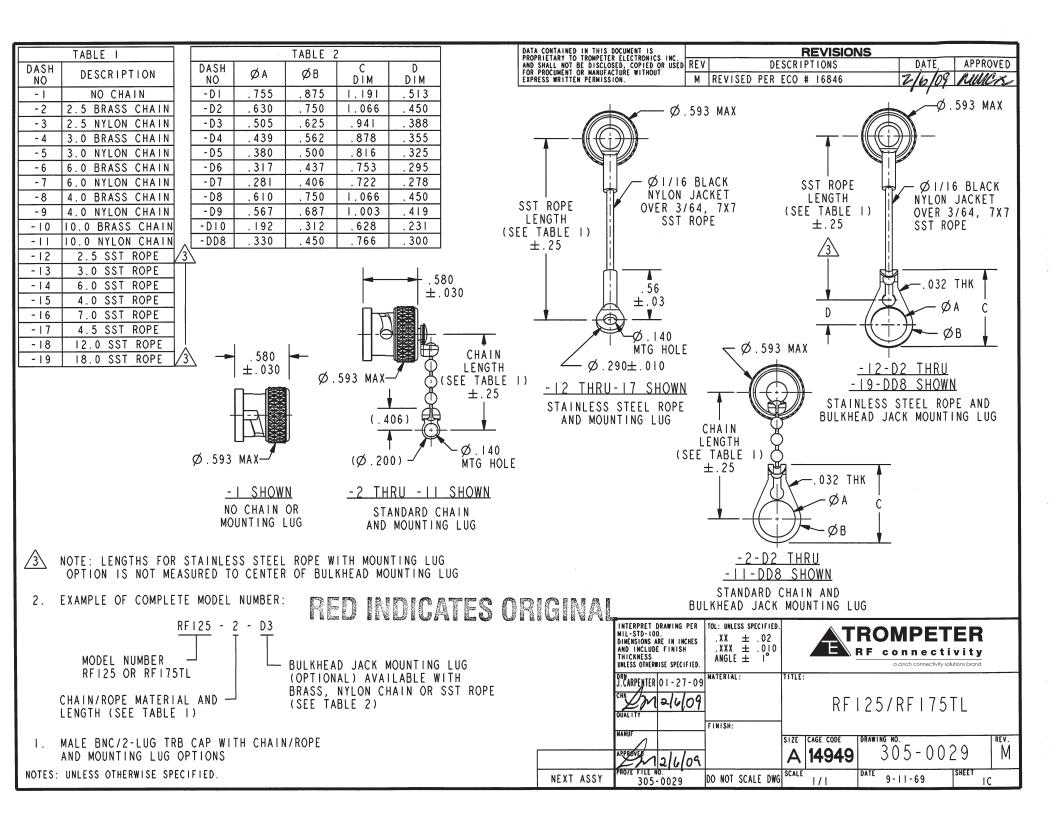

## **X-ON Electronics**

Largest Supplier of Electrical and Electronic Components

Click to view similar products for RF Connector Accessories category:

Click to view products by Bel Fuse manufacturer:

Other Similar products are found below :

 R280461210
 89674-0712
 F702RX24
 FERRULE-174
 9-225381-1
 9-228783-0
 R125802000
 R125812001
 R141805000
 R141842000

 R141862000W
 R161853000W
 R161862000
 R161862000W
 R176811000
 R280752000
 R280907000
 R694261906
 RFI155-13-D4
 RFI21-13

 RFI25-9
 RFI3157-7
 RFI75-13-D2
 RFI75-4-D2
 RFI97-13
 IPP-2013
 2098-0294-00
 2098-3251-94
 RUBBER-CAP-BNC
 9-225381 

 0
 9-329099-2
 9-332224-1
 FERRULE-223
 202102-11
 213337-1
 220222-2
 24092671A
 24092678A
 R161841000
 R161841000W

 R280510000
 R282862060
 RFI155-1
 RFI25-12-D3
 RFI25-5-D3
 RFI75-12