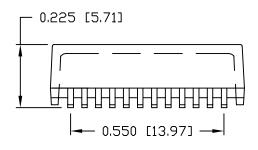

IEEE 802.3 ISOLATION REQUIREMENTS.

TCT4 10 -15 MCT4 TD4+ 11 14 MX4+

SCHEMATIC

OPERATING TEMPERATURE: -40°C TO +85°C.

ORIGINATED BY DATE TITLE PART NO. / DRAWING NO. [ ] METRIC DIM. AS REF. STANDARD DIM. TOL. IN INCH Alice Pana 2016-10-28 S558-5500-JV UNIT: INCH [mm] ELECTRICAL SPECIFICATION DRAWN BY DATE FILE NAME SCALE : N/A .XX 2016-10-28 ZC Guo S5585500JVPA,DWG