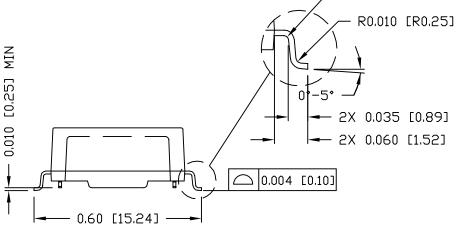

#### SUGGESTED PCB PAD LAYOUT

PAGE: 3

POWER | PROTECT | CONNECT

R0.008 [R0.20]