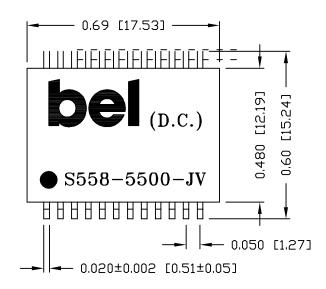

IEEE 802.3 ISOLATION REQUIREMENTS.

TCT4 10 -15 MCT4 TD4+ 11 14 MX4+

SCHEMATIC

OPERATING TEMPERATURE: -40°C TO +85°C.

ORIGINATED BY DATE TITLE PART NO. / DRAWING NO. [ ] METRIC DIM. AS REF. STANDARD DIM. TOL. IN INCH Alice Pana 2016-10-28 S558-5500-JV UNIT: INCH [mm] ELECTRICAL SPECIFICATION DRAWN BY DATE FILE NAME SCALE : N/A .XX 2016-10-28 ZC Guo S5585500JVPA,DWG