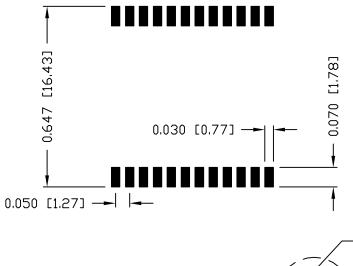

#### SUGGESTED PCB PAD LAYOUT

PAGE: 3

POWER | PROTECT | CONNECT

R0.008 [R0.20]