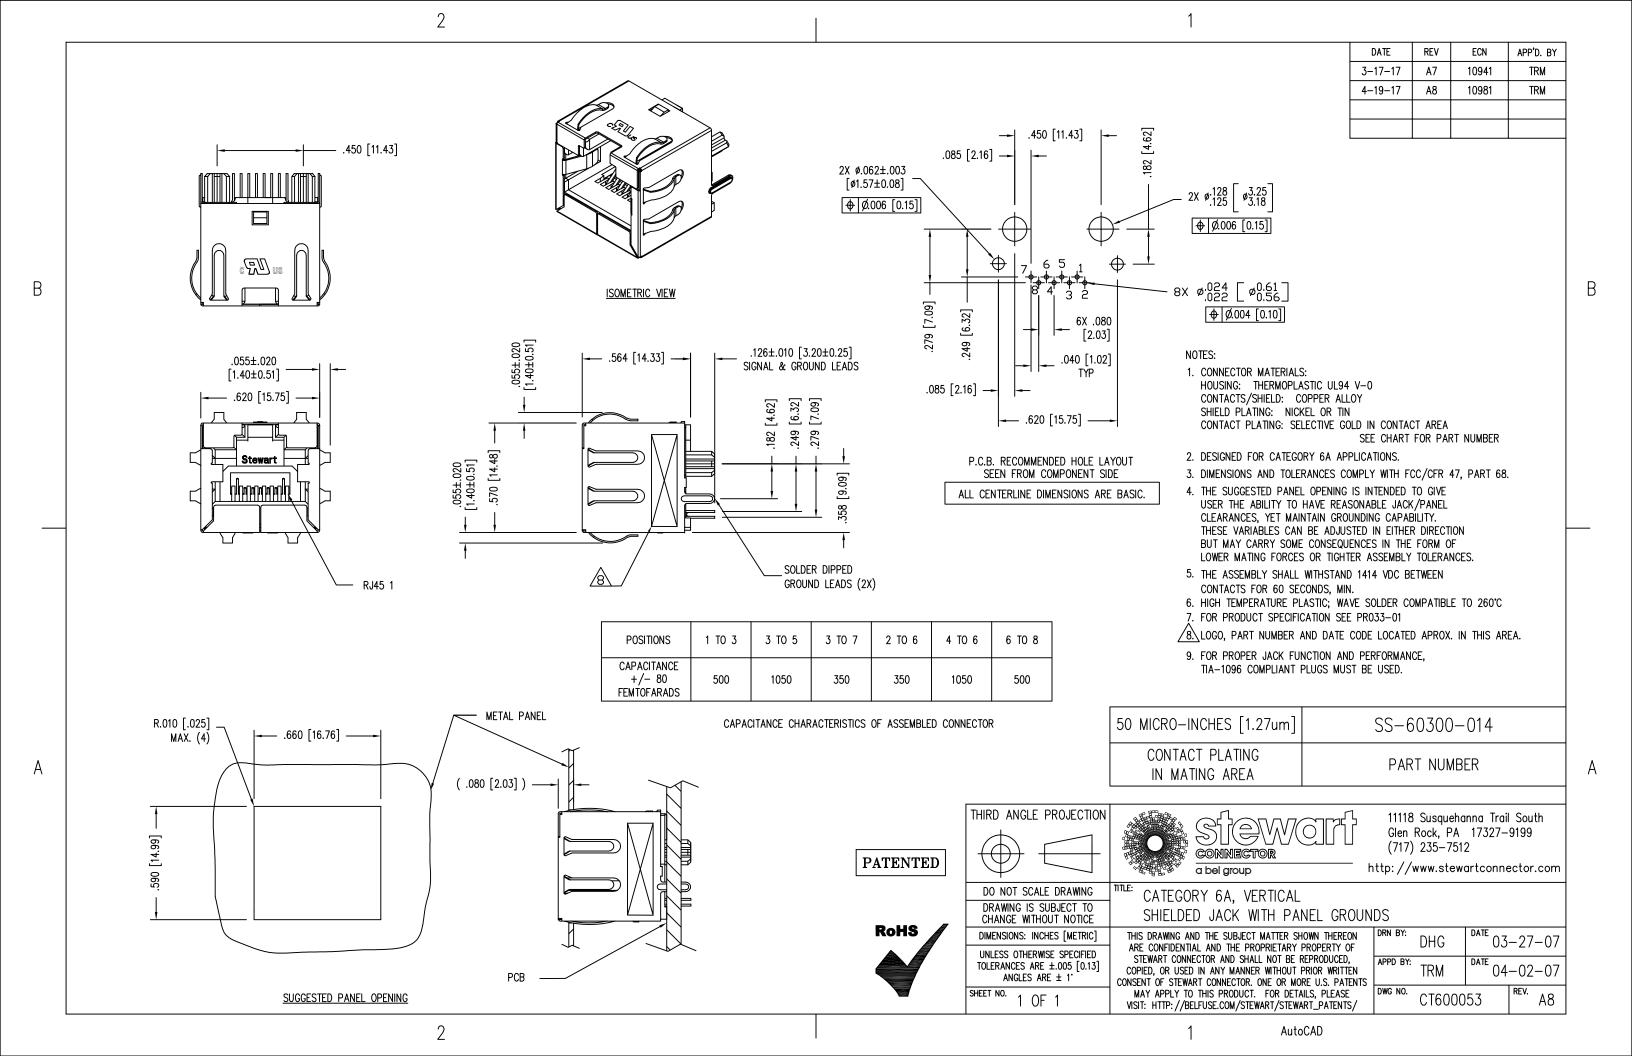

## **X-ON Electronics**

Largest Supplier of Electrical and Electronic Components

Click to view similar products for Modular Connectors / Ethernet Connectors category:

Click to view products by Bel Fuse manufacturer:

Other Similar products are found below:

8949-H88/06BLKA/SN 74441-0010/BKN MP1010RX-1000 MP44RX-1000 PHJ-4P4C-1-V-4 PHP-6P6C-5 GAX-3-66 GAX-8-62 GDCX-PA-66-50 GDCX-PN-64 GDCX-PN-66 GDCX-PN-66-50 GDLX-A-66 GDLX-N-66 GDLX-S-66 GDLX-S-88K GDLX-SMT-S-88 GDTX-S-88-50 GDX-PA-1010 GLX-N-1010M-BLK GLX-S-88M-BLK GMX-N-1010 GMX-S-1010 GMX-S-66 GMX-SMT4-N-88 GPX-2-64 GSGX-N-2-88 GSGX-N-4-88 GSX-NS2-88-3.05 GSX-NS2-88-3.05-50 GSX-NS-88-3.05-50 PT-108A-8C-UL PT-J951-8C PTS-J531-8CS-50UL 1-1775629-2 A-2014-0-4 GWLX-S-88-GR GWLX-S9-88-YG DC-1021-8-WH-6 1300530003 1324640-4 RJ11FTVC2G RJ