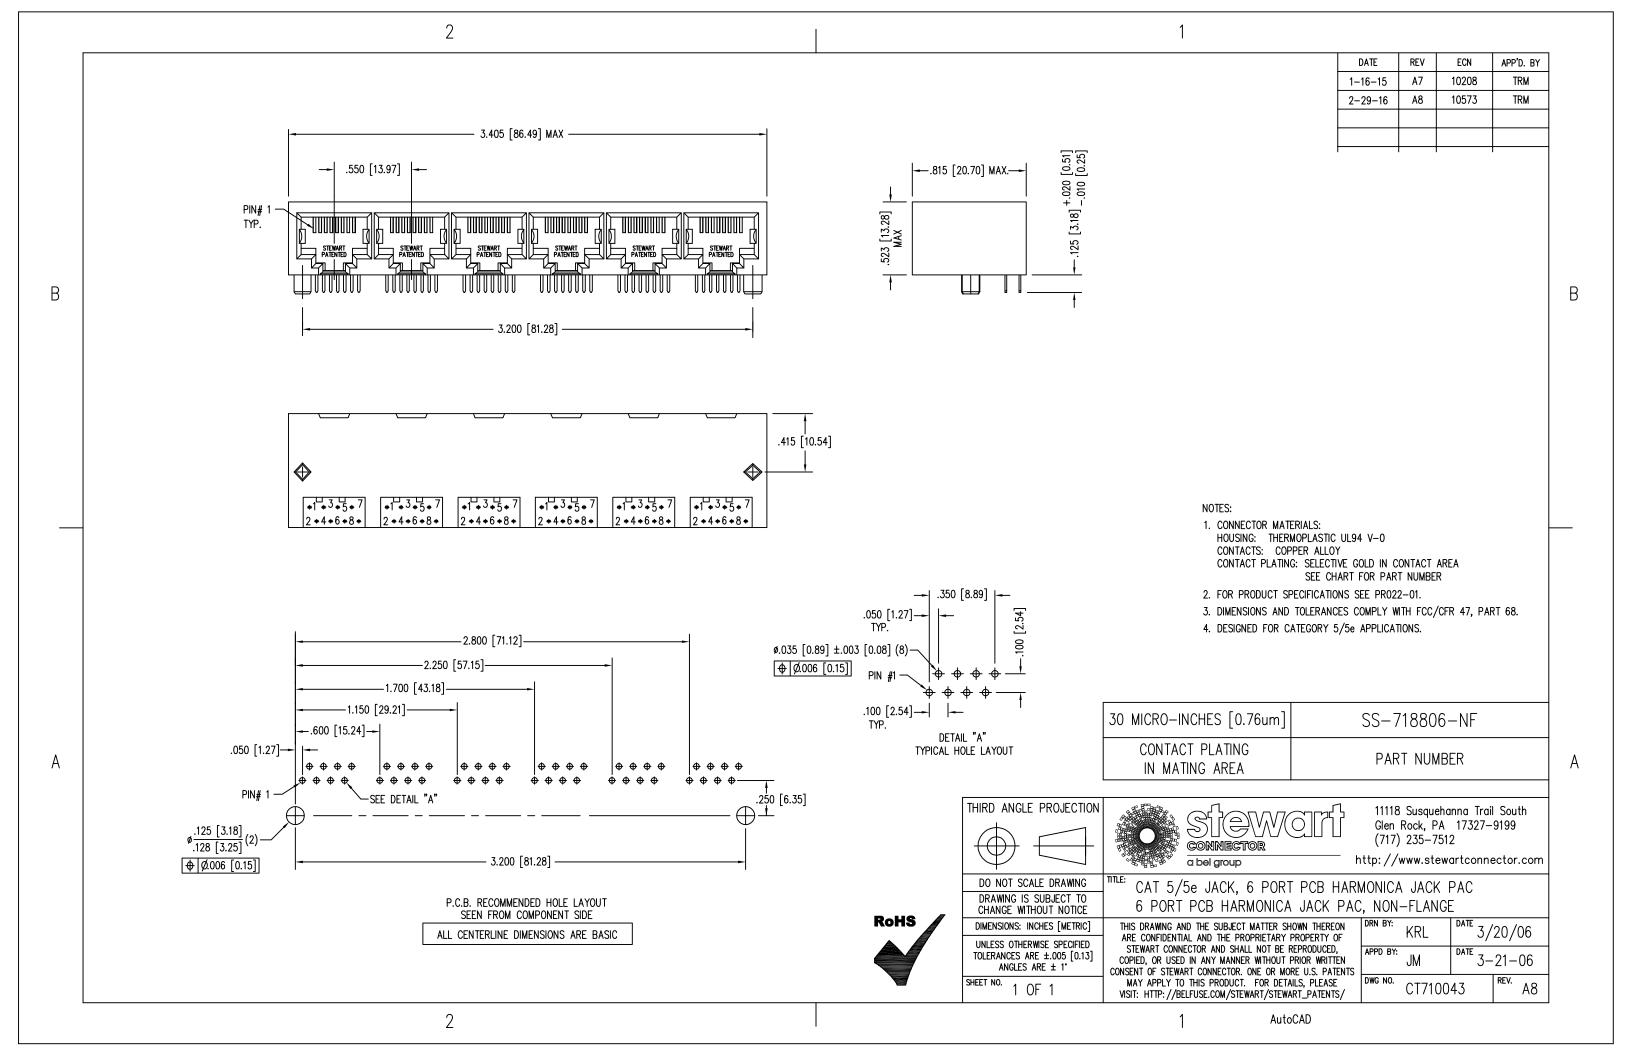

## **X-ON Electronics**

Largest Supplier of Electrical and Electronic Components

Click to view similar products for Modular Connectors / Ethernet Connectors category:

Click to view products by Bel Fuse manufacturer:

Other Similar products are found below:

8949-H88/06BLKA/SN 74441-0010/BKN MP1010RX-1000 MP44RX-1000 PHJ-4P4C-1-V-4 PHP-6P6C-5 GAX-3-66 GAX-8-62 GDCX-PA-66-50 GDCX-PN-64 GDCX-PN-66 GDCX-PN-66-50 GDLX-A-66 GDLX-N-66 GDLX-S-66 GDLX-S-88K GDLX-SMT-S-88 GDTX-S-88-50 GDX-PA-1010 GLX-N-1010M-BLK GLX-S-88M-BLK GMX-N-1010 GMX-S-1010 GMX-S-66 GMX-SMT4-N-88 GPX-2-64 GSGX-N-2-88 GSGX-N-4-88 GSX-NS2-88-3.05 GSX-NS2-88-3.05-50 GSX-NS-88-3.05-50 PT-108A-8C-UL PT-J951-8C PTS-J531-8CS-50UL 1-1775629-2 A-2014-0-4 GWLX-S-88-GR GWLX-S9-88-YG DC-1021-8-WH-6 1300530003 1324640-4 RJ11FTVC2G RJ